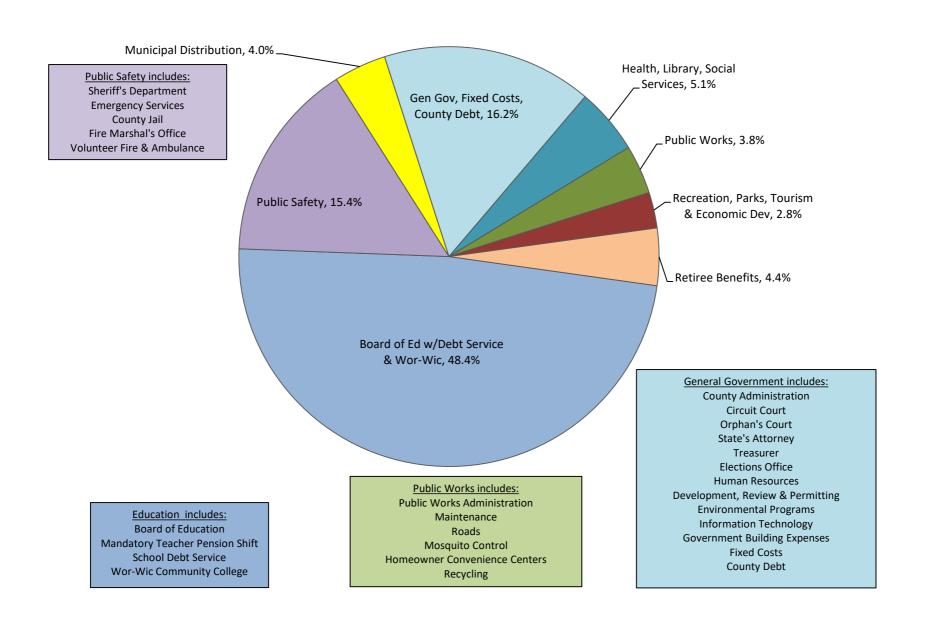

# OPERATING BUDGET WORCESTER COUNTY, MARYLAND FY2024



**ADOPTED** 

General Fund – June 6, 2023

# **General Fund Estimated Revenues FY2024**



### General Fund Adopted Expenditure Categories FY2024



# WORCESTER COUNTY Summary FY2024 Revenue Estimate

|                                    | FY2024         | FY2023         |
|------------------------------------|----------------|----------------|
|                                    | Estimate       | Adopted        |
|                                    | <u> </u>       |                |
| Property Taxes                     | \$ 159,420,860 | \$ 152,507,544 |
| Income Taxes                       | 40,000,000     | 38,000,000     |
| Other Local Taxes                  | 13,575,000     | 17,141,000     |
| State Shared                       | 2,870,169      | 2,572,746      |
| Licenses & Permits                 | 2,728,390      | 2,500,231      |
| Charges for Services               | 1,649,615      | 1,515,755      |
| Interest on In