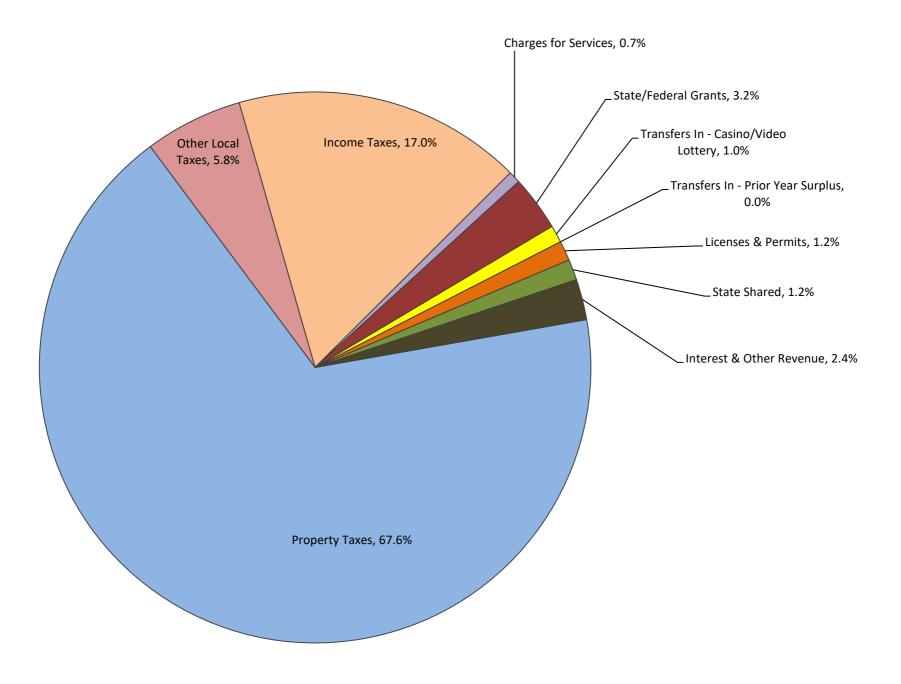

# **General Fund Estimated Revenues FY2024**

# WORCESTER COUNTY Summary FY2024 Revenue Estimate

|                                    | FY2024         | FY2023         |
|------------------------------------|----------------|----------------|
|                                    | Estimate       | Adopted        |
|                                    | <u> </u>       |                |
| Property Taxes                     | \$ 159,420,860 | \$ 152,507,544 |
| Income Taxes                       | 40,000,000     | 38,000,000     |
| Other Local Taxes                  | 13,575,000     | 17,141,000     |
| State Shared                       | 2,870,169      | 2,572,746      |
| Licenses & Permits                 | 2,728,390      | 2,500,231      |
| Charges for Services               | 1,649,615      | 1,515,755      |
| Interest on Investments            | 5,000,000      | 100,000        |
| Fines & Forfeits                   | 27,765         | 29,000         |
| Misc./Sale of Assets/Other Revenue | 598,892        | 561,986        |
| Federal Grants                     | 865,299        | 357,746        |
| State Grants                       | 6,761,294      | 4,344,131      |
| Transfers In - Casino/Local Impact | 2,392,943      | 3,244,000      |
| Transfers In - Prior Year Surplus  |                | 4,182,639      |
| TOTAL REVENUES                     | \$ 235,890,227 | \$ 227,056,778 |