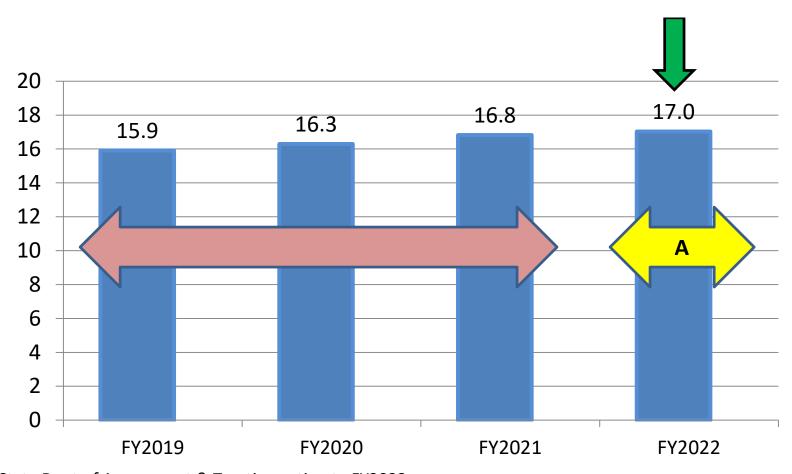

### **WORCESTER COUNTY ASSESSABLE TAX BASE**

#### \$ In Billions

State Dept of Assessment & Taxation estimate FY2022

Rose Arrow – Previous Cycle

Current cycle A beginning with Ocean City – FY22-FY24