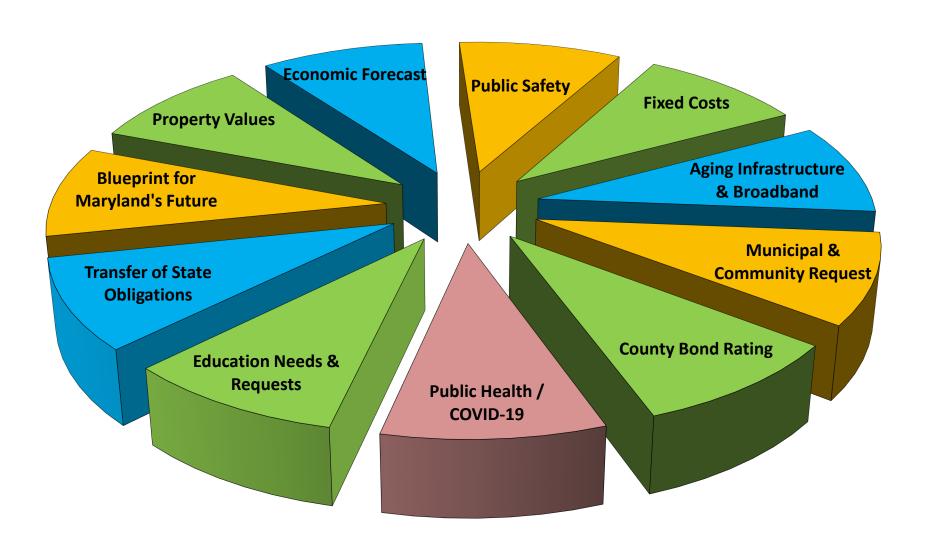

# FY 2022 Requested Budget Public Hearing



FY2022 Budget totals by Department and Agency may be found on the County website <a href="www.co.worcester.md.us">www.co.worcester.md.us</a> at this link under Latest News and Announcements:

FY2022 General Fund Budget Totals By Departments And Agencies Monday, May 4, 2021 6:30 pm

Attachment: FY2022 General Fund Public Hearing Revenues Expenditures.pdf

## **FY2022 Budget Issues**



# General Fund Estimated Revenues



# General Fund Requested Expenditures FY 2022



### **WORCESTER COUNTY ASSESSABLE TAX BASE**

#### \$ In Billions



State Dept of Assessment & Taxation estimate FY2022

Rose Arrow – Previous Cycle

Current cycle A beginning with Ocean City – FY22-FY24

# General Fund Major Revenues

| Major<br>Revenue                  | FY19 Actual   | FY20 Actual          | FY21 Budget   | FY22 Estimate        |
|-----------------------------------|---------------|----------------------|---------------|----------------------|
| Property Taxes                    | \$137,214,614 | \$142,160,874        | \$145,059,221 | \$148,203,984        |
| Income Taxes                      | 23,172,123    | 28,891,384           | 26,500,000    | 30,000,000           |
| Recordati