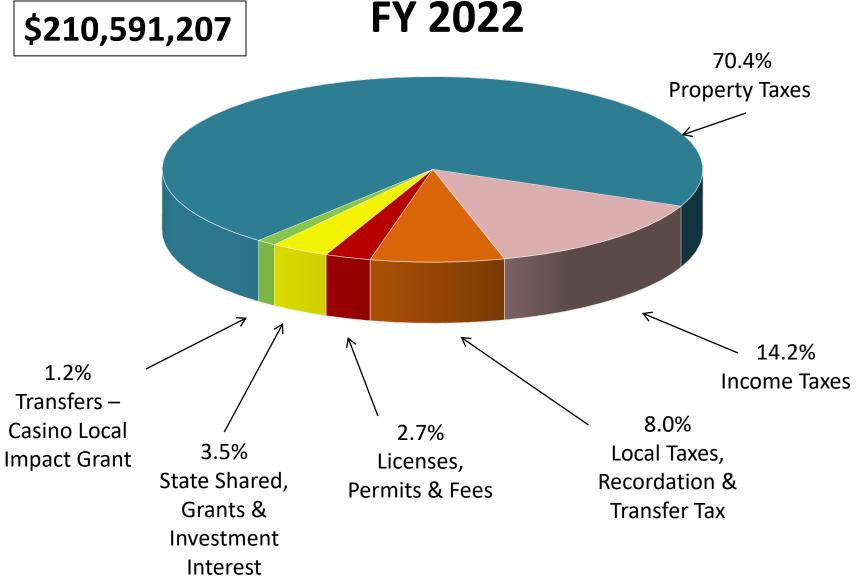

#### **General Fund Revenue Comparison FY19-FY22**

| Major Categories                     | Actual FY2019        | Actual FY2020  | Budget FY2021 | Estimate FY2022       |
|--------------------------------------|----------------------|----------------|---------------|-----------------------|
| Property Taxes                       | \$ 138,515,203       | \$ 143,411,802 | \$146,305,486 | \$149,428,921         |
| Homestead Tax Credit                 | (1,300,589)          | (1,250,928)    | (1,246,265)   | (1,224,937)           |
| Income Taxes                         | 23,172,123           | 28,891,384     | 26,500,000    | 30,000,000            |
| Recordation/Transfer                 | 11,747,810           | 11,796,342     | 11,500,000    | 15,000,000            |
| Other Taxes                          | 2,238,850            | 1,746,858      | 1,931,000     | 1,811,000             |
| State Shared                         | 974,172              | 1,699,242      | 1,811,823     | 2,469,458             |
| Licenses & Permits                   | 1,959,788            | 2,027,965      | 2,493,682     | 2,404,376             |
| Charges for Services                 | 6,459,709            | 4,775,728      | 5,558,570     | 2,942,095             |
| Intergov – Fed/State                 | 3,364,606            | 4,745,136      | 5,625,674     | 4,672,351             |
| Interest on Investments              | 1,861,896            | 1,424,410      | 850,000       | 200,000               |
| Other Revenue                        | 571,739              | 1,404,121      | 493,261       | 387,843               |
| Casino/Local Impact Grant            | 2,236,200            | 3,067,811      | 2,497,400     | 2,500,100             |
| Transfer in Bond Premium             | 70,219               | 366,940        | 0             | 0                     |
| Transfer in Health Ins. Reinvestment | 4,500,000            | 6,248,286      | 0             | 0                     |
| Total                                | <u>\$196,371,726</u> | \$210,355,097  | \$204,320,631 | <u>\$ 210,591,207</u> |
| Revenue Variance                     | (\$ 8,331,286)       | \$13,983,371   | (\$6,034,466) | \$ 6,270,576          |

### Summary FY2022 Revenue Estimate

|                                        | FY2022<br>Estimate | FY2021<br>Approved | (\$) Differend  | ce (%) |
|----------------------------------------|--------------------|--------------------|-----------------|--------|
| Property Taxes                         | \$<br>148,203,984  | \$<br>145,059,221  | \$<br>3,144,763 | 2%     |
| Income Taxes                           | 30,000,000         | 26,500,000         | 3,500,000       | 13%    |
| Other Local Taxes                      | 16,811,000         | 13,431,000         | 3,380,000       | 25%    |
| State Shared                           | 2,469,458          | 1,811,823          | 657,635         | 36%    |
| Licenses & Permits                     | 2,404,376          | 2,493,682          | (89,306)        | -4%    |
| Charges for Services                   | 2,942,095          | 5,558,570          | (2,616,475)     | -47%   |
| Interest on Investments                | 200,000            | 850,000            | (650,000)       | -76%   |
| Fines & Forfeits                       | 29,000             | 52,700             | (23,700)        | -45%   |
| Misc./Sale of Assets/Other Revenue     | 358,843            | 440,561            | (81,718)        | -19%   |
| Federal Grants                         | 532,473            | 363,802            | 168,671         | 46%    |
| State Grants                           | 4,139,878          | 5,261,872          | (1,121,994)     | -21%   |
| Transfers In-Casino/Local Impact Grant | 2,500,100          | 2,497,400          | 2,700           | 0%     |
| Transfers In - Budget Stabilization    | 0                  | 0                  | 0               | N/A    |
| TOTAL REVENUES                         | \$<br>210,591,207  | \$<br>204,320,631  | \$<br>6,270,576 | 3%     |