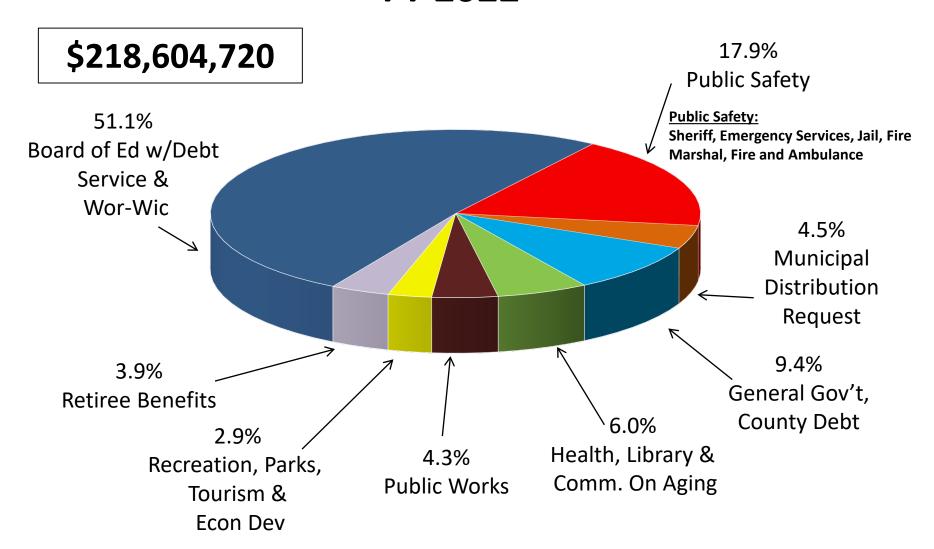

**General Fund Expenditure Comparison FY19 – FY22** 

|                                                             | ======================================= |                              |                       |                             |
|-------------------------------------------------------------|-----------------------------------------|------------------------------|-----------------------|-----------------------------|
| Major Categories                                            | Actual<br>FY2019                        | Actual<br>FY2020             | Budget<br>FY2021      | Request<br>FY2022           |
| Board of Ed w/Debt Service                                  | \$97,905,911                            | \$103,476,037                | \$107,106,120         | \$109,203,431               |
| Wor-Wic Community College                                   | 2,203,762                               | 2,333,092                    | 2,418,122             | 2,530,242                   |
| Public Safety                                               | 32,724,980                              | 32,755,011                   | 34,762,754            | 39,021,501                  |
| Municipal Grants & shared Revenues                          | 8,032,840                               | 8,314,671                    | 8,407,215             | 9,795,948                   |
| General Government & Buildings                              | 15,824,729                              | 16,979,616                   | 17,734,439            | 18,906,540                  |
| Health, Library, Commission on Aging                        | 12,073,019                              | 12,111,406                   | 12,404,033            | 13,145,557                  |
| Public Works                                                | 6,524,145                               | 7,907,968                    | 8,346,460             | 9,460,617                   |
| Recreation, Parks, Tourism,<br>Economic Dev., Boat Landings | 4,034,373                               | 4,507,630                    | 6,200,700             | 6,302,009                   |
| Transfer Out: Solid Waste/Reserve Fund County Debt & OPEB   | 1,698,323<br>11,806,851                 | 394,893<br><u>14,703,334</u> | 0<br><u>6,940,788</u> | 520,300<br><u>9,718,575</u> |
| TOTAL                                                       | \$192,828,932                           | \$203,483,658                | \$204,320,631         | <u>\$218,604,720</u>        |
| Expenditure Variance                                        | (\$ 7,213,071)                          | \$10,654,725                 | \$836,873             | \$14,284,089                |