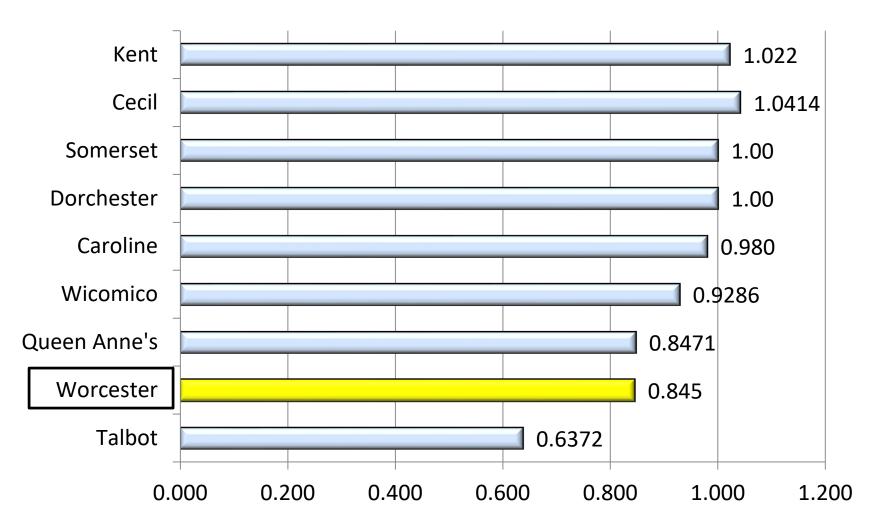

### FY 2021 Real Property Tax Rates\*

#### **Eastern Shore Counties**

<sup>\*</sup>Rate Per \$100 of assessed value