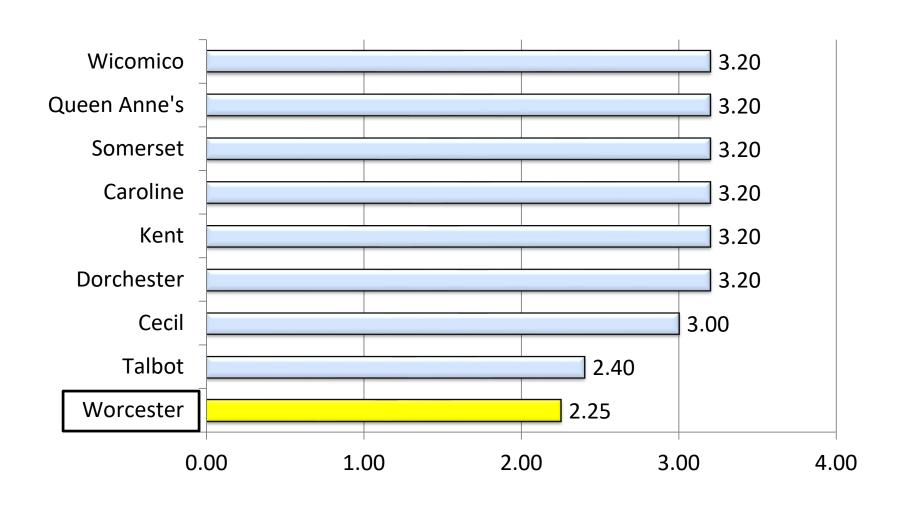

| 6,302,009                   |
| Transfer Out: Solid Waste/Reserve Fund County Debt & OPEB   | 1,698,323<br>11,806,851                 | 394,893<br><u>14,703,334</u> | 0<br><u>6,940,788</u> | 520,300<br><u>9,718,575</u> |
| TOTAL                                                       | \$192,828,932                           | \$203,483,658                | \$204,320,631         | <u>\$218,604,720</u>        |
| Expenditure Variance                                        | (\$ 7,213,071)                          | \$10,654,725                 | \$836,873             | \$14,284,089                |

### FY 2021 Real Property Tax Rates\*

#### **Eastern Shore Counties**



<sup>\*</sup>Rate Per \$100 of assessed value

#### **2021 Income Tax Rates**

#### **Eastern Shore Counties**



#### **CONSTANT YIELD**

The Constant Yield Tax Rate is simply the real property tax rate that, when applied to FY22 assessments, will result in Worcester County receiving the **SAME REVENUE** in the coming year that was produced in the current year.

The anticipated increase of real property revenue of \$1,242,733 in FY22 would require a tax decrease of \$.0076 or slightly less than a penny to **REMAIN CONSTANT** with the current year FY21.

The County is considering **NOT** reducing its real property tax rate enough to fully offset increasing assessments and plans to maintain the real property tax rate of \$.845 for FY22

#### WORCESTER COUNTY NOTICE OF A PROPOSED REAL PROPERTY TAX INCREASE

The Board of County Commissioners of Worcester County proposes to increase real property taxes.