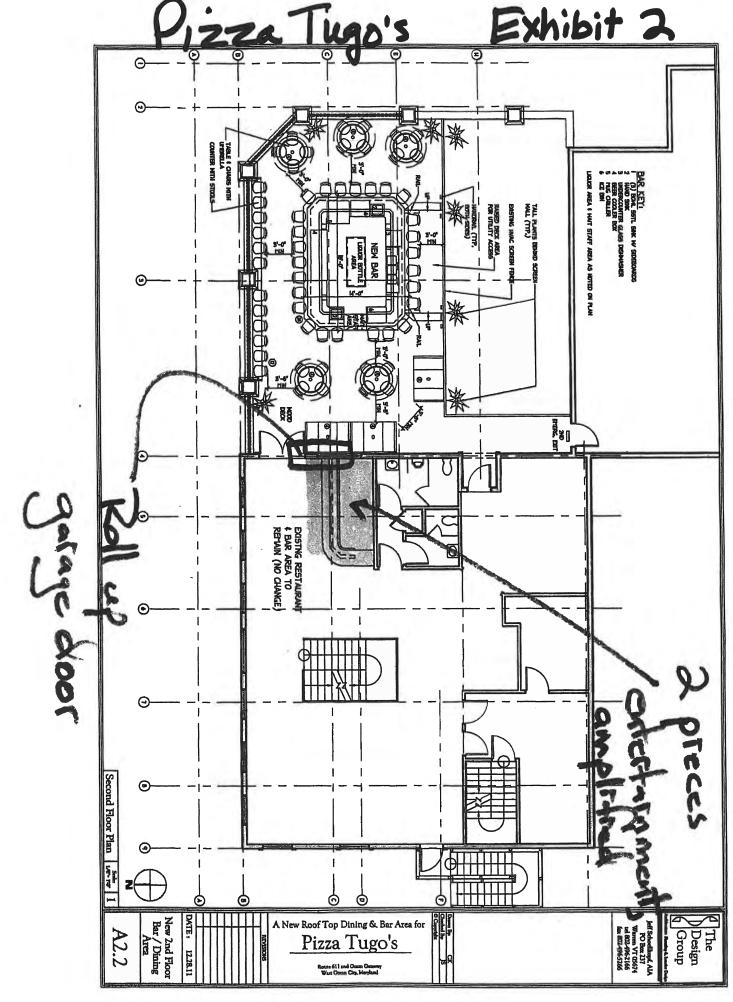

Please review the attached page following the agenda that provides directions for joining and participating in the meeting.

- 12:50 Administrative Matters and Approval of Minutes
- 1:00 Application for Transfer of a Class "D" B/W/L 7 Day License From O'Donnell Brothers Holdings, LLC to Billwen Enterprises, LLC Crawl Street Tavern/501 South Baltimore Avenue, Ocean City
- 1:15 Meeting/Pizza Tugo's
  Class "B" B/W/L 7 Day License
  Request to change the location of live entertainment
  9935 Stephen Decatur Highway/Ocean City
- 1:30 Application for a Class "B" B/W/L 7 Day License T/A: Sunset Island Bar & Grille
   1 Beach Side Drive/Ocean City
- 1:40 Application for Transfer of a Class "B" B/W/L 7 Day License From Route 50 Diner, Inc. to Ocean Taps, LLC Request to Designate as Multiple License #3 Route 50 Taphouse/12806 Ocean Gateway, Ocean City
- 1:55 Application for Transfer of a Class "A" B/W 7 Day License From Prayosha, LLC to 28 Snow Hill 2020, LLC Duck In II/5610 E. Market Street, Snow Hill
- 2:10 Application for a Class "H" B/W/L 7 Day License T/A: Cambria Hotel13 St. Louis Avenue/Ocean City
- 2:25 Application for a Class "B" B/W 7 Day LicenseT/A: Casita Linda218 North Baltimore Avenue/Ocean City