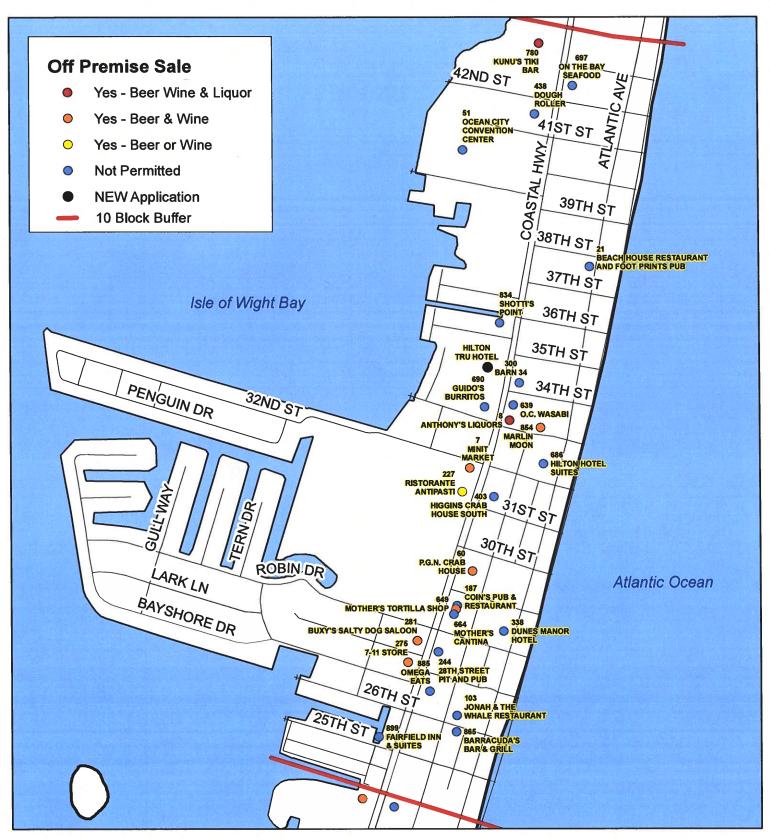

3:05 - Application for a Class "B" B/W/L 7 Day License T/A: Globe
Request to Designate as Multiple License #2
12 Broad Street/Berlin

3:15 - Application for a Class "B" B/W 7 Day License T/A: Hilton Tru Hotel3401 Coastal Highway/Ocean City