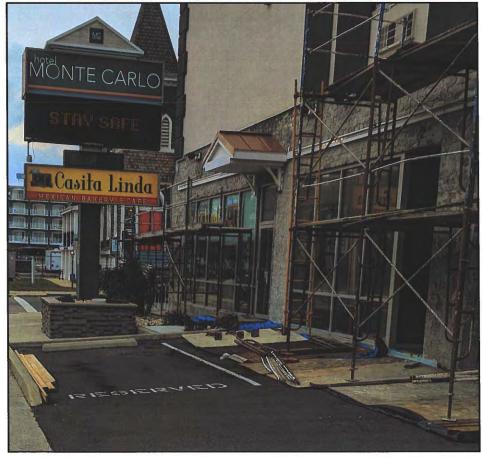

Please review the attached page following the agenda that provides directions for joining and participating in the meeting.

- 12:50 Administrative Matters and Approval of Minutes
- 1:00 Application for Transfer of a Class "D" B/W/L 7 Day License From O'Donnell Brothers Holdings, LLC to Billwen Enterprises, LLC Crawl Street Tavern/501 South Baltimore Avenue, Ocean City
- 1:15 Meeting/Pizza Tugo's
  Class "B" B/W/L 7 Day License
  Request to change the location of live entertainment
  9935 Stephen Decatur Highway/Ocean City
- 1:30 Application for a Class "B" B/W/L 7 Day License T/A: Sunset Island Bar & Grille
   1 Beach Side Drive/Ocean City
- 1:40 Application for Transfer of a Class "B" B/W/L 7 Day License From Route 50 Diner, Inc. to Ocean Taps, LLC Request to Designate as Multiple License #3 Route 50 Taphouse/12806 Ocean Gateway, Ocean City
- 1:55 Application for Transfer of a Class "A" B/W 7 Day License From Prayosha, LLC to 28 Snow Hill 2020, LLC Duck In II/5610 E. Market Street, Snow Hill
- 2:10 Application for a Class "H" B/W/L 7 Day License T/A: Cambria Hotel13 St. Louis Avenue/Ocean City
- 2:25 Application for a Class "B" B/W 7 Day LicenseT/A: Casita Linda218 North Baltimore Avenue/Ocean City