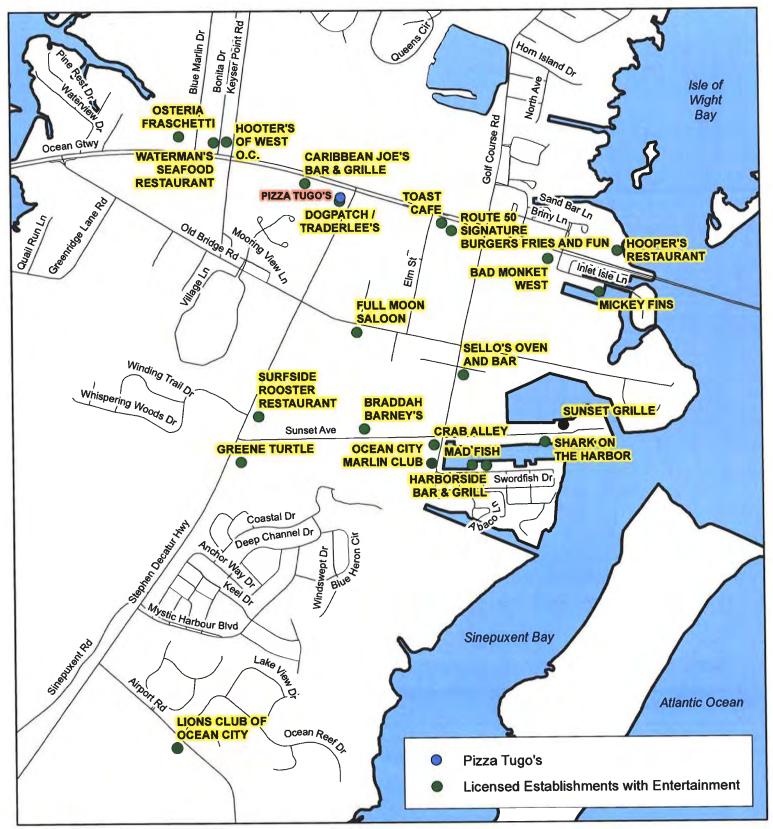

Please review the attached page following the agenda that provides directions for joining and participating in the meeting.

- 12:50 Administrative Matters and Approval of Minutes
- 1:00 Application for Transfer of a Class "D" B/W/L 7 Day License From O'Donnell Brothers Holdings, LLC to Billwen Enterprises, LLC Crawl Street Tavern/501 South Baltimore Avenue, Ocean City
- 1:15 Meeting/Pizza Tugo's
  Class "B" B/W/L 7 Day License
  Request to change the location of live entertainment
  9935 Stephen Decatur Highway/Ocean City
- 1:30 Application for a Class "B" B/W/L 7 Day License T/A: Sunset Island Bar & Grille
   1 Beach Side Drive/Ocean City
- 1:40 Application for Transfer of a Class "B" B/W/L 7 Day License From Route 50 Diner, Inc. to Ocean Taps, LLC Request to Designate as Multiple License #3 Route 50 Taphouse/12806 Ocean Gateway, Ocean City
- 1:55 Application for Transfer of a Class "A" B/W 7 Day License From Prayosha, LLC to 28 Snow Hill 2020, LLC Duck In II/5610 E. Market Street, Snow Hill
- 2:10 Application for a Class "H" B/W/L 7 Day License T/A: Cambria Hotel13 St. Louis Avenue/Ocean City
- 2:25 Application for a Class "B" B/W 7 Day LicenseT/A: Casita Linda218 North Baltimore Avenue/Ocean City