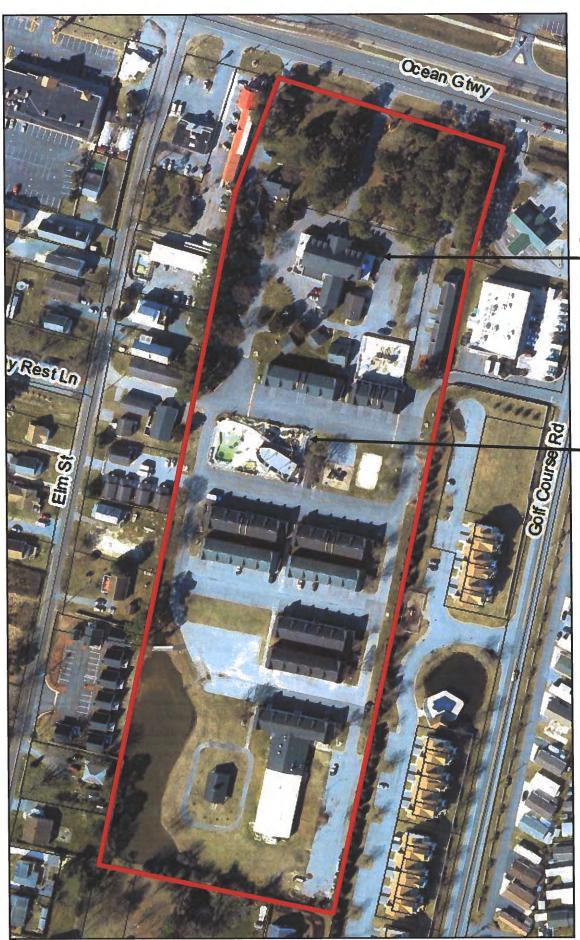

Please review the attached page following the agenda that provides directions for joining and participating in the meeting.

- 12:50 Administrative Matters and Approval of Minutes
- 1:00 Application for Transfer of a Class "D" B/W/L 7 Day License From O'Donnell Brothers Holdings, LLC to Billwen Enterprises, LLC Crawl Street Tavern/501 South Baltimore Avenue, Ocean City
- 1:15 Meeting/Pizza Tugo's
  Class "B" B/W/L 7 Day License
  Request to change the location of live entertainment
  9935 Stephen Decatur Highway/Ocean City
- 1:30 Application for a Class "B" B/W/L 7 Day License T/A: Sunset Island Bar & Grille
   1 Beach Side Drive/Ocean City
- 1:40 Application for Transfer of a Class "B" B/W/L 7 Day License From Route 50 Diner, Inc. to Ocean Taps, LLC Request to Designate as Multiple License #3 Route 50 Taphouse/12806 Ocean Gateway, Ocean City
- 1:55 Application for Transfer of a Class "A" B/W 7 Day License From Prayosha, LLC to 28 Snow Hill 2020, LLC Duck In II/5610 E. Market Street, Snow Hill
- 2:10 Application for a Class "H" B/W/L 7 Day License T/A: Cambria Hotel13 St. Louis Avenue/Ocean City
- 2:25 Application for a Class "B" B/W 7 Day LicenseT/A: Casita Linda218 North Baltimore Avenue/Ocean City