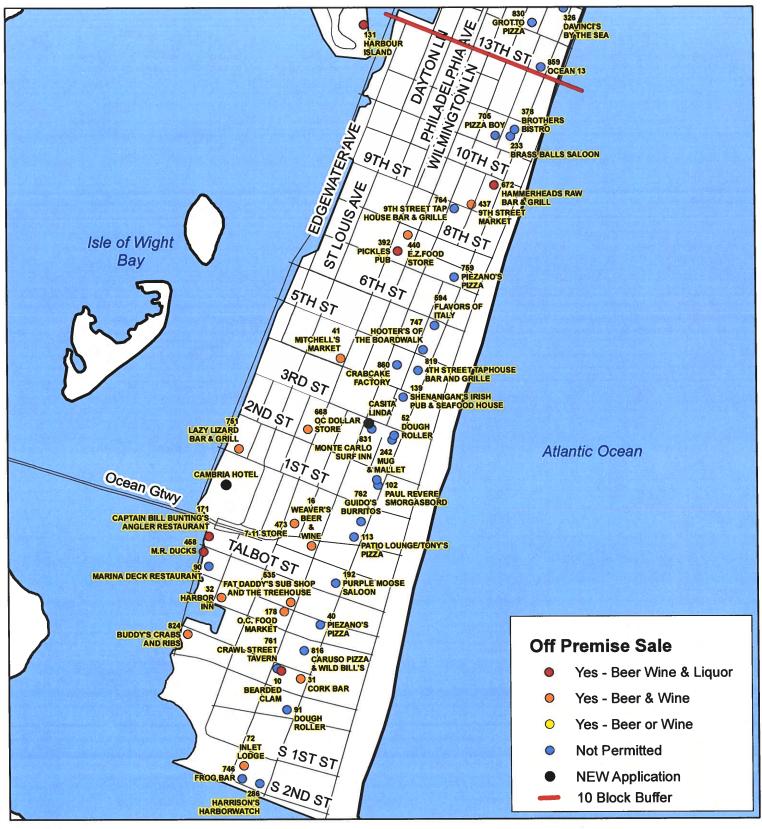

Please review the attached page following the agenda that provides directions for joining and participating in the meeting.

- 12:50 Administrative Matters and Approval of Minutes
- 1:00 Application for Transfer of a Class "D" B/W/L 7 Day License From O'Donnell Brothers Holdings, LLC to Billwen Enterprises, LLC Crawl Street Tavern/501 South Baltimore Avenue, Ocean City
- 1:15 Meeting/Pizza Tugo's
  Class "B" B/W/L 7 Day License
  Request to change the location of live entertainment
  9935 Stephen Decatur Highway/Ocean City
- 1:30 Application for a Class "B" B/W/L 7 Day License T/A: Sunset Island Bar & Grille
   1 Beach Side Drive/Ocean City
- 1:40 Application for Transfer of a Class "B" B/W/L 7 Day License From Route 50 Diner, Inc. to Ocean Taps, LLC Request to Designate as Multiple License #3 Route 50 Taphouse/12806 Ocean Gateway, Ocean City
- 1:55 Application for Transfer of a Class "A" B/W 7 Day License From Prayosha, LLC to 28 Snow Hill 2020, LLC Duck In II/5610 E. Market Street, Snow Hill
- 2:10 Application for a Class "H" B/W/L 7 Day License T/A: Cambria Hotel13 St. Louis Avenue/Ocean City
- 2:25 Application for a Class "B" B/W 7 Day LicenseT/A: Casita Linda218 North Baltimore Avenue/Ocean City