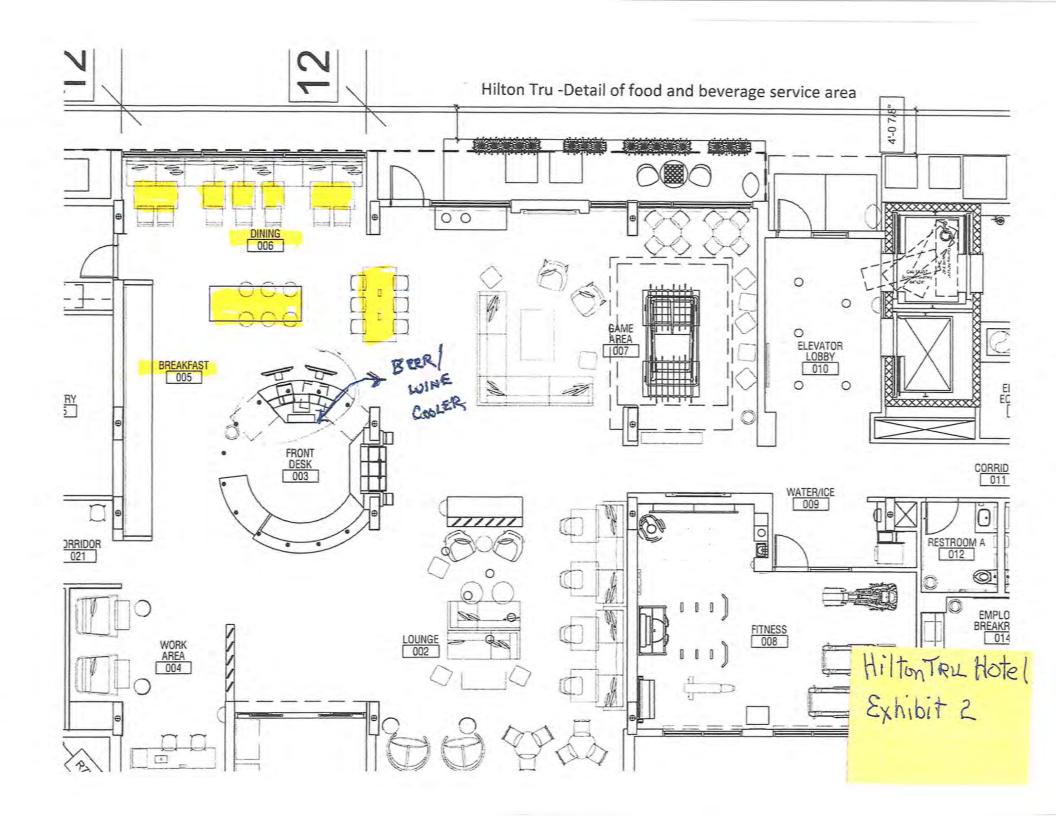

3:05 - Application for a Class "B" B/W/L 7 Day License T/A: Globe
Request to Designate as Multiple License #2
12 Broad Street/Berlin

3:15 - Application for a Class "B" B/W 7 Day License T/A: Hilton Tru Hotel3401 Coastal Highway/Ocean City