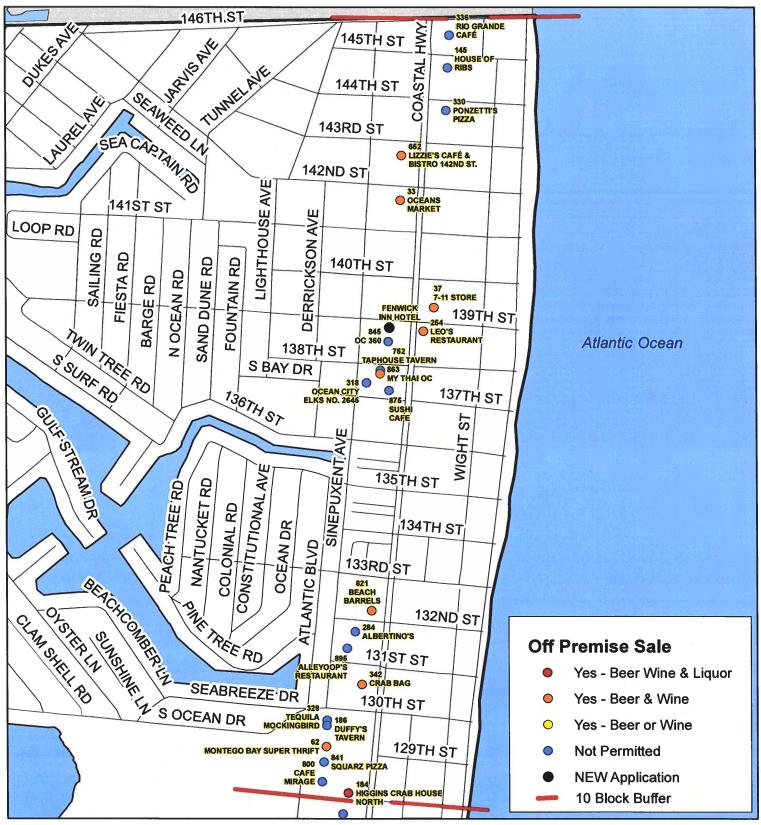

Agenda - May 20, 2020 Board of License Commissioners Page 2

2:35 - Application for a Class "B" B/W/L 7 Day License T/A: Annabelle's BBQ & Creamery 6401 Coastal Highway #1/Ocean City

2:50 - Application for a Class "B" B/W/L 7 Day License T/A: Fenwick Inn Hotel
Request to Designate as Multiple License #2
13801 Coastal Highway/Ocean City