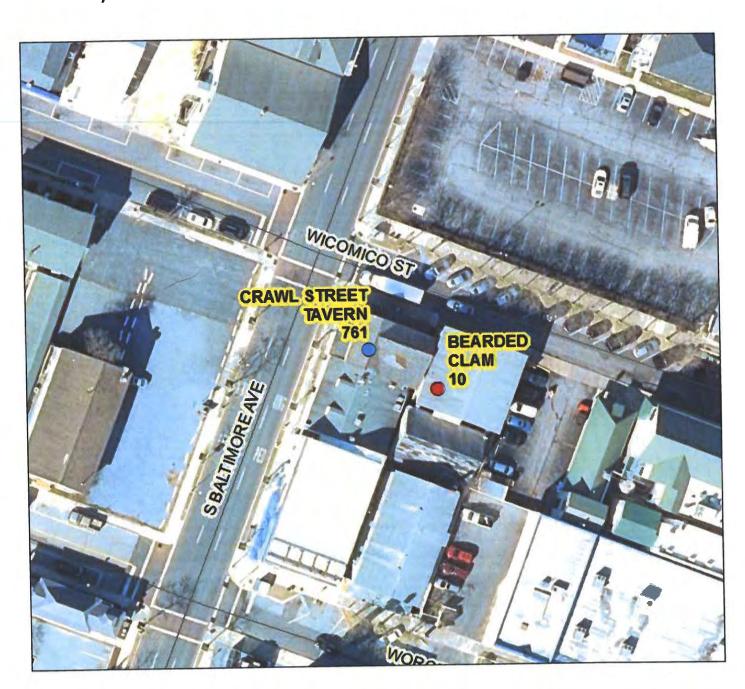

Please review the attached page following the agenda that provides directions for joining and participating in the meeting.

- 12:50 Administrative Matters and Approval of Minutes
- 1:00 Application for Transfer of a Class "D" B/W/L 7 Day License From O'Donnell Brothers Holdings, LLC to Billwen Enterprises, LLC Crawl Street Tavern/501 South Baltimore Avenue, Ocean City
- 1:15 Meeting/Pizza Tugo's
  Class "B" B/W/L 7 Day License
  Request to change the location of live entertainment
  9935 Stephen Decatur Highway/Ocean City
- 1:30 Application for a Class "B" B/W/L 7 Day License T/A: Sunset Island Bar & Grille
   1 Beach Side Drive/Ocean City
- 1:40 Application for Transfer of a Class "B" B/W/L 7 Day License From Route 50 Diner, Inc. to Ocean Taps, LLC Request to Designate as Multiple License #3 Route 50 Taphouse/12806 Ocean Gateway, Ocean City
- 1:55 Application for Transfer of a Class "A" B/W 7 Day License From Prayosha, LLC to 28 Snow Hill 2020, LLC Duck In II/5610 E. Market Street, Snow Hill
- 2:10 Application for a Class "H" B/W/L 7 Day License T/A: Cambria Hotel13 St. Louis Avenue/Ocean City
- 2:25 Application for a Class "B" B/W 7 Day LicenseT/A: Casita Linda218 North Baltimore Avenue/Ocean City