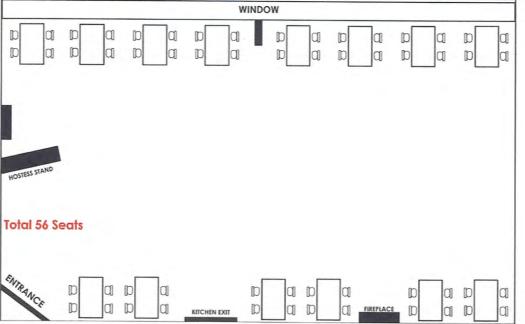

Agenda - May 20, 2020 Board of License Commissioners Page 2

2:35 - Application for a Class "B" B/W/L 7 Day License T/A: Annabelle's BBQ & Creamery 6401 Coastal Highway #1/Ocean City

2:50 - Application for a Class "B" B/W/L 7 Day License T/A: Fenwick Inn Hotel
Request to Designate as Multiple License #2
13801 Coastal Highway/Ocean City