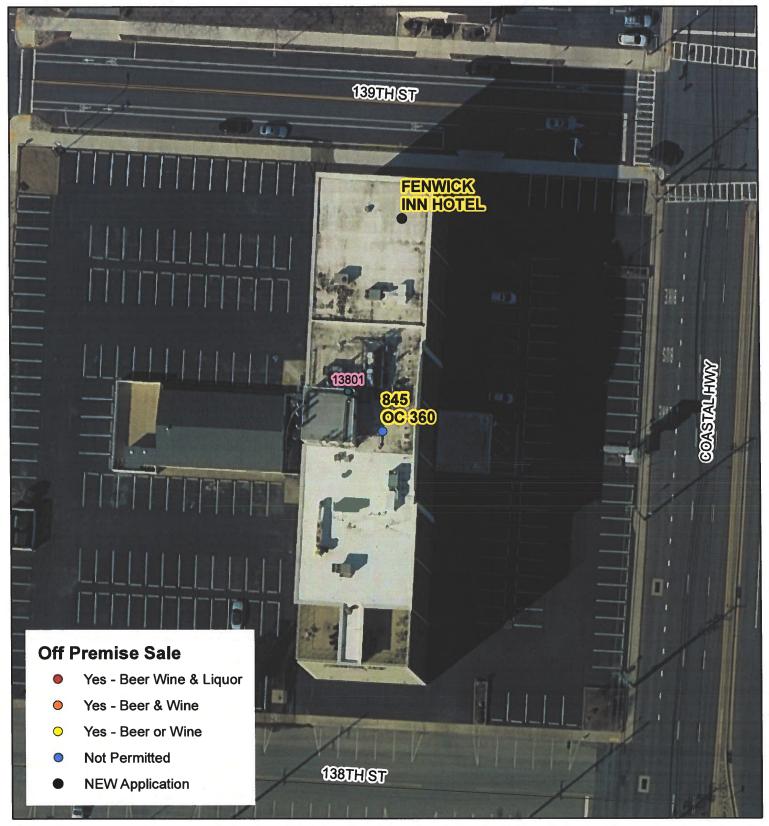

Agenda - May 20, 2020 Board of License Commissioners Page 2

2:35 - Application for a Class "B" B/W/L 7 Day License T/A: Annabelle's BBQ & Creamery 6401 Coastal Highway #1/Ocean City

2:50 - Application for a Class "B" B/W/L 7 Day License T/A: Fenwick Inn Hotel
Request to Designate as Multiple License #2
13801 Coastal Highway/Ocean City