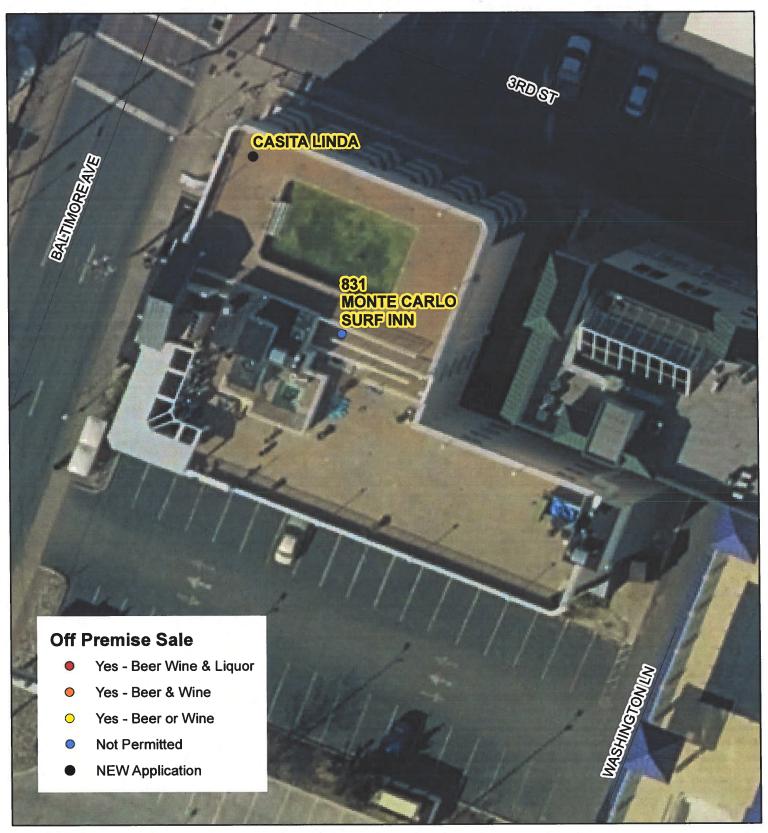

Please review the attached page following the agenda that provides directions for joining and participating in the meeting.

- 12:50 Administrative Matters and Approval of Minutes
- 1:00 Application for Transfer of a Class "D" B/W/L 7 Day License From O'Donnell Brothers Holdings, LLC to Billwen Enterprises, LLC Crawl Street Tavern/501 South Baltimore Avenue, Ocean City
- 1:15 Meeting/Pizza Tugo's
  Class "B" B/W/L 7 Day License
  Request to change the location of live entertainment
  9935 Stephen Decatur Highway/Ocean City
- 1:30 Application for a Class "B" B/W/L 7 Day License T/A: Sunset Island Bar & Grille
   1 Beach Side Drive/Ocean City
- 1:40 Application for Transfer of a Class "B" B/W/L 7 Day License From Route 50 Diner, Inc. to Ocean Taps, LLC Request to Designate as Multiple License #3 Route 50 Taphouse/12806 Ocean Gateway, Ocean City
- 1:55 Application for Transfer of a Class "A" B/W 7 Day License From Prayosha, LLC to 28 Snow Hill 2020, LLC Duck In II/5610 E. Market Street, Snow Hill
- 2:10 Application for a Class "H" B/W/L 7 Day License T/A: Cambria Hotel13 St. Louis Avenue/Ocean City
- 2:25 Application for a Class "B" B/W 7 Day LicenseT/A: Casita Linda218 North Baltimore Avenue/Ocean City