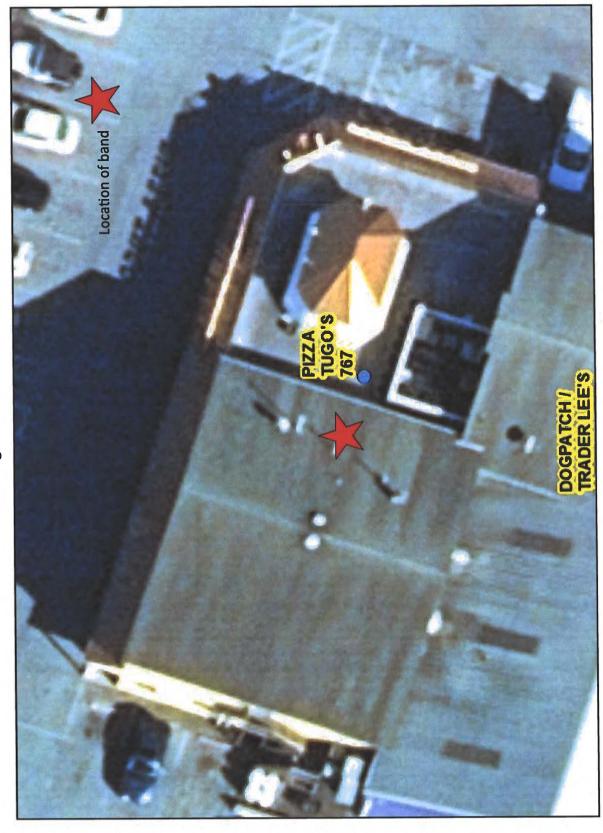

Please review the attached page following the agenda that provides directions for joining and participating in the meeting.

- 12:50 Administrative Matters and Approval of Minutes
- 1:00 Application for Transfer of a Class "D" B/W/L 7 Day License From O'Donnell Brothers Holdings, LLC to Billwen Enterprises, LLC Crawl Street Tavern/501 South Baltimore Avenue, Ocean City
- 1:15 Meeting/Pizza Tugo's
  Class "B" B/W/L 7 Day License
  Request to change the location of live entertainment
  9935 Stephen Decatur Highway/Ocean City
- 1:30 Application for a Class "B" B/W/L 7 Day License T/A: Sunset Island Bar & Grille
   1 Beach Side Drive/Ocean City
- 1:40 Application for Transfer of a Class "B" B/W/L 7 Day License From Route 50 Diner, Inc. to Ocean Taps, LLC Request to Designate as Multiple License #3 Route 50 Taphouse/12806 Ocean Gateway, Ocean City
- 1:55 Application for Transfer of a Class "A" B/W 7 Day License From Prayosha, LLC to 28 Snow Hill 2020, LLC Duck In II/5610 E. Market Street, Snow Hill
- 2:10 Application for a Class "H" B/W/L 7 Day License T/A: Cambria Hotel13 St. Louis Avenue/Ocean City
- 2:25 Application for a Class "B" B/W 7 Day LicenseT/A: Casita Linda218 North Baltimore Avenue/Ocean City

There will not be any video participation as a part of the meeting. The only visual that may be provided will be a copy of the agenda on the screen. All staff reports, site plans and exhibits will be provided in the meeting "packet" which can be found on the Worcester County website in the Meeting File Archives: <a href="http://www.co.worcester.md.us/departments/commissioners/minutes">http://www.co.worcester.md.us/departments/commissioners/minutes</a>
The full case packet including the application, adjoiner notifications and other required documents can be reviewed by contacting the Department.