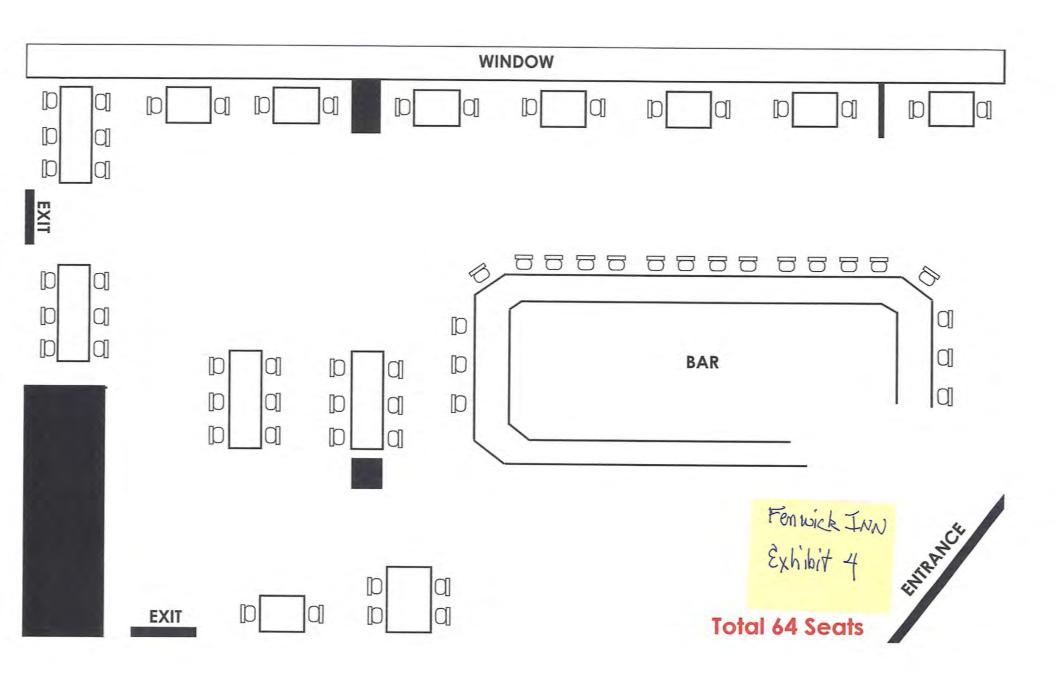

Agenda - May 20, 2020 Board of License Commissioners Page 2

2:35 - Application for a Class "B" B/W/L 7 Day License T/A: Annabelle's BBQ & Creamery 6401 Coastal Highway #1/Ocean City

2:50 - Application for a Class "B" B/W/L 7 Day License T/A: Fenwick Inn Hotel
Request to Designate as Multiple License #2
13801 Coastal Highway/Ocean City