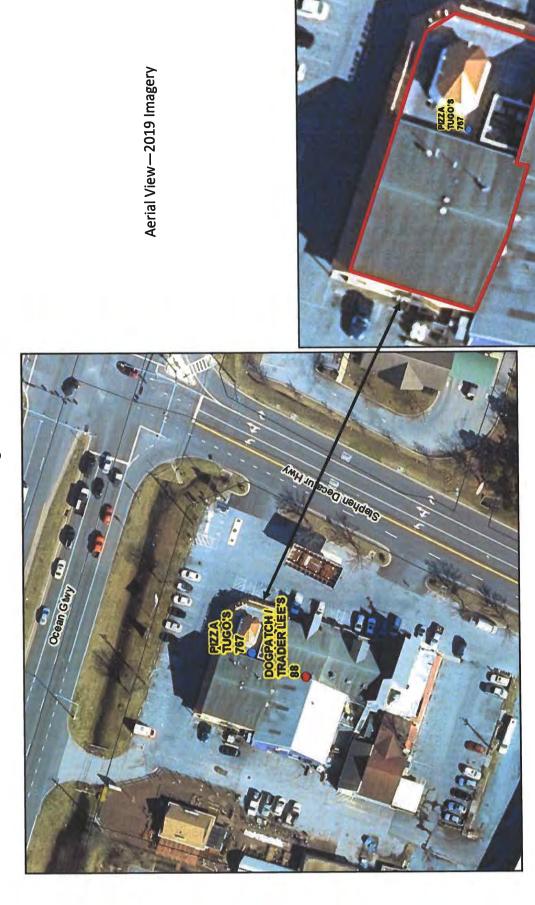

Please review the attached page following the agenda that provides directions for joining and participating in the meeting.

- 12:50 Administrative Matters and Approval of Minutes
- 1:00 Application for Transfer of a Class "D" B/W/L 7 Day License From O'Donnell Brothers Holdings, LLC to Billwen Enterprises, LLC Crawl Street Tavern/501 South Baltimore Avenue, Ocean City
- 1:15 Meeting/Pizza Tugo's
  Class "B" B/W/L 7 Day License
  Request to change the location of live entertainment
  9935 Stephen Decatur Highway/Ocean City
- 1:30 Application for a Class "B" B/W/L 7 Day License T/A: Sunset Island Bar & Grille
   1 Beach Side Drive/Ocean City
- 1:40 Application for Transfer of a Class "B" B/W/L 7 Day License From Route 50 Diner, Inc. to Ocean Taps, LLC Request to Designate as Multiple License #3 Route 50 Taphouse/12806 Ocean Gateway, Ocean City
- 1:55 Application for Transfer of a Class "A" B/W 7 Day License From Prayosha, LLC to 28 Snow Hill 2020, LLC Duck In II/5610 E. Market Street, Snow Hill
- 2:10 Application for a Class "H" B/W/L 7 Day License T/A: Cambria Hotel13 St. Louis Avenue/Ocean City
- 2:25 Application for a Class "B" B/W 7 Day LicenseT/A: Casita Linda218 North Baltimore Avenue/Ocean City

There will not be any video participation as a part of the meeting. The only visual that may be provided will be a copy of the agenda on the screen. All staff reports, site plans and exhibits will be provided in the meeting "packet" which can be found on the Worcester County website in the Meeting File Archives: <a href="http://www.co.worcester.md.us/departments/commissioners/minutes">http://www.co.worcester.md.us/departments/commissioners/minutes</a>
The full case packet including the application, adjoiner notifications and other required documents can be reviewed by contacting the Department.