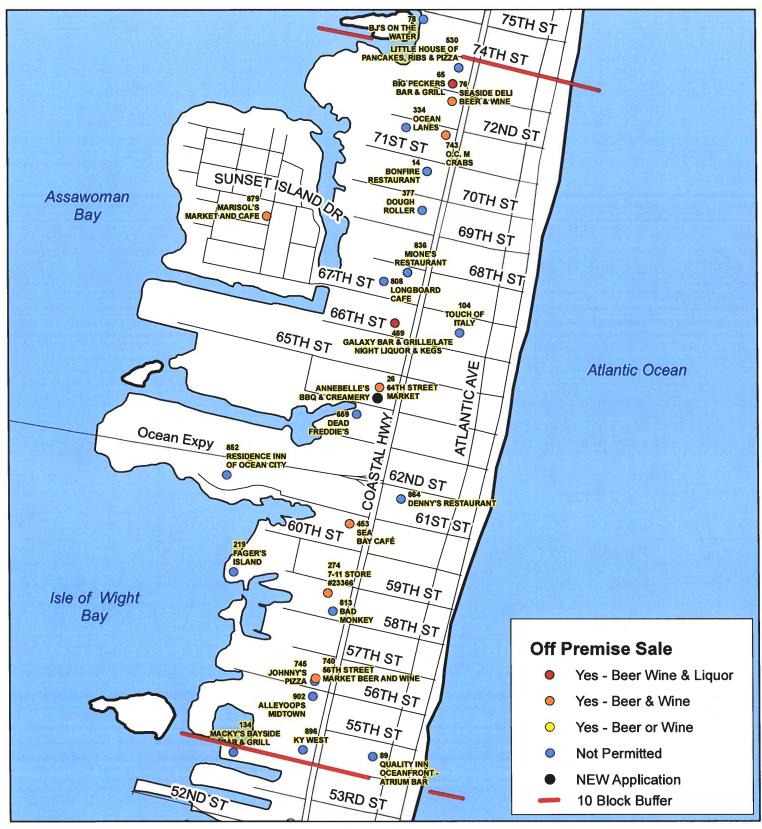

Agenda - May 20, 2020 Board of License Commissioners Page 2

2:35 - Application for a Class "B" B/W/L 7 Day License T/A: Annabelle's BBQ & Creamery 6401 Coastal Highway #1/Ocean City

2:50 - Application for a Class "B" B/W/L 7 Day License T/A: Fenwick Inn Hotel
Request to Designate as Multiple License #2
13801 Coastal Highway/Ocean City