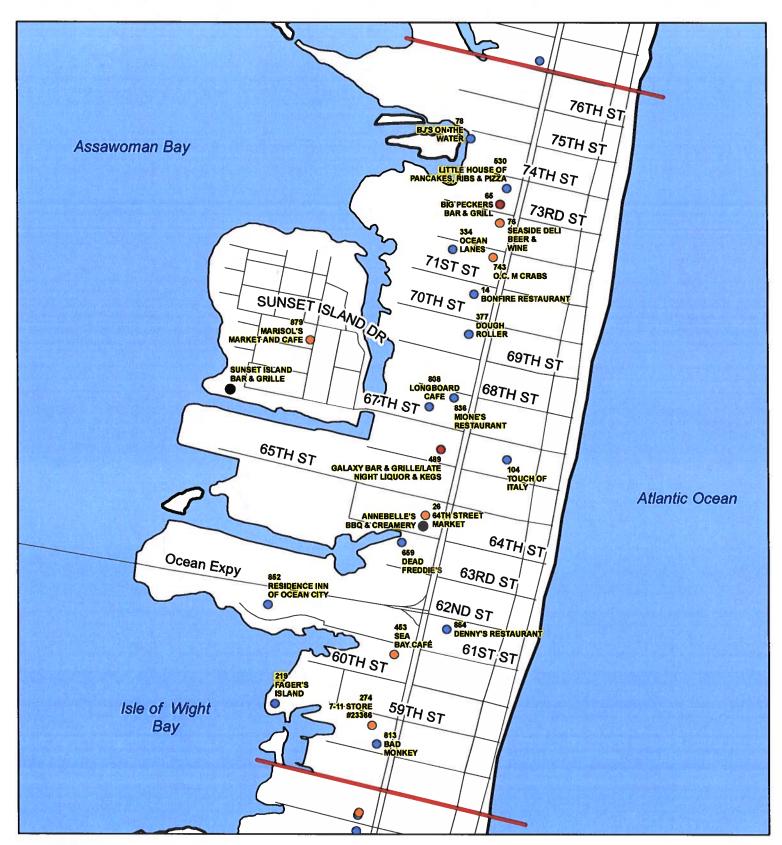

n all areas, but customers will not be allowed to take open containers of alcoholic beverages from one area to another.

The applicants request live entertainment five (5) nights per week, up to three (3) pieces, amplified, from 6 PM – 9 PM. The band would be outside facing the pool deck. There will be no disc jockey, pool tables, games, etc. Operating hours will be 11 AM – 11 PM seven (7) days per week from May 1<sup>st</sup> through September 30<sup>th</sup> and closed the rest of the year. There will be about 50 employees, and those who handle alcohol will be TAM trained. The business will use a wristband system, with colors changing daily, and anyone under 45 years of age will be asked for identification.

Harold F. Cook
Board Investigator

April R. Payne Liquor License Administrator





Worcester County Board of License Commissioners
New Application:Sunset Island Bar & Grille



Development Review & Permitting - Technical Services Division April 2020





Worcester County Board of License Commissioners New Application:Sunset Island Bar & Grille



Development Review & Permitting - Technical Services Division April 2020

|                |       |                 | NEW App                | lication - Sunset Island Bar & Grille        |                           |
|----------------|-------|-----------------|------------------------|----------------------------------------------|---------------------------|
| License<br>No. | Class | License<br>Type | Off<br>Premise<br>Sale | Trading As                                   | Linear<br>Distance (feet) |
| Yan hisks      | В