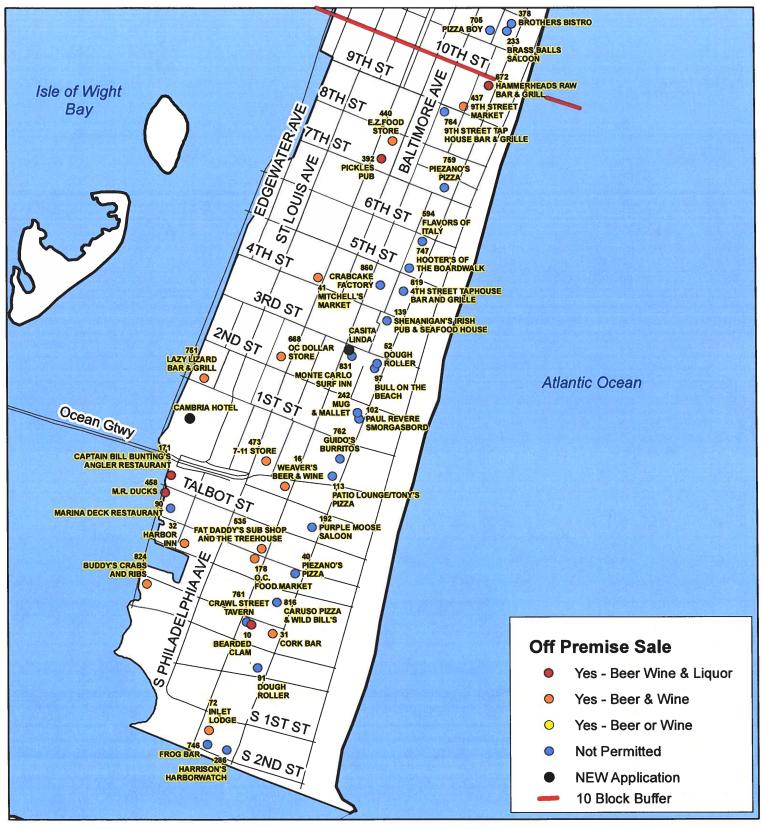

Please review the attached page following the agenda that provides directions for joining and participating in the meeting.

- 12:50 Administrative Matters and Approval of Minutes
- 1:00 Application for Transfer of a Class "D" B/W/L 7 Day License From O'Donnell Brothers Holdings, LLC to Billwen Enterprises, LLC Crawl Street Tavern/501 South Baltimore Avenue, Ocean City
- 1:15 Meeting/Pizza Tugo's
  Class "B" B/W/L 7 Day License
  Request to change the location of live entertainment
  9935 Stephen Decatur Highway/Ocean City
- 1:30 Application for a Class "B" B/W/L 7 Day License T/A: Sunset Island Bar & Grille
   1 Beach Side Drive/Ocean City
- 1:40 Application for Transfer of a Class "B" B/W/L 7 Day License From Route 50 Diner, Inc. to Ocean Taps, LLC Request to Designate as Multiple License #3 Route 50 Taphouse/12806 Ocean Gateway, Ocean City
- 1:55 Application for Transfer of a Class "A" B/W 7 Day License From Prayosha, LLC to 28 Snow Hill 2020, LLC Duck In II/5610 E. Market Street, Snow Hill
- 2:10 Application for a Class "H" B/W/L 7 Day License T/A: Cambria Hotel13 St. Louis Avenue/Ocean City
- 2:25 Application for a Class "B" B/W 7 Day LicenseT/A: Casita Linda218 North Baltimore Avenue/Ocean City