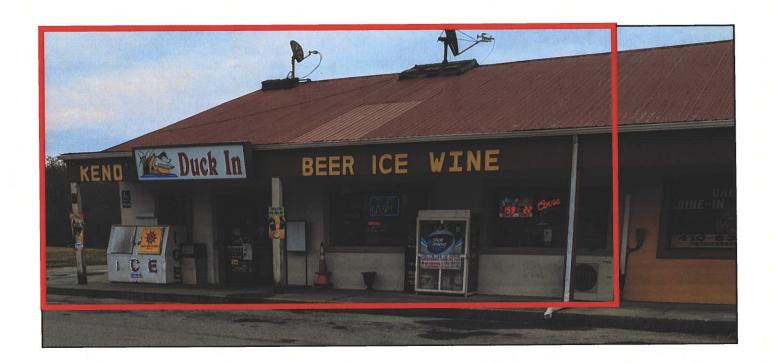

Please review the attached page following the agenda that provides directions for joining and participating in the meeting.

- 12:50 Administrative Matters and Approval of Minutes
- 1:00 Application for Transfer of a Class "D" B/W/L 7 Day License From O'Donnell Brothers Holdings, LLC to Billwen Enterprises, LLC Crawl Street Tavern/501 South Baltimore Avenue, Ocean City
- 1:15 Meeting/Pizza Tugo's
  Class "B" B/W/L 7 Day License
  Request to change the location of live entertainment
  9935 Stephen Decatur Highway/Ocean City
- 1:30 Application for a Class "B" B/W/L 7 Day License T/A: Sunset Island Bar & Grille
   1 Beach Side Drive/Ocean City
- 1:40 Application for Transfer of a Class "B" B/W/L 7 Day License From Route 50 Diner, Inc. to Ocean Taps, LLC Request to Designate as Multiple License #3 Route 50 Taphouse/12806 Ocean Gateway, Ocean City
- 1:55 Application for Transfer of a Class "A" B/W 7 Day License From Prayosha, LLC to 28 Snow Hill 2020, LLC Duck In II/5610 E. Market Street, Snow Hill
- 2:10 Application for a Class "H" B/W/L 7 Day License T/A: Cambria Hotel13 St. Louis Avenue/Ocean City
- 2:25 Application for a Class "B" B/W 7 Day LicenseT/A: Casita Linda218 North Baltimore Avenue/Ocean City