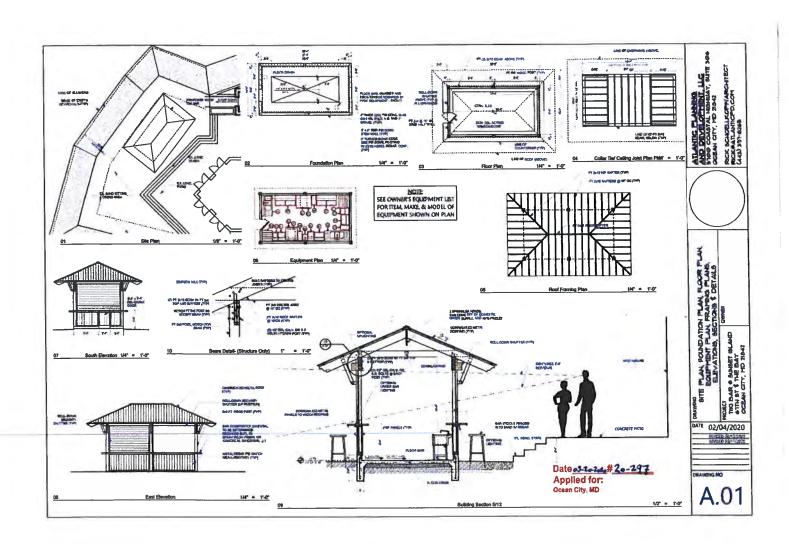

There will not be any video participation as a part of the meeting. The only visual that may be provided will be a copy of the agenda on the screen. All staff reports, site plans and exhibits will be provided in the meeting "packet" which can be found on the Worcester County website in the Meeting File Archives: <a href="http://www.co.worcester.md.us/departments/commissioners/minutes">http://www.co.worcester.md.us/departments/commissioners/minutes</a>
The full case packet including the application, adjoiner notifications and other required documents can be reviewed by contacting the Department.