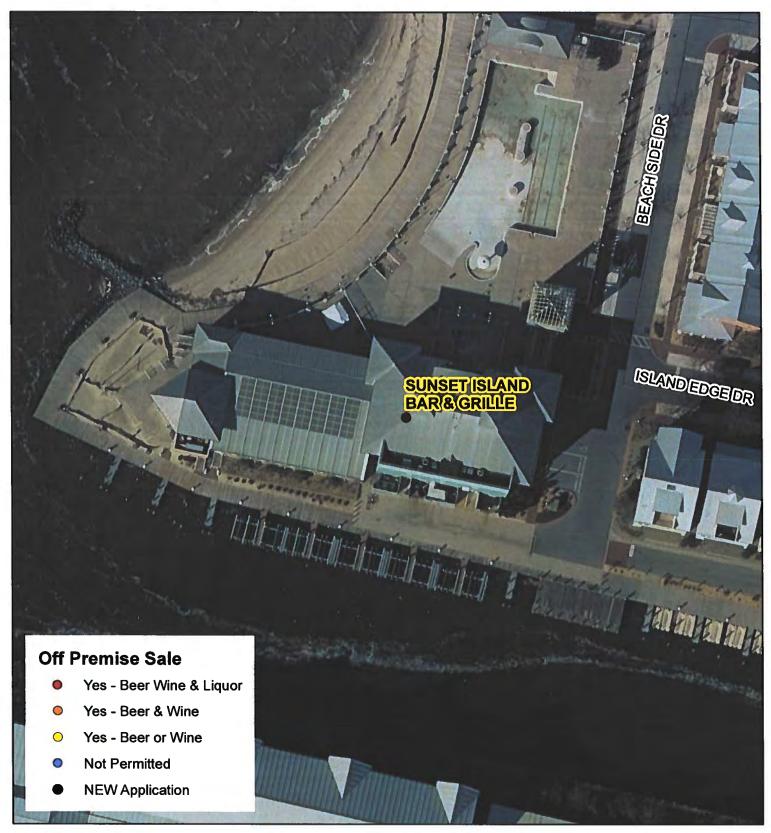

Please review the attached page following the agenda that provides directions for joining and participating in the meeting.

- 12:50 Administrative Matters and Approval of Minutes
- 1:00 Application for Transfer of a Class "D" B/W/L 7 Day License From O'Donnell Brothers Holdings, LLC to Billwen Enterprises, LLC Crawl Street Tavern/501 South Baltimore Avenue, Ocean City
- 1:15 Meeting/Pizza Tugo's
  Class "B" B/W/L 7 Day License
  Request to change the location of live entertainment
  9935 Stephen Decatur Highway/Ocean City
- 1:30 Application for a Class "B" B/W/L 7 Day License T/A: Sunset Island Bar & Grille
   1 Beach Side Drive/Ocean City
- 1:40 Application for Transfer of a Class "B" B/W/L 7 Day License From Route 50 Diner, Inc. to Ocean Taps, LLC Request to Designate as Multiple License #3 Route 50 Taphouse/12806 Ocean Gateway, Ocean City
- 1:55 Application for Transfer of a Class "A" B/W 7 Day License From Prayosha, LLC to 28 Snow Hill 2020, LLC Duck In II/5610 E. Market Street, Snow Hill
- 2:10 Application for a Class "H" B/W/L 7 Day License T/A: Cambria Hotel13 St. Louis Avenue/Ocean City
- 2:25 Application for a Class "B" B/W 7 Day LicenseT/A: Casita Linda218 North Baltimore Avenue/Ocean City