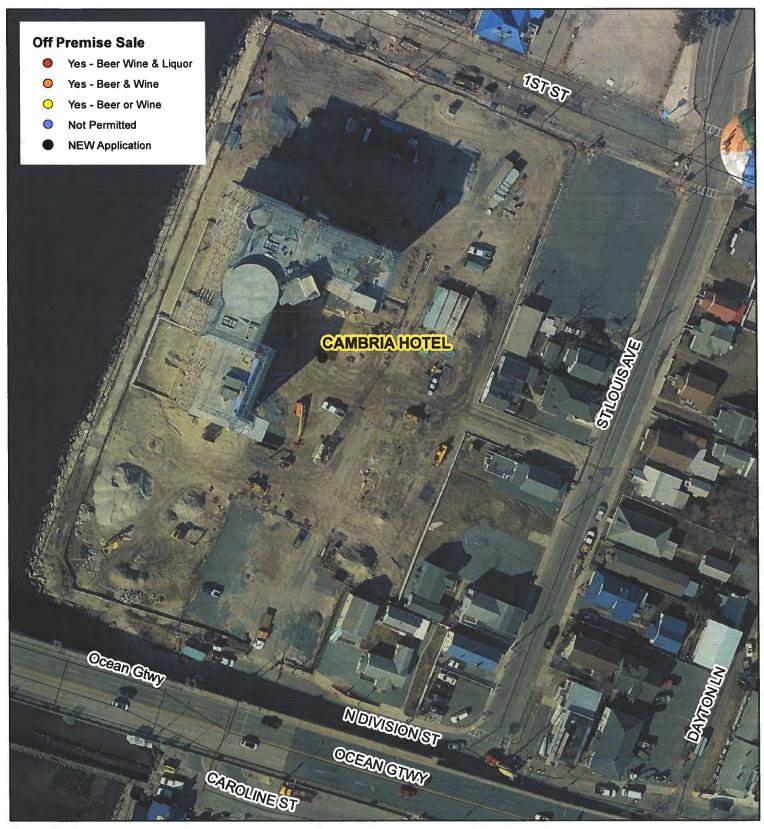

Please review the attached page following the agenda that provides directions for joining and participating in the meeting.

- 12:50 Administrative Matters and Approval of Minutes
- 1:00 Application for Transfer of a Class "D" B/W/L 7 Day License From O'Donnell Brothers Holdings, LLC to Billwen Enterprises, LLC Crawl Street Tavern/501 South Baltimore Avenue, Ocean City
- 1:15 Meeting/Pizza Tugo's
  Class "B" B/W/L 7 Day License
  Request to change the location of live entertainment
  9935 Stephen Decatur Highway/Ocean City
- 1:30 Application for a Class "B" B/W/L 7 Day License T/A: Sunset Island Bar & Grille
   1 Beach Side Drive/Ocean City
- 1:40 Application for Transfer of a Class "B" B/W/L 7 Day License From Route 50 Diner, Inc. to Ocean Taps, LLC Request to Designate as Multiple License #3 Route 50 Taphouse/12806 Ocean Gateway, Ocean City
- 1:55 Application for Transfer of a Class "A" B/W 7 Day License From Prayosha, LLC to 28 Snow Hill 2020, LLC Duck In II/5610 E. Market Street, Snow Hill
- 2:10 Application for a Class "H" B/W/L 7 Day License T/A: Cambria Hotel13 St. Louis Avenue/Ocean City
- 2:25 Application for a Class "B" B/W 7 Day LicenseT/A: Casita Linda218 North Baltimore Avenue/Ocean City