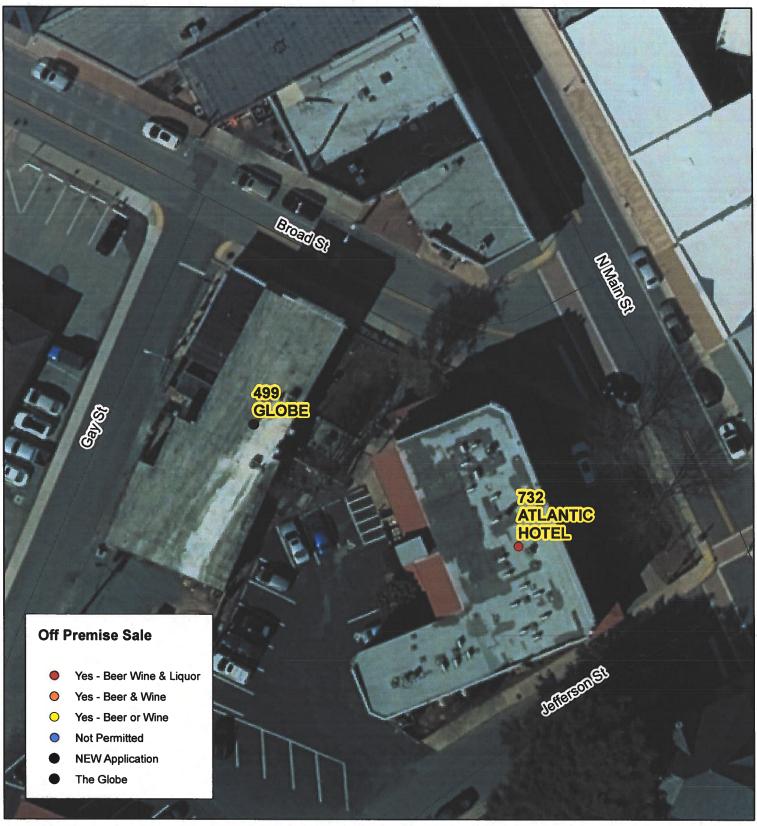

3:05 - Application for a Class "B" B/W/L 7 Day License T/A: Globe
Request to Designate as Multiple License #2
12 Broad Street/Berlin

3:15 - Application for a Class "B" B/W 7 Day License T/A: Hilton Tru Hotel3401 Coastal Highway/Ocean City