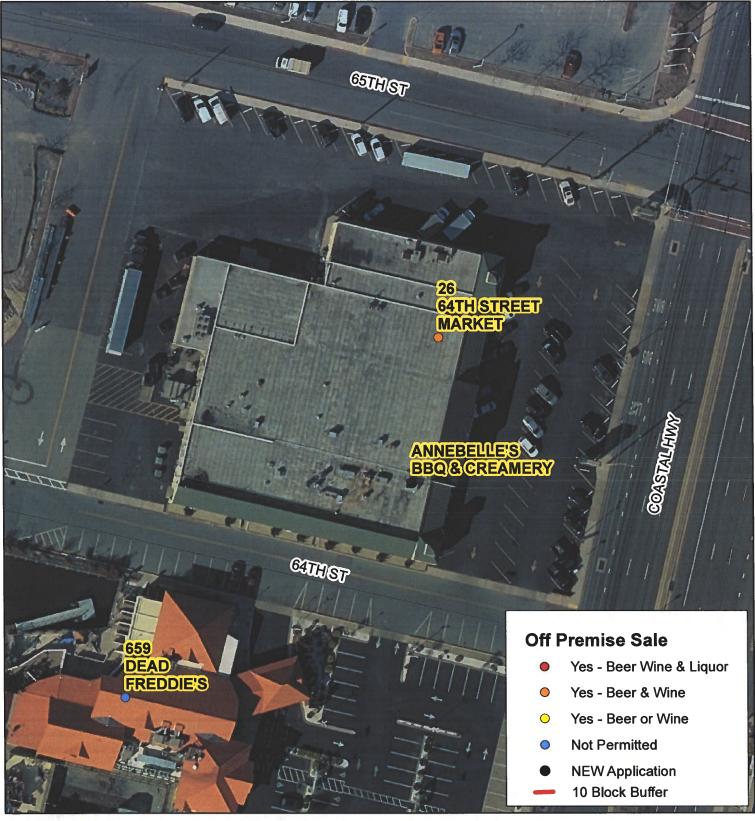

Agenda - May 20, 2020 Board of License Commissioners Page 2

2:35 - Application for a Class "B" B/W/L 7 Day License T/A: Annabelle's BBQ & Creamery 6401 Coastal Highway #1/Ocean City

2:50 - Application for a Class "B" B/W/L 7 Day License T/A: Fenwick Inn Hotel
Request to Designate as Multiple License #2
13801 Coastal Highway/Ocean City