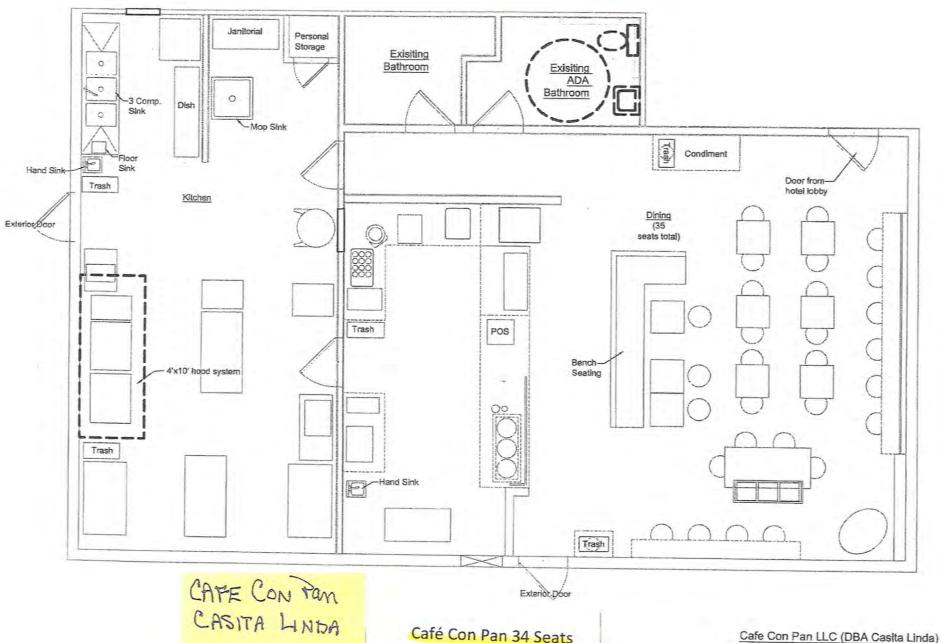

Please review the attached page following the agenda that provides directions for joining and participating in the meeting.

- 12:50 Administrative Matters and Approval of Minutes
- 1:00 Application for Transfer of a Class "D" B/W/L 7 Day License From O'Donnell Brothers Holdings, LLC to Billwen Enterprises, LLC Crawl Street Tavern/501 South Baltimore Avenue, Ocean City
- 1:15 Meeting/Pizza Tugo's
  Class "B" B/W/L 7 Day License
  Request to change the location of live entertainment
  9935 Stephen Decatur Highway/Ocean City
- 1:30 Application for a Class "B" B/W/L 7 Day License T/A: Sunset Island Bar & Grille
   1 Beach Side Drive/Ocean City
- 1:40 Application for Transfer of a Class "B" B/W/L 7 Day License From Route 50 Diner, Inc. to Ocean Taps, LLC Request to Designate as Multiple License #3 Route 50 Taphouse/12806 Ocean Gateway, Ocean City
- 1:55 Application for Transfer of a Class "A" B/W 7 Day License From Prayosha, LLC to 28 Snow Hill 2020, LLC Duck In II/5610 E. Market Street, Snow Hill
- 2:10 Application for a Class "H" B/W/L 7 Day License T/A: Cambria Hotel13 St. Louis Avenue/Ocean City
- 2:25 Application for a Class "B" B/W 7 Day LicenseT/A: Casita Linda218 North Baltimore Avenue/Ocean City