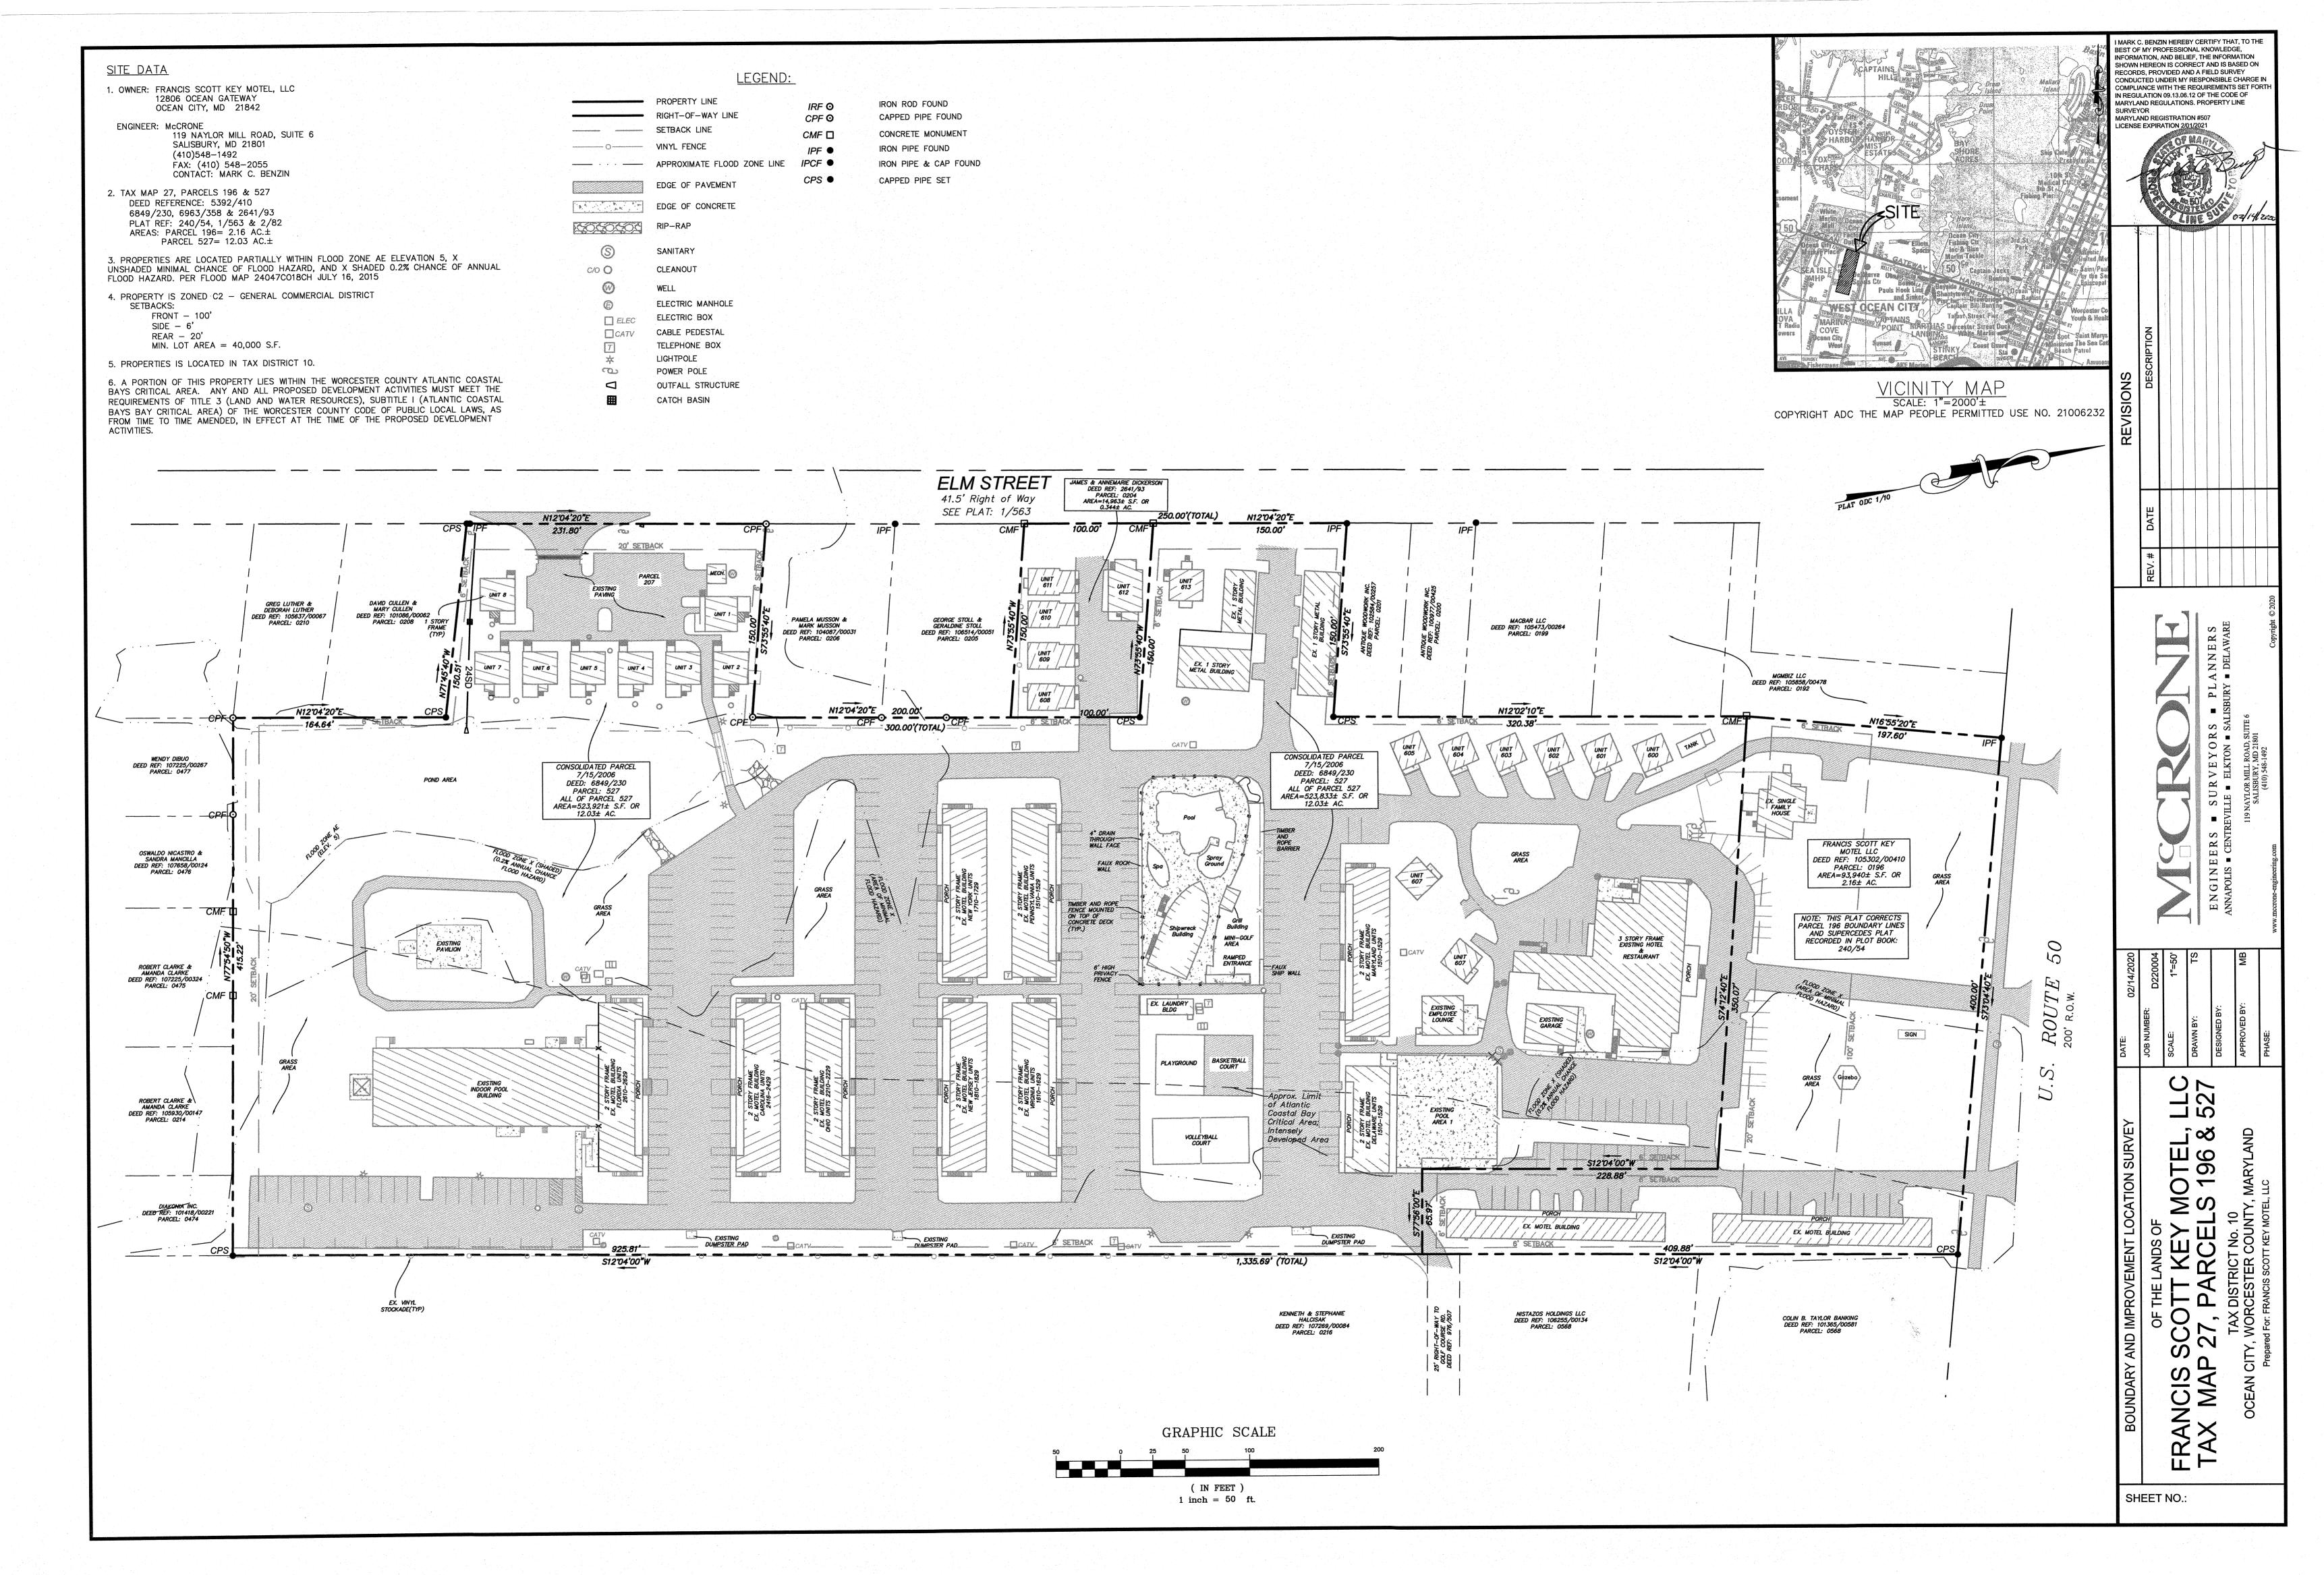

erved with HONEY MUSTARD, RANCH or BLEU CHEESE

#### Fruit Salad 5

SERVED ON A FLOUR TORTILLA with slaw mix and bistro sauce

Shrimp (EACH) 4

Crispy Fish (EACH) 4

Crispy Chicken (EACH) 4

Pork Belly (EACH) 4

Smoked Chicken (EACH) 4

Smoked Brisket (EACH) 4

Naked Taco (NO SHELL) 4

#### WALKING TACOS

SERVED IN A BAG OF CHIPS

Smoked Chicken (EACH) 6

Smoked Brisket (EACH) 6

#### PIZZA

16" Cheese 12

16" Sausage or Pepperoni 13

Crabdip Personal 7" 8

By the Slice 3

#### SANDWICHES

Hamburger 6

Cheeseburger 7

Crispy Chicken Sandwich 5

Smoked Chicken Sandwich 5

Smoked Brisket Sandwich 5

Cheesesteak 8

Chicken Cheesesteak 8

Crabdip Cheesesteak 10

Grilled Cheese 4

Crabdip Grilled Cheese 6

Deltetous Chieken, Ribs and Brisket from our Smoker!"

Route 50 Taphouse - Exhibit 6 D.



#### **BOARD OF LICENSE COMMISSIONERS** FOR WORCESTER COUNTY

#### **REPORT OF INVESTIGATION**

Type: Transfer Application

03-24-2020

License No: 449

CLASS: A

TYPE: Beer-Wine

APPLICANT(S): 1. Muhammad Usman Ali

2. Elsie Virginia Ahmad

3.

4.

TRADE NAME: Duck in II

CORP: 28 Snow Hill 2020, LLC

LOCATION: 5610 East Market Street, Snow Hill

**RESTRICTIONS: None** 

Mr. Ali holds 90% of 28 Snow Hill 2020, LLC. Ms. Ahmad is Mr. Ali's mother. She holds the other 10% of 28 Snow Hill 2020, LLC and is the Resident Agent. Ms. Ahmad obtained the signatures on the application. Mr. Ali worked as a cashier for two (2) years at Price Check and Westside Cash Market, convenience stores in Salisbury. He sold alcoholic beverages while employed at both places. He has never had a violation. Ms. Ahm