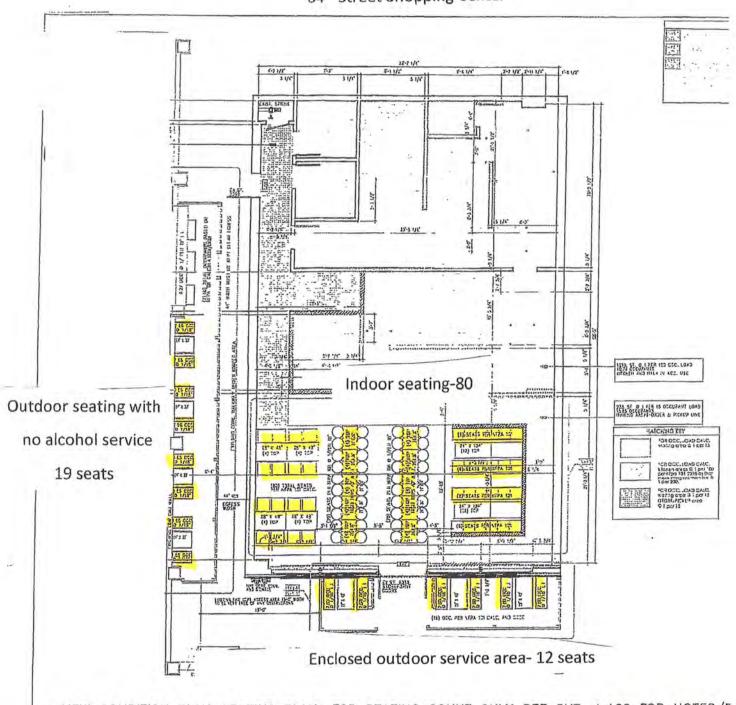

Agenda - May 20, 2020 Board of License Commissioners Page 2

2:35 - Application for a Class "B" B/W/L 7 Day License T/A: Annabelle's BBQ & Creamery 6401 Coastal Highway #1/Ocean City

2:50 - Application for a Class "B" B/W/L 7 Day License T/A: Fenwick Inn Hotel
Request to Designate as Multiple License #2
13801 Coastal Highway/Ocean City