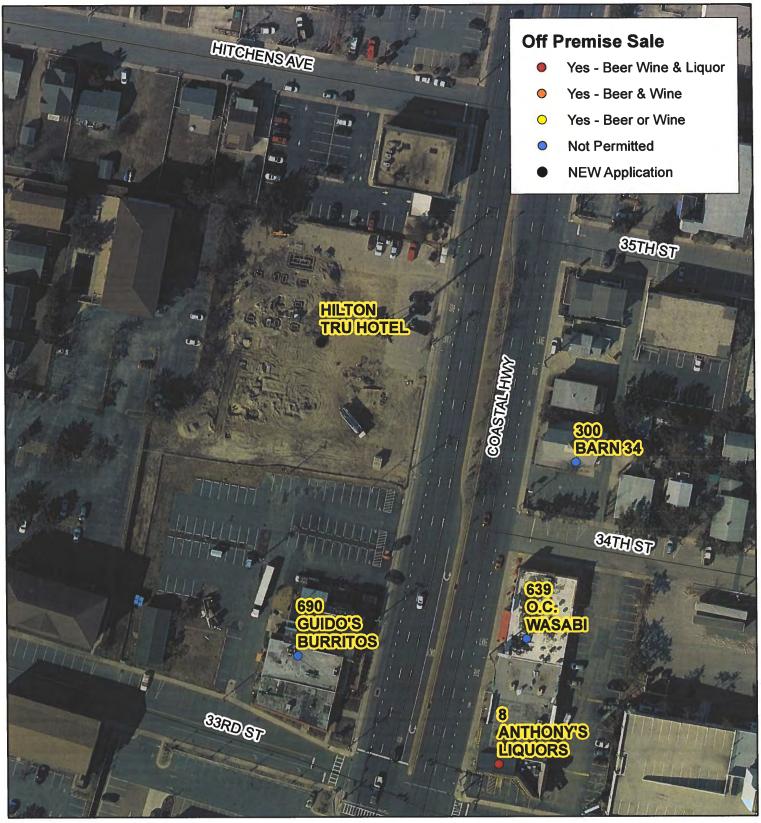

3:05 - Application for a Class "B" B/W/L 7 Day License T/A: Globe
Request to Designate as Multiple License #2
12 Broad Street/Berlin

3:15 - Application for a Class "B" B/W 7 Day License T/A: Hilton Tru Hotel3401 Coastal Highway/Ocean City