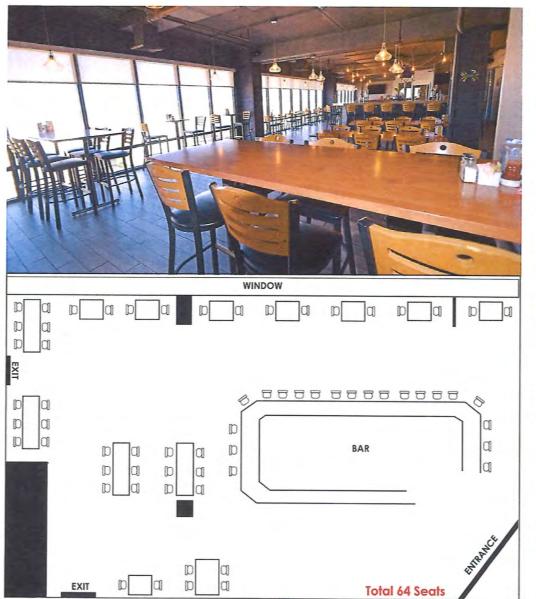

Agenda - May 20, 2020 Board of License Commissioners Page 2

2:35 - Application for a Class "B" B/W/L 7 Day License T/A: Annabelle's BBQ & Creamery 6401 Coastal Highway #1/Ocean City

2:50 - Application for a Class "B" B/W/L 7 Day License T/A: Fenwick Inn Hotel
Request to Designate as Multiple License #2
13801 Coastal Highway/Ocean City