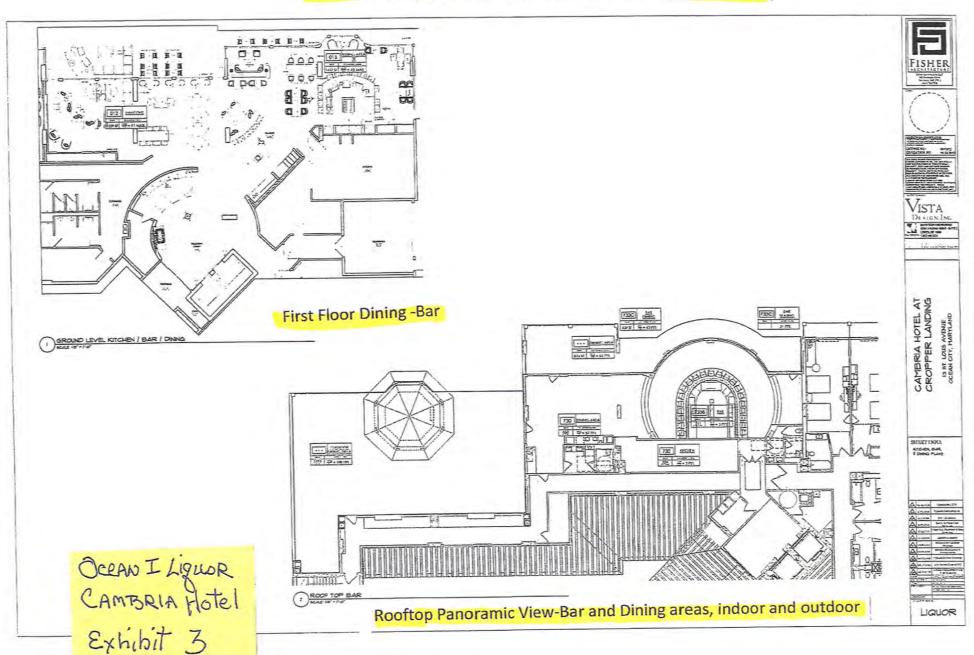

Please review the attached page following the agenda that provides directions for joining and participating in the meeting.

- 12:50 Administrative Matters and Approval of Minutes
- 1:00 Application for Transfer of a Class "D" B/W/L 7 Day License From O'Donnell Brothers Holdings, LLC to Billwen Enterprises, LLC Crawl Street Tavern/501 South Baltimore Avenue, Ocean City
- 1:15 Meeting/Pizza Tugo's
  Class "B" B/W/L 7 Day License
  Request to change the location of live entertainment
  9935 Stephen Decatur Highway/Ocean City
- 1:30 Application for a Class "B" B/W/L 7 Day License T/A: Sunset Island Bar & Grille
   1 Beach Side Drive/Ocean City
- 1:40 Application for Transfer of a Class "B" B/W/L 7 Day License From Route 50 Diner, Inc. to Ocean Taps, LLC Request to Designate as Multiple License #3 Route 50 Taphouse/12806 Ocean Gateway, Ocean City
- 1:55 Application for Transfer of a Class "A" B/W 7 Day License From Prayosha, LLC to 28 Snow Hill 2020, LLC Duck In II/5610 E. Market Street, Snow Hill
- 2:10 Application for a Class "H" B/W/L 7 Day License T/A: Cambria Hotel13 St. Louis Avenue/Ocean City
- 2:25 Application for a Class "B" B/W 7 Day LicenseT/A: Casita Linda218 North Baltimore Avenue/Ocean City