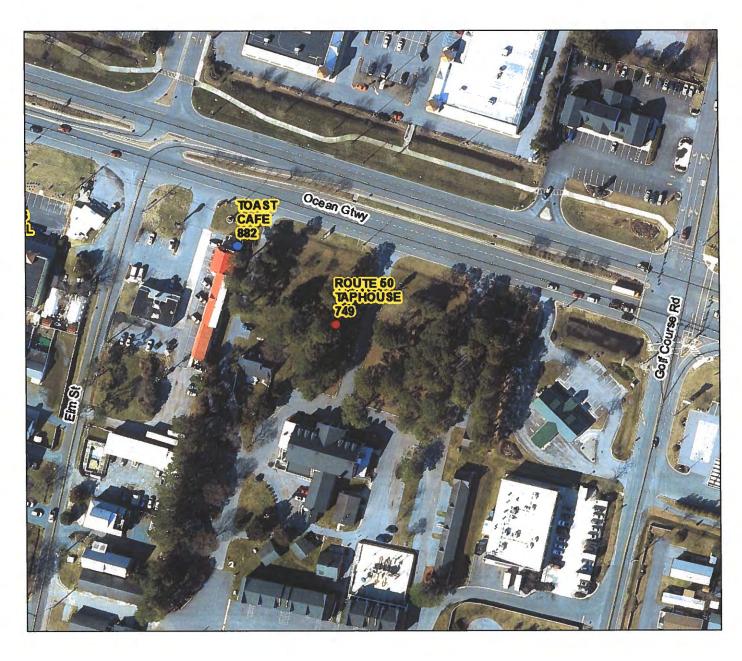

Please review the attached page following the agenda that provides directions for joining and participating in the meeting.

- 12:50 Administrative Matters and Approval of Minutes
- 1:00 Application for Transfer of a Class "D" B/W/L 7 Day License From O'Donnell Brothers Holdings, LLC to Billwen Enterprises, LLC Crawl Street Tavern/501 South Baltimore Avenue, Ocean City
- 1:15 Meeting/Pizza Tugo's
  Class "B" B/W/L 7 Day License
  Request to change the location of live entertainment
  9935 Stephen Decatur Highway/Ocean City
- 1:30 Application for a Class "B" B/W/L 7 Day License T/A: Sunset Island Bar & Grille
   1 Beach Side Drive/Ocean City
- 1:40 Application for Transfer of a Class "B" B/W/L 7 Day License From Route 50 Diner, Inc. to Ocean Taps, LLC Request to Designate as Multiple License #3 Route 50 Taphouse/12806 Ocean Gateway, Ocean City
- 1:55 Application for Transfer of a Class "A" B/W 7 Day License From Prayosha, LLC to 28 Snow Hill 2020, LLC Duck In II/5610 E. Market Street, Snow Hill
- 2:10 Application for a Class "H" B/W/L 7 Day License T/A: Cambria Hotel13 St. Louis Avenue/Ocean City
- 2:25 Application for a Class "B" B/W 7 Day LicenseT/A: Casita Linda218 North Baltimore Avenue/Ocean City