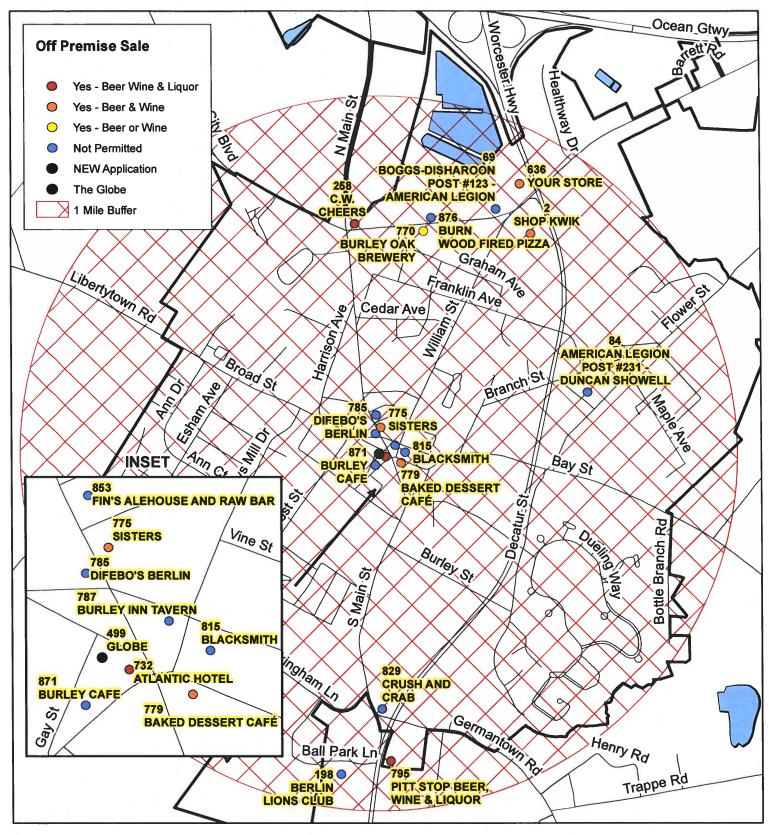

3:05 - Application for a Class "B" B/W/L 7 Day License T/A: Globe
Request to Designate as Multiple License #2
12 Broad Street/Berlin

3:15 - Application for a Class "B" B/W 7 Day License T/A: Hilton Tru Hotel3401 Coastal Highway/Ocean City