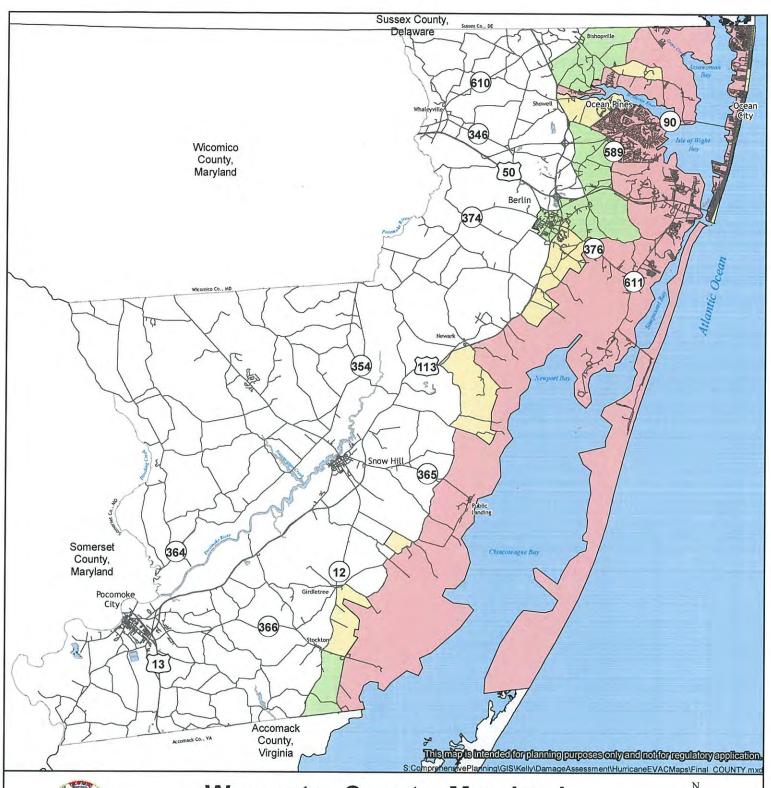

possible revisions. The Town of Ocean City had no objections or change requests to the proposed maps. Emergency Services and MEMA staff met with representatives of Berlin and discussed adding additional parts of the town to the C-Zone evacuation area. The original C-Zone area only came to, but did not cross, U.S. 113. Areas west of Rt. 113 were added in accordance with the town's request. A copy of the amended map is attached.

The Department of Emergency Services was also asked to present our plan for public education of how the new zoned evacuation works. In addition to the maps is a memo outlining our proposal for public education along with information provided by MEMA as to the state's roll out of the plan.

I am available to answer any questions that may arise at your convenience.





# Worcester County, Maryland Hurricane Evacuation Zones



Department of Development Review and Permitting Technical Services Division - May 2018



Zone B

| Zone | C |
|------|---|

| Zone | Wind Direction and Storm Category                    |  |
|------|------------------------------------------------------|--|
| Α    | All Cateogory 1; NE2; NNE2; N3                       |  |
| В    | N2; NNW2; NW2; PAR2; WNW2; NNE3; NNE4; NE4           |  |
| С    | N3; NNW3, NW3; PAR3; WNW3; N4; NNW4; NW4; PAR4; WNW4 |  |

N=North, E= East, W= West, and PAR = Parallel







## Worcester County, Maryland Hurricane Evacuation Zones



Department of Development Review and Permitting Technical Services Division - May 2018

| Zone A |
|--------|
| Zone B |
| Zone C |

| Zone | Wind Direction and St