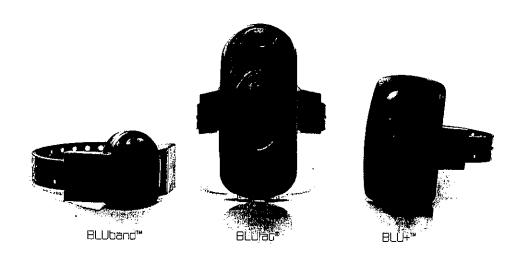

Pursuant to the request of Fire Marshal Jeff McMahon and upon a motion by Commissioner Mitrecic, the Commissioners unanimously approved an over-expenditure of \$2,000 to cover any additional overtime within the Fire Marshal's Office through the remainder of FY18. Mr. McMahon advised that \$10,000 was included in the FY18 budget for overtime, and with the pay period ending April 22, 2018, that budget will reflect a negative balance and his staff will have incurred over 400 hours of comp time, all of which is generated due to the high number of after-hours investigations.