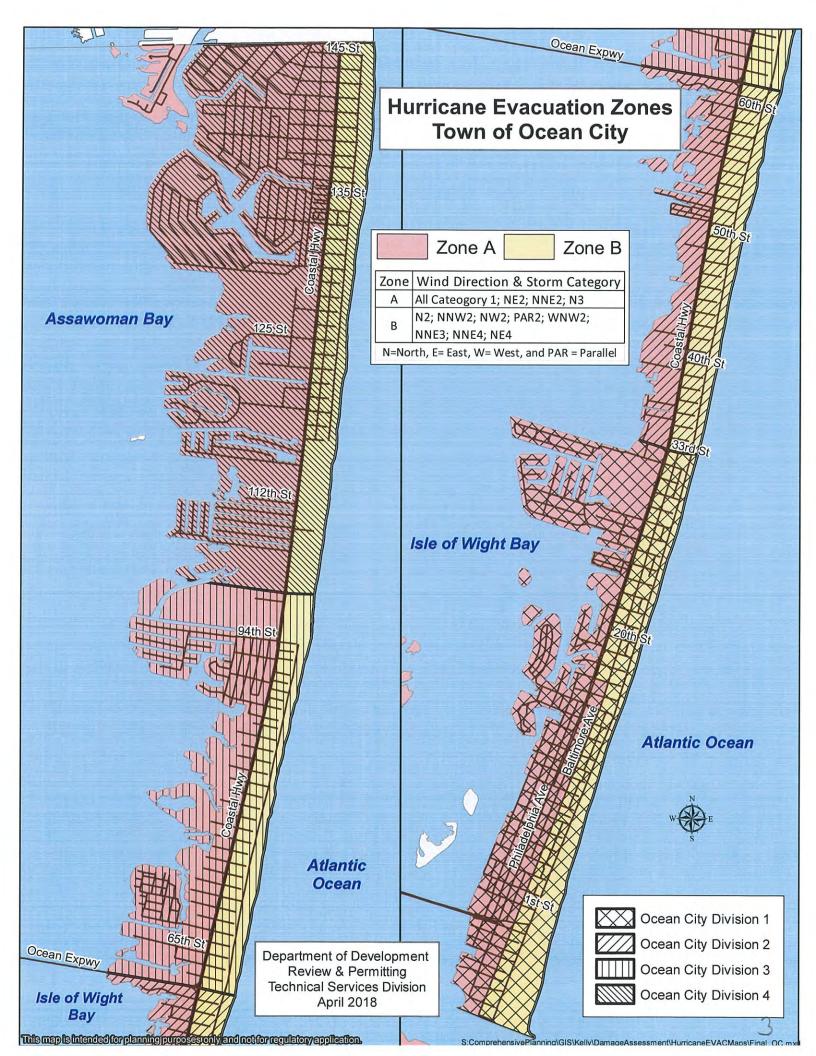

ition to the maps is a memo outlining our proposal for public education along with information provided by MEMA as to the state's roll out of the plan.

I am available to answer any questions that may arise at your convenience.





# Worcester County, Maryland Hurricane Evacuation Zones



Department of Development Review and Permitting Technical Services Division - May 2018



Zone B

| Zone | C |
|------|---|

| Zone | Wind Direction and Storm Category                    |  |
|------|------------------------------------------------------|--|
| Α    | All Cateogory 1; NE2; NNE2; N3                       |  |
| В    | N2; NNW2; NW2; PAR2; WNW2; NNE3; NNE4; NE4           |  |
| С    | N3; NNW3, NW3; PAR3; WNW3; N4; NNW4; NW4; PAR4; WNW4 |  |

N=North, E= East, W= West, and PAR = Parallel







## Worcester County, Maryland Hurricane Evacuation Zones



Department of Development Review and Permitting Technical Services Division - May 2018

| Zone A |
|--------|
| Zone B |
| Zone C |

| Zone | Wind Direction and Storm Category                    |  |
|------|------------------------------------------------------|--|
| Α    | All Cateogory 1; NE2; NNE2; N3                       |  |
| В    | N2; NNW2; NW2; PAR2; WNW2; NNE3; NNE4; NE4           |  |
| С    | N3; NNW3, NW3; PAR3; WNW3; N4; NNW4; NW4; PAR4; WNW4 |  |

Corporate Limit Line

N=North, E= East, W= West, and PAR = Parallel



FRED E WEBSTER JR. DIRECTOR

ONE WEST MARKET STREET ROOM 1002 SNOW HILL, MARYLAND 21863-1193

TEL: 410-632-1311 FAX: 410-632-4686

To:

Harold Higgins, Chief Administrative Officer

From: Fred W