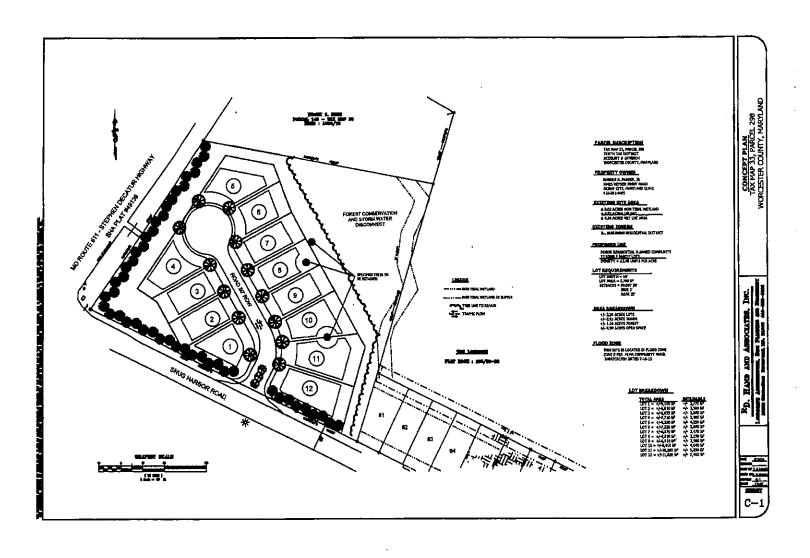

The Commissioners met with Assistant Chief Administrative Officer Kelly Shannahan to review the Worcester County Sewer Committee report regarding a revised request from Attorney Hugh Cropper, on behalf of Sun Frontier, LLC, for allocation of an additional 34 equivalent dwelling units (EDUs) of sewer capacity from the Mystic Harbour Sanitary Service Area (SSA) for a proposed expansion of the Frontier Town Campground. This request is in addition to the 166 EDUs that Sun Frontier, LLC purchased on March 30, 2017 to serve the existing campground with sewer service in order to eliminate the existing septic system. Mr. Shannahan provided background regarding the additional EDU request, noting that on December 19, 2017, the Commissioners denied Mr. Cropper's initial request for the allocation of 71 EDUs of sewer service, as there is no remaining allocation available for the Frontier Town Campground in Area 2 south of the airport in accordance with the EDU allocation table, which the Maryland Department of the Environment (MDE) required to be incorporated into the County's Water and Sewer Plan for the Mystic Harbour Sanitary Service Area (SSA). On February 20, 2018, Mr. Cropper reduced that request to 40 EDUs, and on March 9, 2018 he further reduced that request to the allocation of 34 EDUs for the Commissioners' consideration today.

Mr. Shannahan advised that currently 52 EDUs are available in Area 2 and include 20 EDUs for Commercial Infill (for new development), 2 EDUs for Vacant or Multi-Lot properties (to replace septic), 6 EDUs for the Assateague Greens Executive Golf Course (to replace septic), 5 EDUs for the Church (to replace septic), and 19 EDUs for Single Family Dwellings (to replace septic); and 294 EDUs are available in Area 1 and include 148 EDUs for Infill and Intensification (to replace septic and for new development), 80 EDUs for Vacant or Multi-Lot properties (for new development), 17 EDUs for Sngle Family Dwellings (to replace septic), and 49 EDUs for Commercial (for new development). He stated that the Commercial Infill category south of the Airport is the only category in this area designated for new development and which was not targeted to specific developed properties to enable replacement of septic systems. Therefore 20 Commercial EDUs could be allocated, while the remaining 32 EDUs should be retained for the removal of septic systems on properties south of the airport. He also urged caution with regard to potentially reallocating EDUs from the north area to the south area to serve new development, as doing so is not in accordance with the priorities established for the original allocation of sewer capacity and would require an amendment to the Water and Sewerage Plan, which would also require MDE approval. He then reviewed three potential options to address the request for allocation of 34 EDUs, including: Option 1 - to approve all 34 EDUs with 20 EDUs from the Commercial Infill category south of the airport and the remainder from a category north of the airport subject to a Water and Sewerage Plan amendment; Option 2 - to approve a portion of the

request for 34 EDUs; or Option 3 - to deny the request for allocation of EDUs since there are no EDUs available for such new development south of the airport.

A motion by Commissioner Bunting to approve Option 3 to deny the request for the allocation of 34 EDUs of sewer service to Frontier Town failed 2-4-1, with Commissioners Bertino and Bunting voting in favor of the motion, Commissioners Church, Lockfaw, Mitrecic and Purnell voting against the motion, and Commissioner Elder abstaining from the vote. The Commissioners took no further action at that time.