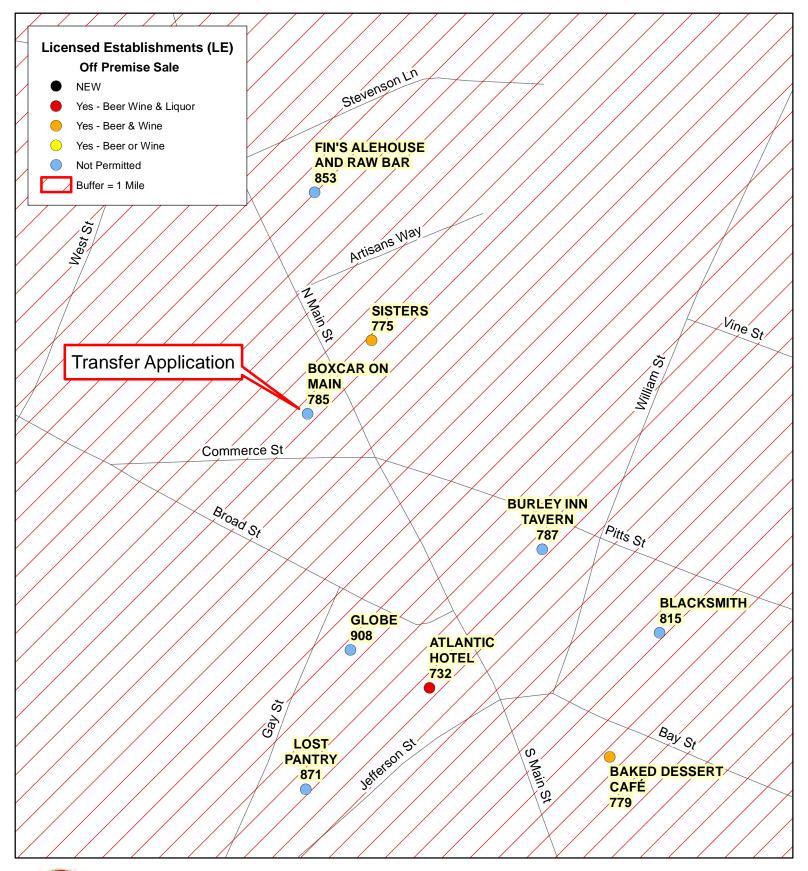

# Boxcar on Main

Transfer Application
From The Perfect Fig, LLC to Boxcar 40 Berlin, LLC.

This property was "Difebo's Berlin". Mr. Suplee holds 97% and Mr. Rommel holds the other 3% of Boxcar 40 Berlin, LLC. Mr. Suplee is the Resident Agent and obtained the signatures on the application. Mr. Suplee and Mr. Rommel have held a Class "B" Beer-Wine-Liquor license for "Boxcar 40" in Pittsville, MD since June 2018. Mr. Suplee said there have been no violations, and Rick Gardner, Chief Inspector for the Wicomico County Board of License Commissioners, confirmed this by telephone on December 29, 2020. Mr. Suplee said that neither he nor Mr. Rommel have ever had a violation.

The property will be a restaurant and bar serving American Southern cuisine. Mr. Suplee will actively manage the property. He has over 30 years of experience in the restaurant business, serving alcoholic beverages to customers at locations all over the country. Mr. Rommel will be a minority partner and will not be involved in day to day operations. The property has a total of 3,000 SF on two floors. Downstairs is about 1,800 SF, including the kitchen and restrooms, and has seating for 57 at tables (non-COVID), 35 under COVID restrictions. Another four (4) seats are at a counter by the pizza oven, with four (4) more at a bar rail near the front door. There is also a bar downstairs that seats 14 (non-COVID), six (6) under COVID restrictions. Upstairs is an additional dining area with 1,200 SF of space and seats for 75 at tables (non-COVID), 35 under COVID restrictions. There is no bar upstairs, and no outside seating.