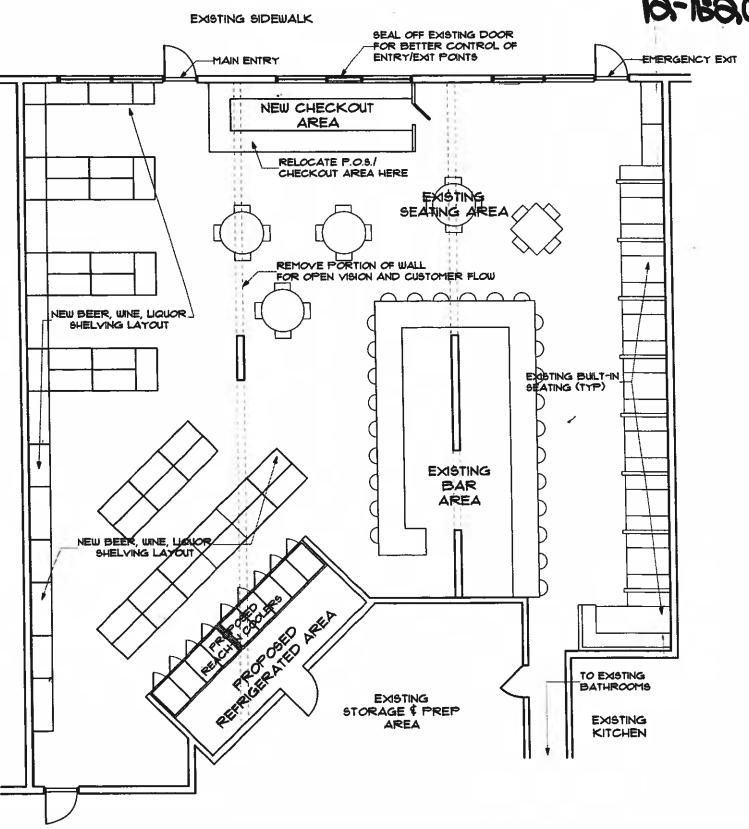

The property will be a restaurant and bar serving American Southern cuisine. Mr. Suplee will actively manage the property. He has over 30 years of experience in the restaurant business, serving alcoholic beverages to customers at locations all over the country. Mr. Rommel will be a minority partner and will not be involved in day to day operations. The property has a total of 3,000 SF on two floors. Downstairs is about 1,800 SF, including the kitchen and restrooms, and has seating for 57 at tables (non-COVID), 35 under COVID restrictions. Another four (4) seats are at a counter by the pizza oven, with four (4) more at a bar rail near the front door. There is also a bar downstairs that seats 14 (non-COVID), six (6) under COVID restrictions. Upstairs is an additional dining area with 1,200 SF of space and seats for 75 at tables (non-COVID), 35 under COVID restrictions. There is no bar upstairs, and no outside seating.

Mr. Suplee is not asking for any changes to the current restrictions (See Above). Hours of operation will be from 11 AM – 9 PM, seven (7) days per week, year round. There will be about 20 employees and all employees who handle alcoholic beverages will be TAM/TIPS trained. Mr. Suplee has been TIPS certified, but that has expired. He is in the process of renewing it.