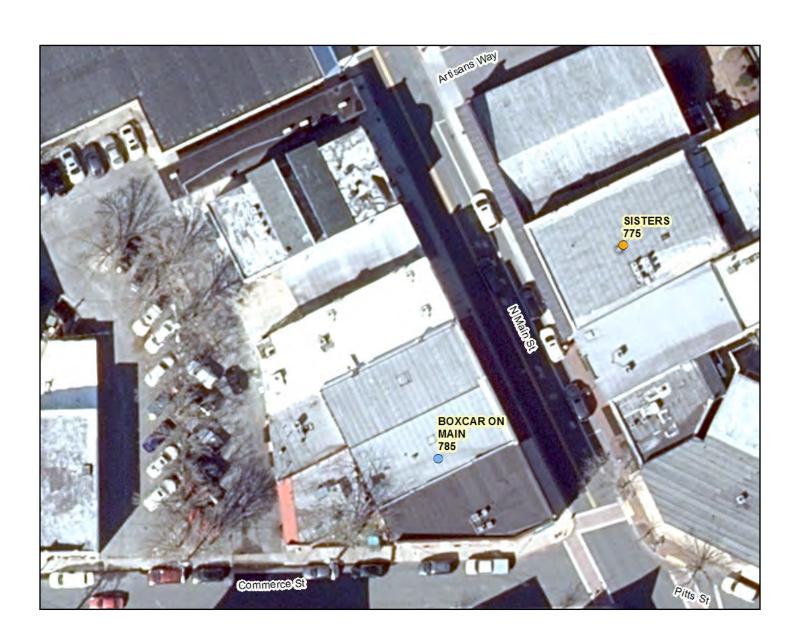

# Boxcar on Main

Transfer Application
From The Perfect Fig, LLC to Boxcar 40 Berlin, LLC.

The property will be a restaurant and bar serving American Southern cuisine. Mr. Suplee will actively manage the property. He has over 30 years of experience in the restaurant business, serving alcoholic beverages to customers at locations all over the country. Mr. Rommel will be a minority partner and will not be involved in day to day operations. The property has a total of 3,000 SF on two floors. Downstairs is about 1,800 SF, including the kitchen and restrooms, and has seating for 57 at tables (non-COVID), 35 under COVID restrictions. Another four (4) seats are at a counter by the pizza oven, with four (4) more at a bar rail near the front door. There is also a bar downstairs that seats 14 (non-COVID), six (6) under COVID restrictions. Upstairs is an additional dining area with 1,200 SF of space and seats for 75 at tables (non-COVID), 35 under COVID restrictions. There is no bar upstairs, and no outside seating.