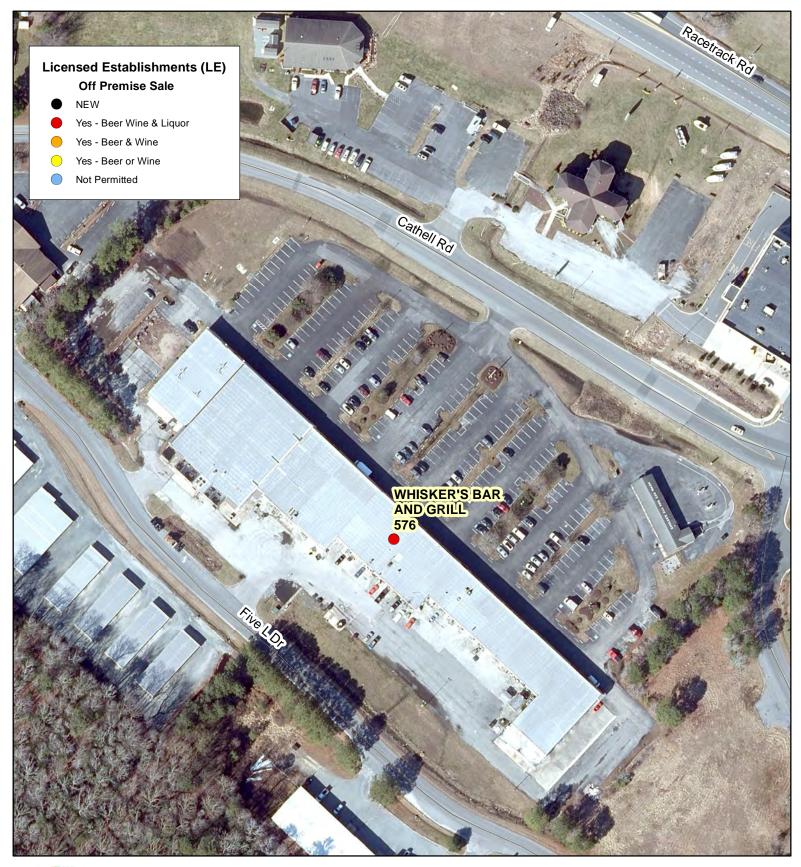

Hearing Minutes: The applicants along with their attorney, Brian P. Cosby, Esquire, appeared before the Board with an application for Transfer of a Class "B" B/W/L 7-Day License from AJK Restaurant, Inc. to Ocean Pines Spirits, Inc. Whiskers Bar and Grill. The applicants and witnesses were sworn. Mr. Cosby introduced himself to the Board and submitted an additional application for transfer of License #577, Caterer's License, from AJK Restaurant, Inc. to Ocean Pines Spirits, Inc. The Board accepted the additional application. Mr. Cosby introduced the applicants to the Board. The applicants are mother and daughter. Mrs. Ramadan has 20 years' experience and Ms. Sbih has 5 years' experience selling alcoholic beverages. Ms. Sbih is 20 years' old. Mr. Cosby submitted (Applicant's Exhibit #1), Site Plan, and (Applicant's Exhibit #2), Menu, into evidence. Mrs. Ramadan stated that she has not had any violations. Mr. Cosby submitted (Applicant's Exhibit #3), Collective Certifications of current employees, into evidence. Mr. Cosby asked the applicants if they are familiar with the Menu. The applicants responded "Yes." Continuing, Mr. Cosby stated that the menu will stay the same and that they will continue to use the same trade name and to continue to have the liquor

side of the business remain on the left-hand side of the premises as noted on the Site Plan. Mrs. Henry displayed the interior photos of the premises on the screen. The photos depicted the display racks. The Board asked if the display racks would stay the same. Mrs. Ramadan stated that they would like to remove tables in order to have more display racks for Beer, Wine and Liquor retail sales. Commissioner Nichols asked how many seats are at tables. Mrs. Ramadan stated she did not know. Ms. Sbih responded that they have the tables as shown on the site plan but she was unsure of the total number of seats. Commissioner Esham asked the applicants how many total seats would be in the dining area. Ms. Knott responded that they have 78 total dining seats, 26 bar stools as shown on the Site Plan and that she removed 5 tables due to the COVID 19 temporary restrictions. Commissioner Esham asked what the total number of seats where during normal operations. Ms. Knott responded 78 as shown on the Site Plan. Commissioner Esham asked the applicants if they plan to change the seating as it is now. The applicants responded "No Sir." Commissioner Nichols asked Mrs. Ramadan why she was never certified in all her years of experience. Mrs. Ramadan responded that she is working on it and had left a message to be enrolled in a class but never heard back from them. Commissioner Nichols asked Mrs. Ramadan how many hours she worked a week. Mrs. Ramadan answered that she worked at the 9th Street Market and her duties were selling alcoholic beverages. Commissioner Nichols asked Mrs. Ramadan if she ever had a violation. Mrs. Ramadan responded "I did not." Commissioner Nichols stated that she should get TAM certified as soon as possible. Mrs. Ramadan responded "Yes, I am trying but they did not call me back." Mr. Cosby asked Ms. Sbih if she will be the General Manager and take on all the in-house duties. Ms. Sbih responded "Yes." Mr. Cosby asked Ms. Sbih if in fact she will be taking on the current employees. Ms. Sbih answered "Yes." Ms. Cosby stated that the current licensee, Ms. Knott, will be staying on for 6 months. Ms. Knott stated Mr. Cosby is correct and that she is currently TAM certified. Mr. Cosby stated that Ms. Sbih did not attend college but is a very smart girl and that she will be at the business on a day to day basis. The Board asked Mrs. Ramadan how many hours she will be at the business. Mrs. Ramadan responded that she will be there 15-20 hours a week. Mr. Cosby asked Ms. Sbih if she wishes to continue the current restrictions/conditions of the license and of the Caterer's License. Ms. Sbih responded "Yes." Mr. Cosby asked Ms. Sbih if she believes that the Caterer's License is important. Ms. Sbih responded "Yes" and added that during this time of COVID and post COVID it is very important.