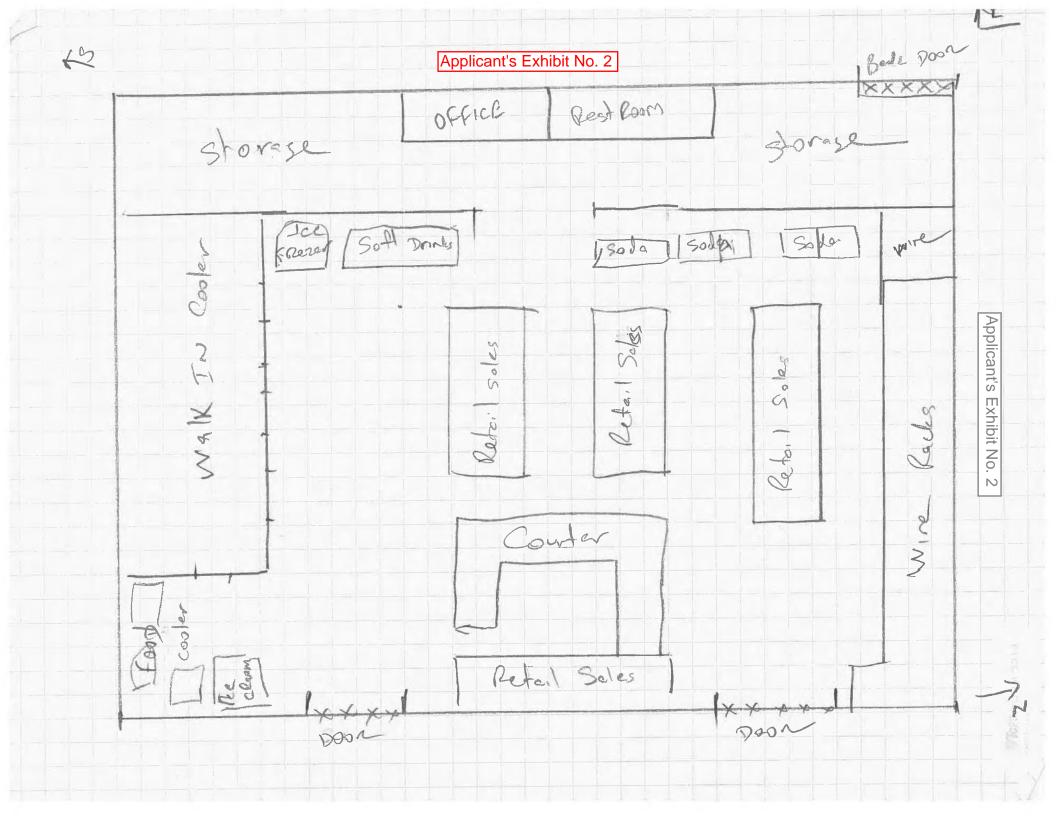

Hearing Minutes: The applicants along with their attorney, Brian P. Cosby, Esquire, appeared before the Board with an application for Transfer of a Class "B" B/W/L 7-Day License from AJK Restaurant, Inc. to Ocean Pines Spirits, Inc. Whiskers Bar and Grill. The applicants and witnesses were sworn. Mr. Cosby introduced himself to the Board and submitted an additional application for transfer of License #577, Caterer's License, from AJK Restaurant, Inc. to Ocean Pines Spirits, Inc. The Board accepted the additional application. Mr. Cosby introduced the applicants to the Board. The applicants are mother and daughter. Mrs. Ramadan has 20 years' experience and Ms. Sbih has 5 years' experience selling alcoholic beverages. Ms. Sbih is 20 years' old. Mr. Cosby submitted (Applicant's Exhibit #1), Site Plan, and (Applicant's Exhibit #2), Menu, into evidence. Mrs. Ramadan stated that she has not had any violations. Mr. Cosby submitted (Applicant's Exhibit #3), Collective Certifications of current employees, into evidence. Mr. Cosby asked the applicants if they are familiar with the Menu. The applicants responded "Yes." Continuing, Mr. Cosby stated that the menu will stay the same and that they will continue to use the same trade name and to continue to have the liquor

side of the business remain on the left-hand side of the premises as noted on the Site Plan. Mrs. Henry displayed the interior photos of the premises on the screen. The photos depicted the display racks. The Board asked if the display racks would stay the same. Mrs. Ramadan stated that they would like to remove tables in order to have more display racks for Beer, Wine and Liquor retail sales. Commissioner Nichols asked how many seats are at tables. Mrs. Ramadan stated she did not know. Ms. Sbih responded that they have the tables as shown on the site plan but she was unsure of the total number of seats. Commissioner Esham asked the applicants how many total seats would be in the dining area. Ms. Knott responded that they have 78 total dining seats, 26 bar stools as shown on the Site Plan and that she removed 5 tables due to the COVID 19 temporary restrictions. Commissioner Esham asked what the total number of seats where during normal operations. Ms. Knott responded 78 as shown on the Site Plan. Commissioner Esham asked the applicants if they plan to change the seating as it is now. The applicants responded "No Sir." Commissioner Nichols asked Mrs. Ramadan why she was never certified in all her years of experience. Mrs. Ramadan responded that she is working on it and had left a message to be enrolled in a class but never heard back from them. Commissioner Nichols asked Mrs. Ramadan how many hours she worked a week. Mrs. Ramadan answered that she worked at the 9th Street Market and her duties were selling alcoholic beverages. Commissioner Nichols asked Mrs. Ramadan if she ever had a violation. Mrs. Ramadan responded "I did not." Commissioner Nichols stated that she should get TAM certified as soon as possible. Mrs. Ramadan responded "Yes, I am trying but they did not call me back." Mr. Cosby asked Ms. Sbih if she will be the General Manager and take on all the in-house duties. Ms. Sbih responded "Yes." Mr. Cosby asked Ms. Sbih if in fact she will be taking on the current employees. Ms. Sbih answered "Yes." Ms. Cosby stated that the current licensee, Ms. Knott, will be staying on for 6 months. Ms. Knott stated Mr. Cosby is correct and that she is currently TAM certified. Mr. Cosby stated that Ms. Sbih did not attend college but is a very smart girl and that she will be at the business on a day to day basis. The Board asked Mrs. Ramadan how many hours she will be at the business. Mrs. Ramadan responded that she will be there 15-20 hours a week. Mr. Cosby asked Ms. Sbih if she wishes to continue the current restrictions/conditions of the license and of the Caterer's License. Ms. Sbih responded "Yes." Mr. Cosby asked Ms. Sbih if she believes that the Caterer's License is important. Ms. Sbih responded "Yes" and added that during this time of COVID and post COVID it is very important.

and where the money is coming from in the form of a loan and who is signing the loan. Commissioner Esham added that it is a restaurant and will remain a restaurant and then asked the applicants if they understood. Both applicants responded "Yes." Mr. Coates stated that the restaurant will continue to run as it is presently by the current licensee should the Board continue the hearing. Ms. Knott answered that she understood. Commissioner Esham stated that the Board needs a corrected Site Plan that does not show any changes; furthermore, the Board explained the additional information which needs to be submitted prior to the January meeting. The information includes the following: Tax returns for the last five years for Shereen Ramadan and Basel Salah Ramadan; Loan documents between Ocean Pines Spirits. Inc. and Basel Salah Ramadan; Supply the source of money given by Basel Salah Ramadan with documentation; Agreement of sale for purchase of the restaurant; Revised floor plan with no changes to the liquor store; and Current financial statement for each applicant. Mr. Coates stated that a motion should be made to continue the hearing. Commissioner Esham made a motion to continue the hearing until the regularly scheduled hearing on January 20<sup>th</sup>, Commissioner Nichols seconded the motion. Commissioner Pusey concurred and the motion was unanimous.