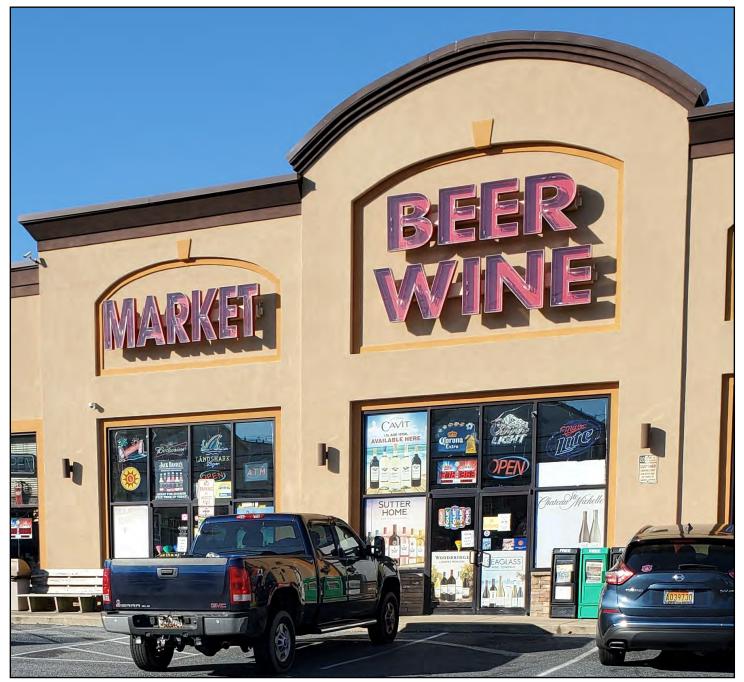

Please review the attached page following the agenda that provides directions for joining and participating in the meeting.

- 12:50 Administrative Matters and Approval of Minutes
- 1:00 Application for Transfer of a Class "B" B/W/L 7 Day License From The Perfect Fig, LLC to Boxcar 40 Berlin, LLC Boxcar on Main/104 North Main Street, Berlin
- 1:10 Application for Transfer of a Class "B" B/W/L 7 Day License From AJK Restaurant, Inc. to Ocean Pines Spirits, Inc. CONTINUED FROM DECEMBER16, 2020 HEARING Whisker's Bar and Grill/11070 Cathell Road - No. 17, Berlin
- 1:35 Application for Transfer of a Class "A" B/W 7 Day License From GN Enterprises, Inc. to 56<sup>th</sup> Street Market, Inc. 56<sup>th</sup> Street Beer and Wine/5601 Coastal Highway, Units 3 & 4, Ocean City
- 2:00 Miscellaneous and other business