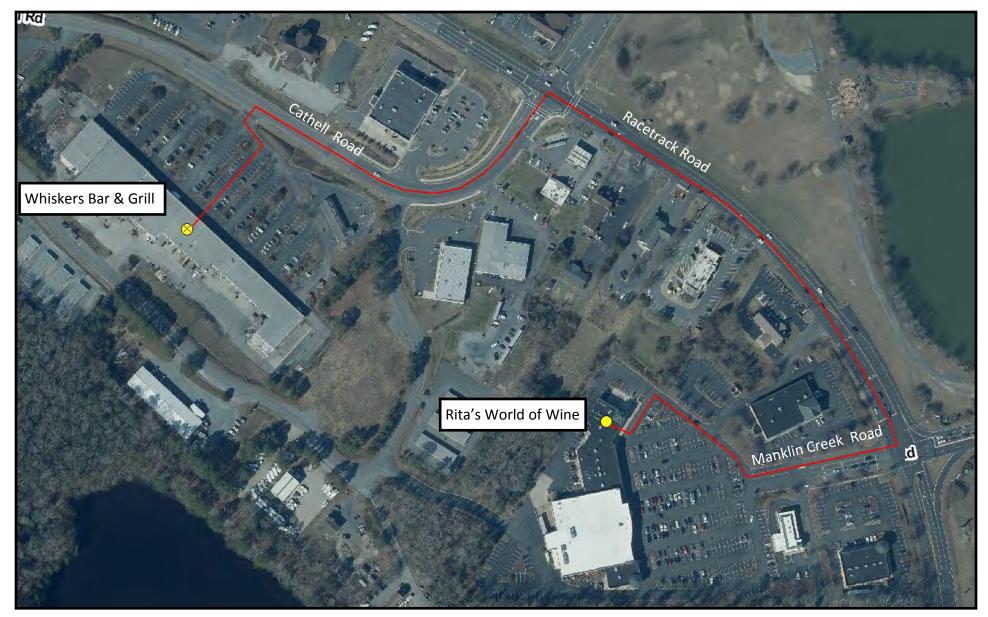

Commissioner Esham asked Mr. Dirk Widdowson, if he would like to speak. Mr. Widdowson introduced himself to the Board and stated that he is representing Rita's World of Wine. Mr. Widdowson asked Mrs. Ramadan if she had 20 years' experience and was not certified. Mrs. Ramadan responded "Yes." Mr. Widdowson asked Ms. Sbih if she had 5 years' experience and if she had a permit to sell. Ms. Sbih did not respond immediately but after Mr. Cosby asked her if she had permit from the Sheriff's Department, she responded "No, I did not." Mr. Widdowson stated that the testimony given was that the applicants will not change the volume of the retail sales, is that correct. Ms. Sbih responded "Yeah." Continuing, Mr. Widdowson stated that it is my understanding that you are taking out the wall of the retail portion of the premises and you will lose seating. Ms. Sbih answered "Yes." Mr. Widdowson asked "How many seats are you taking out?" Mrs. Ramadan answered "15 seats." Mr. Widdowson stated "That the total of 78 dining seats minus the 15 seats would be your changes? Ms. Sbih answered "Approximately 90 seats, yeah, a little less." Ms. Knott stated that the total seats currently is 64. Commissioner Esham asked Ms. Knott about the 17 seats taken away. Ms. Knott stated that due to COVID they were removed but will be replaced when the temporary restrictions are lifted. Commissioner Esham asked Ms. Knott "How many seats do you have now to serve the public?" Ms. Knott responded "64 seats." Mr. Widdowson asked the applicants if they would be changing the retail space for liquor sales. Mrs. Ramadan responded "Yes." Mr. Widdowson asked the applicants if they are registered to vote. Both applicants answered "Yes." Mr. Widdowson asked both applicants if they are residents of Worcester County. Mrs. Ramadan responded "Yes, I own my home." Ms. Sbih responded that she lives with her parents. Mr. Widdowson asked the applicants if they alone will be owners of the corporation. Mrs. Ramadan answered "Yes the two of us." Mr. Widdowson asked Mrs. Ramadan who is her husband. Mrs. Ramadan answered "Sal." Mr. Widdowson asked if they

Commissioner Nichols stated that he is having trouble with the transfer of a Class "B" license and the removal of seats. Mrs. Payne stated that the total number of seats cannot include the number of bar stools. Commissioner Esham stated that Ms. Knott testified that the number of seats was 64, which is not legal and to be legal the number of seats at tables should be 70 under normal circumstances. Commissioner Nichols asked the applicants about loans and how they plan to pay for the business. Mrs. Ramadan answered "I don't know, but my husband will help me with the money." Commissioner Nichols asked if her husband would be an owner of the business or the corporation. Mrs. Ramadan responded "No, he will not be in the business, but as my husband, he will help me as a family business." Commissioner Nichols asked how much will your husband loan you for the business?" Mrs. Ramadan answered around \$125,000." Commissioner Nichols asked Mrs. Ramadan if she will borrow the entire amount from her husband. Mrs. Ramadan answered "Yes, but it is not a loan, no interest, as it is from my husband." Commissioner Nichols asked "Is it a no interest loan?" Mrs. Ramadan answered "No interest, I will pay it back but no interest." Commissioner Nichols asked Mrs. Ramadan how her husband would help her in the business. Mrs. Ramadan answered "If I need advice, he will help me." Commissioner Pusey asked Mr. Widdowson who he represents. Mr. Widdowson answered "Rita O'Neil Enterprises, Inc. T/A Rita's World of Wine located in the Food Lion Shopping Center. Commissioner Esham stated that they are 0.6 miles apart. Mrs. Payne stated that Rita's is a Class "A" B/W/L carry out license. Commissioner Nichols asked Mrs. Ramadan that the report and her testimony stated that she has experience and could she tell the Board why she had not been TAM certified with 20 years of experience. Mrs. Ramadan answered "I was going to get certified, but they didn't all me back." Commissioner Nichols stated that in 19 years she was not certified. Commissioner Pusey added that the Health Department has classes to become certified. Mrs. Payne added that the classes are virtual. Mrs. Ramadan stated "They didn't call me back."