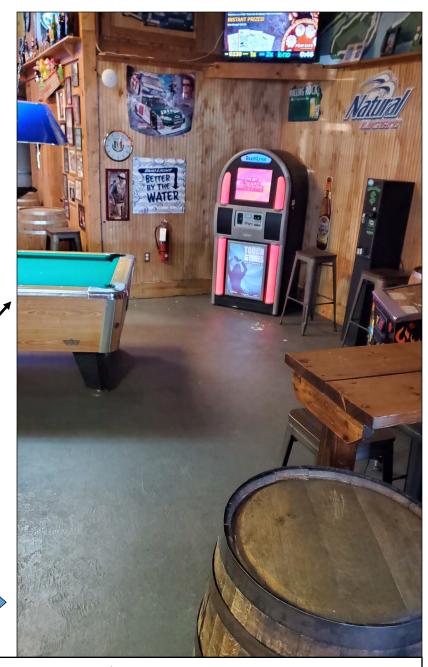

side of the business remain on the left-hand side of the premises as noted on the Site Plan. Mrs. Henry displayed the interior photos of the premises on the screen. The photos depicted the display racks. The Board asked if the display racks would stay the same. Mrs. Ramadan stated that they would like to remove tables in order to have more display racks for Beer, Wine and Liquor retail sales. Commissioner Nichols asked how many seats are at tables. Mrs. Ramadan stated she did not know. Ms. Sbih responded that they have the tables as shown on the site plan but she was unsure of the total number of seats. Commissioner Esham asked the applicants how many total seats would be in the dining area. Ms. Knott responded that they have 78 total dining seats, 26 bar stools as shown on the Site Plan and that she removed 5 tables due to the COVID 19 temporary restrictions. Commissioner Esham asked what the total number of seats where during normal operations. Ms. Knott responded 78 as shown on the Site Plan. Commissioner Esham asked the applicants if they plan to change the seating as it is now. The applicants responded "No Sir." Commissioner Nichols asked Mrs. Ramadan why she was never certified in all her years of experience. Mrs. Ramadan responded that she is working on it and had left a message to be enrolled in a class but never heard back from them. Commissioner Nichols asked Mrs. Ramadan how many hours she worked a week. Mrs. Ramadan answered that she worked at the 9th Street Market and her duties were selling alcoholic beverages. Commissioner Nichols asked Mrs. Ramadan if she ever had a violation. Mrs. Ramadan responded "I did not." Commissioner Nichols stated that she should get TAM certified as soon as possible. Mrs. Ramadan responded "Yes, I am trying but they did not call me back." Mr. Cosby asked Ms. Sbih if she will be the General Manager and take on all the in-house duties. Ms. Sbih responded "Yes." Mr. Cosby asked Ms. Sbih if in fact she will be taking on the current employees. Ms. Sbih answered "Yes." Ms. Cosby stated that the current licensee, Ms. Knott, will be staying on for 6 months. Ms. Knott stated Mr. Cosby is correct and that she is currently TAM certified. Mr. Cosby stated that Ms. Sbih did not attend college but is a very smart girl and that she will be at the business on a day to day basis. The Board asked Mrs. Ramadan how many hours she will be at the business. Mrs. Ramadan responded that she will be there 15-20 hours a week. Mr. Cosby asked Ms. Sbih if she wishes to continue the current restrictions/conditions of the license and of the Caterer's License. Ms. Sbih responded "Yes." Mr. Cosby asked Ms. Sbih if she believes that the Caterer's License is important. Ms. Sbih responded "Yes" and added that during this time of COVID and post COVID it is very important.

The property will be a restaurant and bar serving American Southern cuisine. Mr. Suplee will actively manage the property. He has over 30 years of experience in the restaurant business, serving alcoholic beverages to customers at locations all over the country. Mr. Rommel will be a minority partner and will not be involved in day to day operations. The property has a total of 3,000 SF on two floors. Downstairs is about 1,800 SF, including the kitchen and restrooms, and has seating for 57 at tables (non-COVID), 35 under COVID restrictions. Another four (4) seats are at a counter by the pizza oven, with four (4) more at a bar rail near the front door. There is also a bar downstairs that seats 14 (non-COVID), six (6) under COVID restrictions. Upstairs is an additional dining area with 1,200 SF of space and seats for 75 at tables (non-COVID), 35 under COVID restrictions. There is no bar upstairs, and no outside seating.