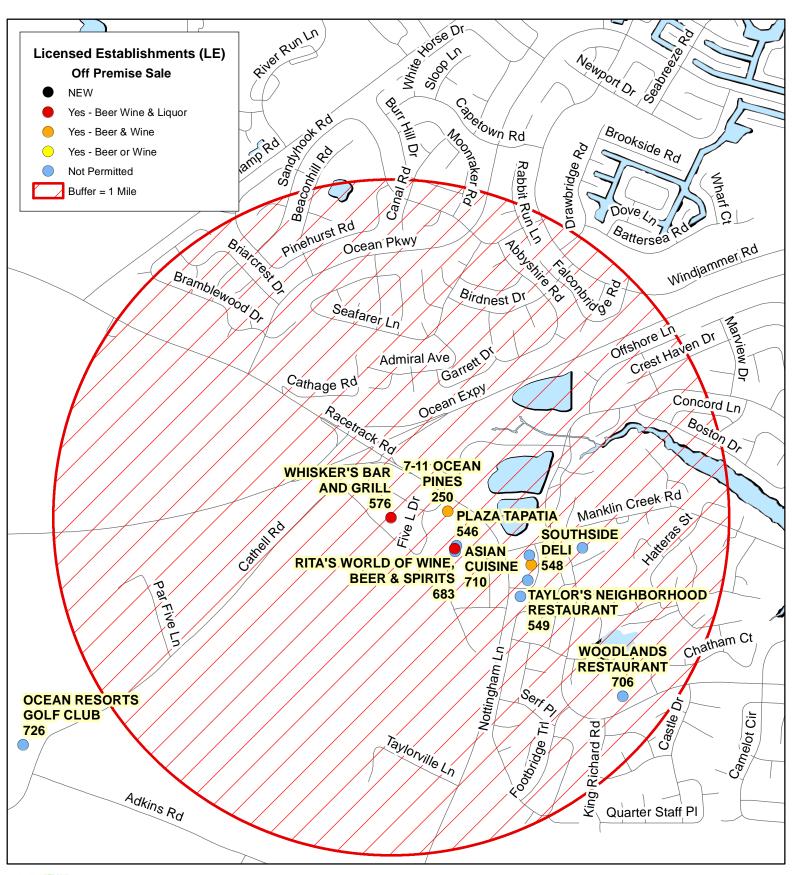

Hearing Minutes: The applicants along with their attorney, Brian P. Cosby, Esquire, appeared before the Board with an application for Transfer of a Class "B" B/W/L 7-Day License from AJK Restaurant, Inc. to Ocean Pines Spirits, Inc. Whiskers Bar and Grill. The applicants and witnesses were sworn. Mr. Cosby introduced himself to the Board and submitted an additional application for transfer of License #577, Caterer's License, from AJK Restaurant, Inc. to Ocean Pines Spirits, Inc. The Board accepted the additional application. Mr. Cosby introduced the applicants to the Board. The applicants are mother and daughter. Mrs. Ramadan has 20 years' experience and Ms. Sbih has 5 years' experience selling alcoholic beverages. Ms. Sbih is 20 years' old. Mr. Cosby submitted (Applicant's Exhibit #1), Site Plan, and (Applicant's Exhibit #2), Menu, into evidence. Mrs. Ramadan stated that she has not had any violations. Mr. Cosby submitted (Applicant's Exhibit #3), Collective Certifications of current employees, into evidence. Mr. Cosby asked the applicants if they are familiar with the Menu. The applicants responded "Yes." Continuing, Mr. Cosby stated that the menu will stay the same and that they will continue to use the same trade name and to continue to have the liquor

side of the business remain on the left-hand side of the premises as noted on the Site Plan. Mrs. Henry displayed the interior photos of the premises on the screen. The photos depicted the display racks. The Board asked if the display racks would stay the same. Mrs. Ramadan stated that they would like to remove tables in order to have more display racks for Beer, Wine and Liquor retail sales. Commissioner Nichols asked how many seats are at tables. Mrs. Ramadan stated she did not know. Ms. Sbih responded that they have the tables as shown on the site plan but she was unsure of the total number of seats. Commissioner Esham asked the applicants how many total seats would be in the dining area. Ms. Knott responded that they have 78 total dining seats, 26 bar stools as shown on the Site Plan and that she removed 5 tables due to the COVID 19 temporary restrictions. Commissioner Esham asked what the total number of seats where during normal operations. Ms. Knott responded 78 as shown on the Site Plan. Commissioner Esham asked the applicants if they plan to change the seating as it is now. The applicants responded "No Sir." Commissioner Nichols asked Mrs. Ramadan why she was never certified in all her years of experience. Mrs. Ramadan responded that she is working on it and had left a message to be enrolled in a class but never heard back from them. Commissioner Nichols asked Mrs. Ramadan how many hours she worked a week. Mrs. Ramadan answered that she worked at the 9th Street Market and her duties were selling alcoholic beverages. Commissioner Nichols asked Mrs. Ramadan if she ever had a violation. Mrs. Ramadan responded "I did not." Commissioner Nichols stated that she should get TAM certified as soon as possible. Mrs. Ramadan responded "Yes, I am trying but they did not call me back." Mr. Cosby asked Ms. Sbih if she will be the General Manager and take on all the in-house duties. Ms. Sbih responded "Yes." Mr. Cosby asked Ms. Sbih if in fact she will be taking on the current employees. Ms. Sbih answered "Yes." Ms. Cosby stated that the current licensee, Ms. Knott, will be staying on for 6 months. Ms. Knott stated Mr. Cosby is correct and that she is currently TAM certified. Mr. Cosby stated that Ms. Sbih did not attend college but is a very smart girl and that she will be at the business on a day to day basis. The Board asked Mrs. Ramadan how many hours she will be at the business. Mrs. Ramadan responded that she will be there 15-20 hours a week. Mr. Cosby asked Ms. Sbih if she wishes to continue the current restrictions/conditions of the license and of the Caterer's License. Ms. Sbih responded "Yes." Mr. Cosby asked Ms. Sbih if she believes that the Caterer's License is important. Ms. Sbih responded "Yes" and added that during this time of COVID and post COVID it is very important.

Commissioner Esham asked Mr. Dirk Widdowson, if he would like to speak. Mr. Widdowson introduced himself to the Board and stated that he is representing Rita's World of Wine. Mr. Widdowson asked Mrs. Ramadan if she had 20 years' experience and was not certified. Mrs. Ramadan responded "Yes." Mr. Widdowson asked Ms. Sbih if she had 5 years' experience and if she had a permit to sell. Ms. Sbih did not respond immediately but after Mr. Cosby asked her if she had permit from the Sheriff's Department, she responded "No, I did not." Mr. Widdowson stated that the testimony given was that the applicants will not change the volume of the retail sales, is that correct. Ms. Sbih responded "Yeah." Continuing, Mr. Widdowson stated that it is my understanding that you are taking out the wall of the retail portion of the premises and you will lose seating. Ms. Sbih answered "Yes." Mr. Widdowson asked "How many seats are you taking out?" Mrs. Ramadan answered "15 seats." Mr. Widdowson stated "That the total of 78 dining seats minus the 15 seats would be your changes? Ms. Sbih answered "Approximately 90 seats, yeah, a little less." Ms. Knott stated that the total seats currently is 64. Commissioner Esham asked Ms. Knott about the 17 seats taken away. Ms. Knott stated that due to COVID they were removed but will be replaced when the temporary restrictions are lifted. Commissioner Esham asked Ms. Knott "How many seats do you have now to serve the public?" Ms. Knott responded "64 seats." Mr. Widdowson asked the applicants if they would be changing the retail space for liquor sales. Mrs. Ramadan responded "Yes." Mr. Widdowson asked the applicants if they are registered to vote. Both applicants answered "Yes." Mr. Widdowson asked both applicants if they are residents of Worcester County. Mrs. Ramadan responded "Yes, I own my home." Ms. Sbih responded that she lives with her parents. Mr. Widdowson asked the applicants if they alone will be owners of the corporation. Mrs. Ramadan answered "Yes the two of us." Mr. Widdowson asked Mrs. Ramadan who is her husband. Mrs. Ramadan answered "Sal." Mr. Widdowson asked if they

Commissioner Nichols stated that he is having trouble with the transfer of a Class "B" license and the removal of seats. Mrs. Payne stated that the total number of seats cannot include the number of bar stools. Commissioner Esham stated that Ms. Knott testified that the number of seats was 64, which is not legal and to be legal the number of seats at tables should be 70 under normal circumstances. Commissioner Nichols asked the applicants about loans and how they plan to pay for the business. Mrs. Ramadan answered "I don't know, but my husband will help me with the money." Commissioner Nichols asked if her husband would be an owner of the business or the corporation. Mrs. Ramadan responded "No, he will not be in the business, but as my husband, he will help me as a family business." Commissioner Nichols asked how much will your husband loan you for the business?" Mrs. Ramadan answered around \$125,000." Commissioner Nichols asked Mrs. Ramadan if she will borrow the entire amount from her husband. Mrs. Ramadan answered "Yes, but it is not a loan, no interest, as it is from my husband." Commissioner Nichols asked "Is it a no interest loan?" Mrs. Ramadan answered "No interest, I will pay it back but no interest." Commissioner Nichols asked Mrs. Ramadan how her husband would help her in the business. Mrs. Ramadan answered "If I need advice, he will help me." Commissioner Pusey asked Mr. Widdowson who he represents. Mr. Widdowson answered "Rita O'Neil Enterprises, Inc. T/A Rita's World of Wine located in the Food Lion Shopping Center. Commissioner Esham stated that they are 0.6 miles apart. Mrs. Payne stated that Rita's is a Class "A" B/W/L carry out license. Commissioner Nichols asked Mrs. Ramadan that the report and her testimony stated that she has experience and could she tell the Board why she had not been TAM certified with 20 years of experience. Mrs. Ramadan answered "I was going to get certified, but they didn't all me back." Commissioner Nichols stated that in 19 years she was not certified. Commissioner Pusey added that the Health Department has classes to become certified. Mrs. Payne added that the classes are virtual. Mrs. Ramadan stated "They didn't call me back."