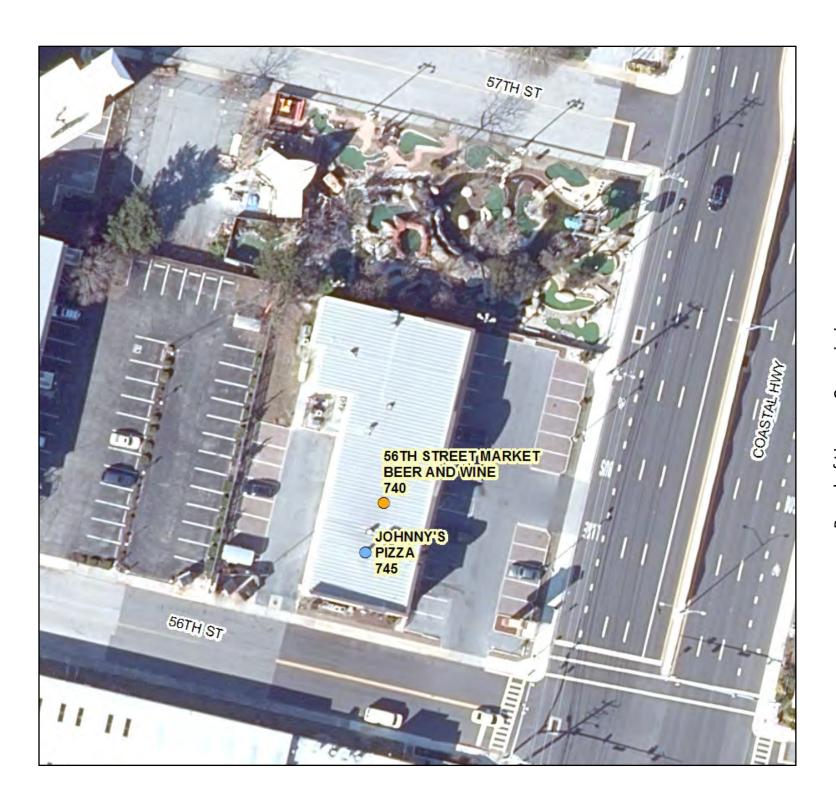

Please review the attached page following the agenda that provides directions for joining and participating in the meeting.

- 12:50 Administrative Matters and Approval of Minutes
- 1:00 Application for Transfer of a Class "B" B/W/L 7 Day License From The Perfect Fig, LLC to Boxcar 40 Berlin, LLC Boxcar on Main/104 North Main Street, Berlin
- 1:10 Application for Transfer of a Class "B" B/W/L 7 Day License From AJK Restaurant, Inc. to Ocean Pines Spirits, Inc. CONTINUED FROM DECEMBER16, 2020 HEARING Whisker's Bar and Grill/11070 Cathell Road - No. 17, Berlin
- 1:35 Application for Transfer of a Class "A" B/W 7 Day License From GN Enterprises, Inc. to 56<sup>th</sup> Street Market, Inc. 56<sup>th</sup> Street Beer and Wine/5601 Coastal Highway, Units 3 & 4, Ocean City
- 2:00 Miscellaneous and other business