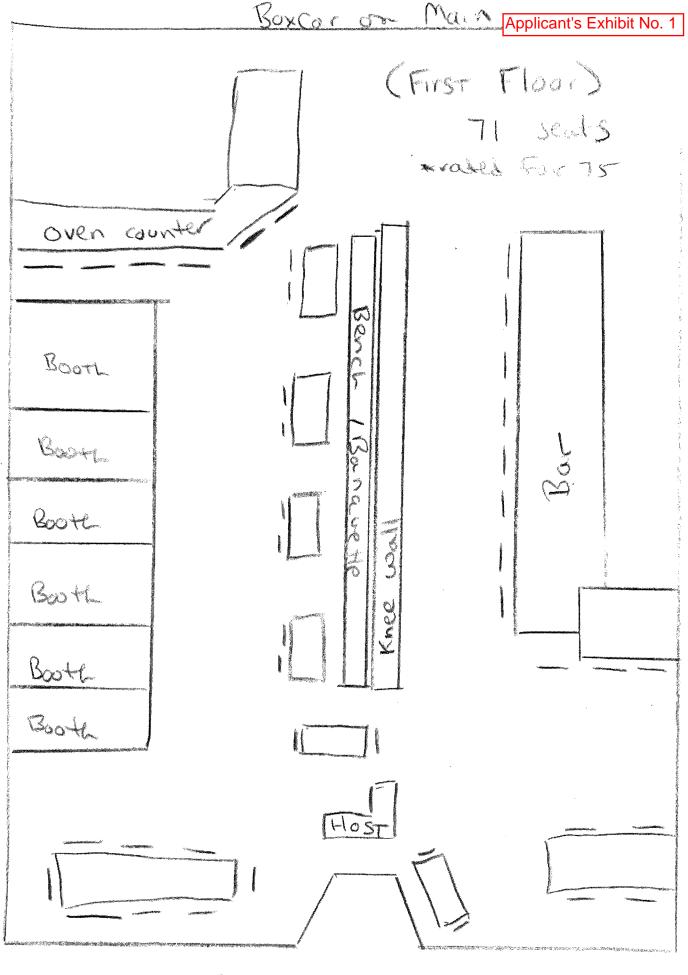

The property will be a restaurant and bar serving American Southern cuisine. Mr. Suplee will actively manage the property. He has over 30 years of experience in the restaurant business, serving alcoholic beverages to customers at locations all over the country. Mr. Rommel will be a minority partner and will not be involved in day to day operations. The property has a total of 3,000 SF on two floors. Downstairs is about 1,800 SF, including the kitchen and restrooms, and has seating for 57 at tables (non-COVID), 35 under COVID restrictions. Another four (4) seats are at a counter by the pizza oven, with four (4) more at a bar rail near the front door. There is also a bar downstairs that seats 14 (non-COVID), six (6) under COVID restrictions. Upstairs is an additional dining area with 1,200 SF of space and seats for 75 at tables (non-COVID), 35 under COVID restrictions. There is no bar upstairs, and no outside seating.