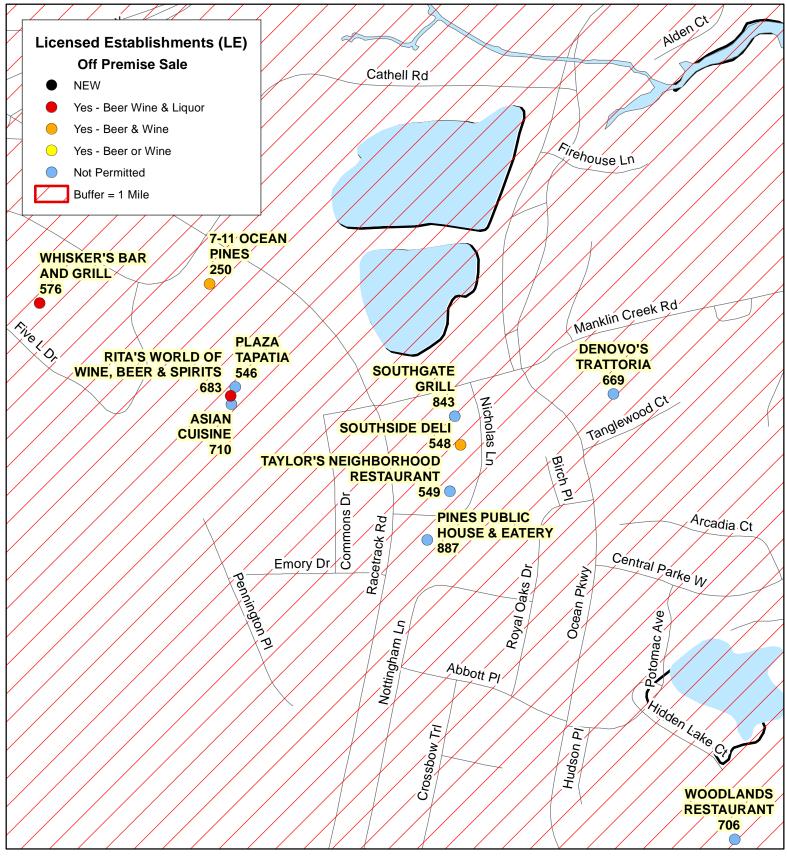

|



| NAME DING SING                              | 65-00 (Set        |
|---------------------------------------------|-------------------|
| ACCOUNT NO. 1/32 09 19 90                   | DATE 12 11 2010   |
| to a value cester County                    | \$ 75.00          |
| truenty the dollars                         | UO HOO DOLLARS OF |
| Girl bank                                   | An Ille           |
| # <b>\$05</b> \$30 \$33 \$13 #03 26 93 4 90 |                   |





Worcester County Board of License Commissioners



Transfer Application - Whisker's Bar and Grill No. 576 11070 Cathell Road, Berlin, Maryland 21811





Worcester County Board of License Commissioners



Transfer Application - Whisker's Bar and Grill No. 576 11070 Cathell Road, Berlin, Maryland 21811





Worcester County Board of License Commissioners



Transfer Application - Whisker's Bar and Grill No. 576 11070 Cathell Road, Berlin, Maryland 21811



Board of License Commissioners
Transfer Application—Whiskers Bar and Grill



Whiskers Bar & Grill—Pictures Taken Bar Harold "Skip" Cook; Liquor License Investigator on December 2, 2020



Whiskers Bar & Grill—Pictures Taken Bar Harold "Skip" Cook; Liquor License Investigator on December 2, 2020



Whiskers Bar & Grill—Pictures Taken Bar Harold "Skip" Cook; Liquor License Investigator on December 2, 2020



End of Bar and Current Location of Beer Cooler near Game Area

> Game Area and