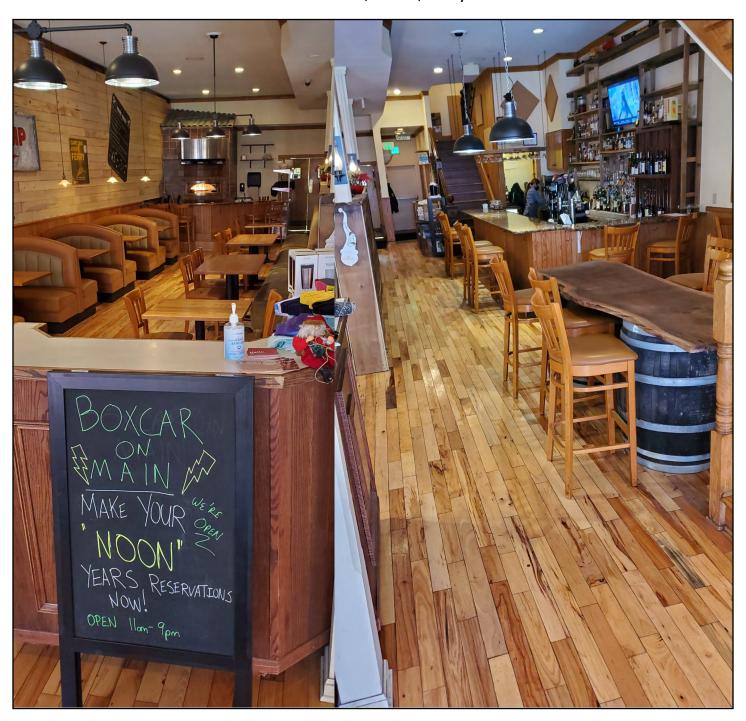

# Boxcar on Main

Transfer Application
From The Perfect Fig, LLC to Boxcar 40 Berlin, LLC.

The property will be a restaurant and bar serving American Southern cuisine. Mr. Suplee will actively manage the property. He has over 30 years of experience in the restaurant business, serving alcoholic beverages to customers at locations all over the country. Mr. Rommel will be a minority partner and will not be involved in day to day operations. The property has a total of 3,000 SF on two floors. Downstairs is about 1,800 SF, including the kitchen and restrooms, and has seating for 57 at tables (non-COVID), 35 under COVID restrictions. Another four (4) seats are at a counter by the pizza oven, with four (4) more at a bar rail near the front door. There is also a bar downstairs that seats 14 (non-COVID), six (6) under COVID restrictions. Upstairs is an additional dining area with 1,200 SF of space and seats for 75 at tables (non-COVID), 35 under COVID restrictions. There is no bar upstairs, and no outside seating.