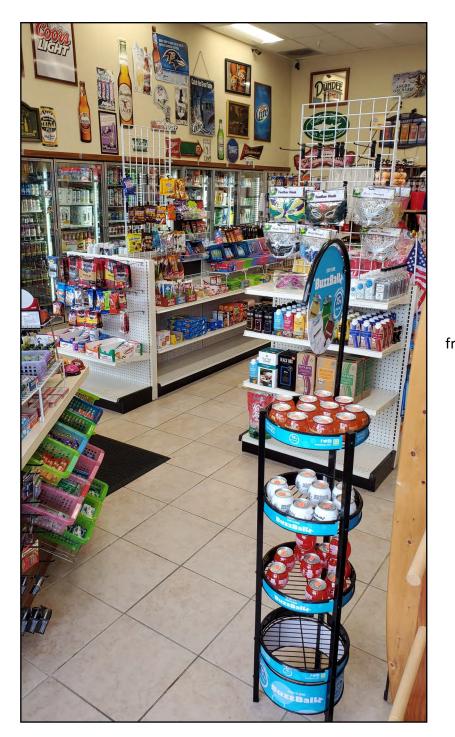

side of the business remain on the left-hand side of the premises as noted on the Site Plan. Mrs. Henry displayed the interior photos of the premises on the screen. The photos depicted the display racks. The Board asked if the display racks would stay the same. Mrs. Ramadan stated that they would like to remove tables in order to have more display racks for Beer, Wine and Liquor retail sales. Commissioner Nichols asked how many seats are at tables. Mrs. Ramadan stated she did not know. Ms. Sbih responded that they have the tables as shown on the site plan but she was unsure of the total number of seats. Commissioner Esham asked the applicants how many total seats would be in the dining area. Ms. Knott responded that they have 78 total dining seats, 26 bar stools as shown on the Site Plan and that she removed 5 tables due to the COVID 19 temporary restrictions. Commissioner Esham asked what the total number of seats where during normal operations. Ms. Knott responded 78 as shown on the Site Plan. Commissioner Esham asked the applicants if they plan to change the seating as it is now. The applicants responded "No Sir." Commissioner Nichols asked Mrs. Ramadan why she was never certified in all her years of experience. Mrs. Ramadan responded that she is working on it and had left a message to be enrolled in a class but never heard back from them. Commissioner Nichols asked Mrs. Ramadan how many hours she worked a week. Mrs. Ramadan answered that she worked at the 9th Street Market and her duties were selling alcoholic beverages. Commissioner Nichols asked Mrs. Ramadan if she ever had a violation. Mrs. Ramadan responded "I did not." Commissioner Nichols stated that she should get TAM certified as soon as possible. Mrs. Ramadan responded "Yes, I am trying but they did not call me back." Mr. Cosby asked Ms. Sbih if she will be the General Manager and take on all the in-house duties. Ms. Sbih responded "Yes." Mr. Cosby asked Ms. Sbih if in fact she will be taking on the current employees. Ms. Sbih answered "Yes." Ms. Cosby stated that the current licensee, Ms. Knott, will be staying on for 6 months. Ms. Knott stated Mr. Cosby is correct and that she is currently TAM certified. Mr. Cosby stated that Ms. Sbih did not attend college but is a very smart girl and that she will be at the business on a day to day basis. The Board asked Mrs. Ramadan how many hours she will be at the business. Mrs. Ramadan responded that she will be there 15-20 hours a week. Mr. Cosby asked Ms. Sbih if she wishes to continue the current restrictions/conditions of the license and of the Caterer's License. Ms. Sbih responded "Yes." Mr. Cosby asked Ms. Sbih if she believes that the Caterer's License is important. Ms. Sbih responded "Yes" and added that during this time of COVID and post COVID it is very important.