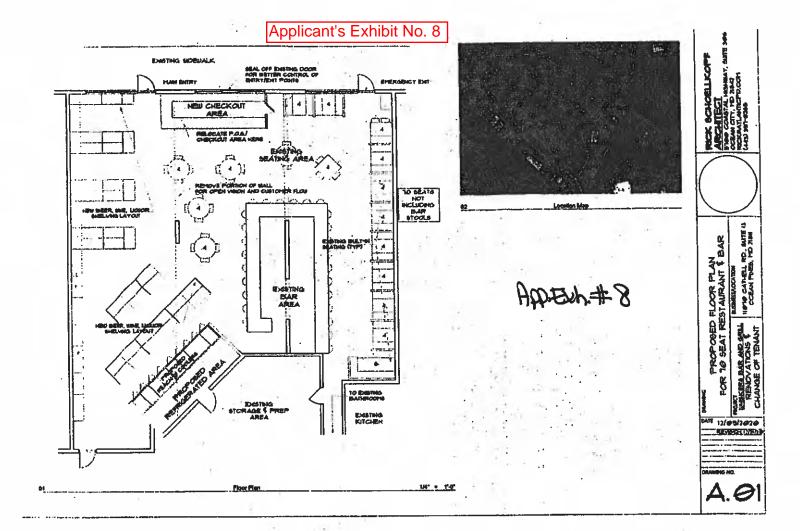

Hearing Minutes: The applicants along with their attorney, Brian P. Cosby, Esquire, appeared before the Board with an application for Transfer of a Class "B" B/W/L 7-Day License from AJK Restaurant, Inc. to Ocean Pines Spirits, Inc. Whiskers Bar and Grill. The applicants and witnesses were sworn. Mr. Cosby introduced himself to the Board and submitted an additional application for transfer of License #577, Caterer's License, from AJK Restaurant, Inc. to Ocean Pines Spirits, Inc. The Board accepted the additional application. Mr. Cosby introduced the applicants to the Board. The applicants are mother and daughter. Mrs. Ramadan has 20 years' experience and Ms. Sbih has 5 years' experience selling alcoholic beverages. Ms. Sbih is 20 years' old. Mr. Cosby submitted (Applicant's Exhibit #1), Site Plan, and (Applicant's Exhibit #2), Menu, into evidence. Mrs. Ramadan stated that she has not had any violations. Mr. Cosby submitted (Applicant's Exhibit #3), Collective Certifications of current employees, into evidence. Mr. Cosby asked the applicants if they are familiar with the Menu. The applicants responded "Yes." Continuing, Mr. Cosby stated that the menu will stay the same and that they will continue to use the same trade name and to continue to have the liquor

side of the business remain on the left-hand side of the premises as noted on the Site Plan. Mrs. Henry displayed the interior photos of the premises on the screen. The photos depicted the display racks. The Board asked if the display racks would stay the same. Mrs. Ramadan stated that they would like to remove tables in order to have more display racks for Beer, Wine and Liquor retail sales. Commissioner Nichols asked how many seats are at tables. Mrs. Ramadan stated she did not know. Ms. Sbih responded that they have the tables as shown on the site plan but she was unsure of the total number of seats. Commissioner Esham asked the applicants how many total seats would be in the dining area. Ms. Knott responded that they have 78 total dining seats, 26 bar stools as shown on the Site Plan and that she removed 5 tables due to the COVID 19 temporary restrictions. Commissioner Esham asked what the total number of seats where during normal operations. Ms. Knott responded 78 as shown on the Site Plan. Commissioner Esham asked the applicants if they plan to change the seating as it is now. The applicants responded "No Sir." Commissioner Nichols asked Mrs. Ramadan why she was never certified in all her years of experience. Mrs. Ramadan responded that she is working on it and had left a message to be enrolled in a class but never heard back from them. Commissioner Nichols asked Mrs. Ramadan how many hours she worked a week. Mrs. Ramadan answered that she worked at the 9th Street Market and her duties were selling alcoholic beverages. Commissioner Nichols asked Mrs. Ramadan if she ever had a violation. Mrs. Ramadan responded "I did not." Commissioner Nichols stated that she should get TAM certified as soon as possible. Mrs. Ramadan responded "Yes, I am trying but they did not call me back." Mr. Cosby asked Ms. Sbih if she will be the General Manager and take on all the in-house duties. Ms. Sbih responded "Yes." Mr. Cosby asked Ms. Sbih if in fact she will be taking on the current employees. Ms. Sbih answered "Yes." Ms. Cosby stated that the current licensee, Ms. Knott, will be staying on for 6 months. Ms. Knott stated Mr. Cosby is correct and that she is currently TAM certified. Mr. Cosby stated that Ms. Sbih did not attend college but is a very smart girl and that she will be at the business on a day to day basis. The Board asked Mrs. Ramadan how many hours she will be at the business. Mrs. Ramadan responded that she will be there 15-20 hours a week. Mr. Cosby asked Ms. Sbih if she wishes to continue the current restrictions/conditions of the license and of the Caterer's License. Ms. Sbih responded "Yes." Mr. Cosby asked Ms. Sbih if she believes that the Caterer's License is important. Ms. Sbih responded "Yes" and added that during this time of COVID and post COVID it is very important.

Commissioner Esham asked Mr. Dirk Widdowson, if he would like to speak. Mr. Widdowson introduced himself to the Board and stated that he is representing Rita's World of Wine. Mr. Widdowson asked Mrs. Ramadan if she had 20 years' experience and was not certified. Mrs. Ramadan responded "Yes." Mr. Widdowson asked Ms. Sbih if she had 5 years' experience and if she had a permit to sell. Ms. Sbih did not respond immediately but after Mr. Cosby asked her if she had permit from the Sheriff's Department, she responded "No, I did not." Mr. Widdowson stated that the testimony given was that the applicants will not change the volume of the retail sales, is that correct. Ms. Sbih responded "Yeah." Continuing, Mr. Widdowson stated that it is my understanding that you are taking out the wall of the retail portion of the premises and you will lose seating. Ms. Sbih answered "Yes." Mr. Widdowson asked "How many seats are you taking out?" Mrs. Ramadan answered "15 seats." Mr. Widdowson stated "That the total of 78 dining seats minus the 15 seats would be your changes? Ms. Sbih answered "Approximately 90 seats, yeah, a little less." Ms. Knott stated that the total seats currently is 64. Commissioner Esham asked Ms. Knott about the 17 seats taken away. Ms. Knott stated that due to COVID they were removed but will be replaced when the temporary restrictions are lifted. Commissioner Esham asked Ms. Knott "How many seats do you have now to serve the public?" Ms. Knott responded "64 seats." Mr. Widdowson asked the applicants if they would be changing the retail space for liquor sales. Mrs. Ramadan responded "Yes." Mr. Widdowson asked the applicants if they are registered to vote. Both applicants answered "Yes." Mr. Widdowson asked both applicants if they are residents of Worcester County. Mrs. Ramadan responded "Yes, I own my home." Ms. Sbih responded that she lives with her parents. Mr. Widdowson asked the applicants if they alone will be owners of the corporation. Mrs. Ramadan answered "Yes the two of us." Mr. Widdowson asked Mrs. Ramadan who is her husband. Mrs. Ramadan answered "Sal." Mr. Widdowson asked if they

Commissioner Nichols stated that he is having trouble with the transfer of a Class "B" license and the removal of seats. Mrs. Payne stated that the total number of seats cannot include the number of bar stools. Commissioner Esham stated that Ms. Knott testified that the number of seats was 64, which is not legal and to be legal the number of seats at tables should be 70 under normal circumstances. Commissioner Nichols asked the applicants about loans and how they plan to pay for the business. Mrs. Ramadan answered "I don't know, but my husband will help me with the money." Commissioner Nichols asked if her husband would be an owner of the business or the corporation. Mrs. Ramadan responded "No, he will not be in the business, but as my husband, he will help me as a family business." Commissioner Nichols asked how much will your husband loan you for the business?" Mrs. Ramadan answered around \$125,000." Commissioner Nichols asked Mrs. Ramadan if she will borrow the entire amount from her husband. Mrs. Ramadan answered "Yes, but it is not a loan, no interest, as it is from my husband." Commissioner Nichols asked "Is it a no interest loan?" Mrs. Ramadan answered "No interest, I will pay it back but no interest." Commissioner Nichols asked Mrs. Ramadan how her husband would help her in the business. Mrs. Ramadan answered "If I need advice, he will help me." Commissioner Pusey asked Mr. Widdowson who he represents. Mr. Widdowson answered "Rita O'Neil Enterprises, Inc. T/A Rita's World of Wine located in the Food Lion Shopping Center. Commissioner Esham stated that they are 0.6 miles apart. Mrs. Payne stated that Rita's is a Class "A" B/W/L carry out license. Commissioner Nichols asked Mrs. Ramadan that the report and her testimony stated that she has experience and could she tell the Board why she had not been TAM certified with 20 years of experience. Mrs. Ramadan answered "I was going to get certified, but they didn't all me back." Commissioner Nichols stated that in 19 years she was not certified. Commissioner Pusey added that the Health Department has classes to become certified. Mrs. Payne added that the classes are virtual. Mrs. Ramadan stated "They didn't call me back."

Commissioner Pusey stated that she is confused how the volume of retail sales is not going to change if the retail sales area is going to be expanded. Continuing, Commissioner Pusey asked "Why do you feel you need to add more shelving? Ms. Sbih answered that the shelving is old and they want to make more open spaces to update the business. Commissioner Pusey added "But you will be losing seating correct?" Ms. Sbih responded "Yeah." Commissioner Pusey asked how long has the business been established. Ms. Knott responded "Over 40 years and the shelving has been there for over 20 years." Commissioner Pusey asked the applicants if it is updating or adding more shelving to gain more retail space. Ms. Sbih responded "More shelf space." Commissioner Pusey added "It will give you more room for sales and expand the products." Commissioner Esham asked Mr. Coates about an email that Mrs. Payne had received regarding total sales. Mr. Coates stated that the email stated from December 2018 to December 2020 the total sales were \$747,000 and the current owner is in compliance. Mr. Cosby asked the Board if the applicants would keep the premises the same, would the request be granted. Commissioner Esham stated that the applicants seem to be honest, they have answered the questions but they are buying a restaurant, not a full wine/liquor store. Continuing, Commissioner Esham stated that "You are a restaurant and are required to have 70 seats at all times and you don't seem to understand that." The Board is concerned where the money is coming from and the Commissioners have concerns about ownership that they are not seeing. Commissioner Esham stated that the Board needs to see them. Commissioner Esham addressed Mrs. Ramadan and asked her when you were a clerk at the 9th Street Market if you had any violations, you answered "No." Mrs. Ramadan responded that she told the police officer in the summer that it was her first time and that she did make the sale. Commissioner Esham asked Mrs. Ramadan if she understood the question that was asked her earlier. Mrs. Ramadan answered "I didn't go to court." Commissioner Esham stated so you did have a violation? Mrs. Ramadan responded "But I didn't go to court." Mr. Widdowson stated that he is concerned on behalf of his client that both applicants do not understand the Rules and Regulations and that Mrs. Ramadan is not certified and her daughter sold alcoholic beverages for 5 years and is now only 20 years old. Mr. Widdowson added that Mrs. Ramadan had a violation 6 months ago. Mr. Widdowson asked the Board if the request were granted for transfer that the two applicants not be permitted to transfer corporate stock to their husband and or father. In closing, Mr. Widdowson added that his client is opposed to the changes at the premises and the removal of 16 seats. Mr. Widdowson added that he understands that the changes would require additional approvals and permits issued from the Fire Marshal and the Health Department and other Worcester County departments. Mr. Cosby responded that they would not make any changes or modifications without permission from the Board. Continuing, Mr. Cosby stated that it is obvious that his clients hear the Board's concerns and they understand now that is a restaurant and will comply with the law. Mr. Cosby added that he doesn't see that his clients will need to transfer any stock without coming to you.