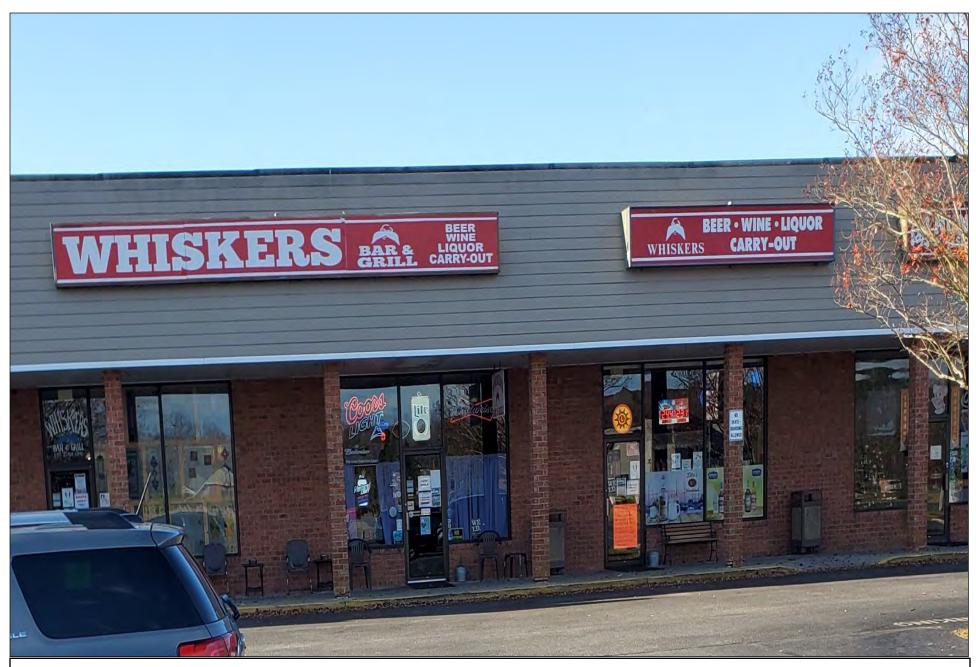

Please review the attached page following the agenda that provides directions for joining and participating in the meeting.

- 12:50 Administrative Matters and Approval of Minutes
- 1:00 Application for Transfer of a Class "B" B/W/L 7 Day License From The Perfect Fig, LLC to Boxcar 40 Berlin, LLC Boxcar on Main/104 North Main Street, Berlin
- 1:10 Application for Transfer of a Class "B" B/W/L 7 Day License From AJK Restaurant, Inc. to Ocean Pines Spirits, Inc. CONTINUED FROM DECEMBER16, 2020 HEARING Whisker's Bar and Grill/11070 Cathell Road - No. 17, Berlin
- 1:35 Application for Transfer of a Class "A" B/W 7 Day License From GN Enterprises, Inc. to 56<sup>th</sup> Street Market, Inc. 56<sup>th</sup> Street Beer and Wine/5601 Coastal Highway, Units 3 & 4, Ocean City
- 2:00 Miscellaneous and other business

Hearing Minutes: The applicants along with their attorney, Brian P. Cosby, Esquire, appeared before the Board with an application for Transfer of a Class "B" B/W/L 7-Day License from AJK Restaurant, Inc. to Ocean Pines Spirits, Inc. Whiskers Bar and Grill. The applicants and witnesses were sworn. Mr. Cosby introduced himself to the Board and submitted an additional application for transfer of License #577, Caterer's License, from AJK Restaurant, Inc. to Ocean Pines Spirits, Inc. The Board accepted the additional application. Mr. Cosby introduced the applicants to the Board. The applicants are mother and daughter. Mrs. Ramadan has 20 years' experience and Ms. Sbih has 5 years' experience selling alcoholic beverages. Ms. Sbih is 20 years' old. Mr. Cosby submitted (Applicant's Exhibit #1), Site Plan, and (Applicant's Exhibit #2), Menu, into evidence. Mrs. Ramadan stated that she has not had any violations. Mr. Cosby submitted (Applicant's Exhibit #3), Collective Certifications of current employees, into evidence. Mr. Cosby asked the applicants if they are familiar with the Menu. The applicants responded "Yes." Continuing, Mr. Cosby stated that the menu will stay the same and that they will continue to use the same trade name and to continue to have the liquor