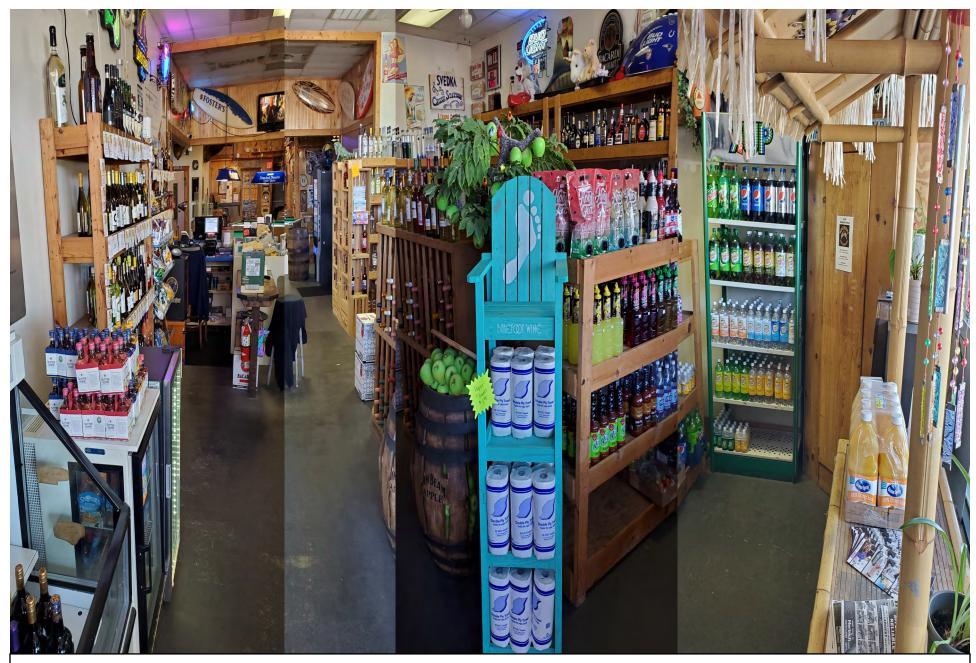

side of the business remain on the left-hand side of the premises as noted on the Site Plan. Mrs. Henry displayed the interior photos of the premises on the screen. The photos depicted the display racks. The Board asked if the display racks would stay the same. Mrs. Ramadan stated that they would like to remove tables in order to have more display racks for Beer, Wine and Liquor retail sales. Commissioner Nichols asked how many seats are at tables. Mrs. Ramadan stated she did not know. Ms. Sbih responded that they have the tables as shown on the site plan but she was unsure of the total number of seats. Commissioner Esham asked the applicants how many total seats would be in the dining area. Ms. Knott responded that they have 78 total dining seats, 26 bar stools as shown on the Site Plan and that she removed 5 tables due to the COVID 19 temporary restrictions. Commissioner Esham asked what the total number of seats where during normal operations. Ms. Knott responded 78 as shown on the Site Plan. Commissioner Esham asked the applicants if they plan to change the seating as it is now. The applicants responded "No Sir." Commissioner Nichols asked Mrs. Ramadan why she was never certified in all her years of experience. Mrs. Ramadan responded that she is working on it and had left a message to be enrolled in a class but never heard back from them. Commissioner Nichols asked Mrs. Ramadan how many hours she worked a week. Mrs. Ramadan answered that she worked at the 9th Street Market and her duties were selling alcoholic beverages. Commissioner Nichols asked Mrs. Ramadan if she ever had a violation. Mrs. Ramadan responded "I did not." Commissioner Nichols stated that she should get TAM certified as soon as possible. Mrs. Ramadan responded "Yes, I am trying but they did not call me back." Mr. Cosby asked Ms. Sbih if she will be the General Manager and take on all the in-house duties. Ms. Sbih responded "Yes." Mr. Cosby asked Ms. Sbih if in fact she will be taking on the current employees. Ms. Sbih answered "Yes." Ms. Cosby stated that the current licensee, Ms. Knott, will be staying on for 6 months. Ms. Knott stated Mr. Cosby is correct and that she is currently TAM certified. Mr. Cosby stated that Ms. Sbih did not attend college but is a very smart girl and that she will be at the business on a day to day basis. The Board asked Mrs. Ramadan how many hours she will be at the business. Mrs. Ramadan responded that she will be there 15-20 hours a week. Mr. Cosby asked Ms. Sbih if she wishes to continue the current restrictions/conditions of the license and of the Caterer's License. Ms. Sbih responded "Yes." Mr. Cosby asked Ms. Sbih if she believes that the Caterer's License is important. Ms. Sbih responded "Yes" and added that during this time of COVID and post COVID it is very important.