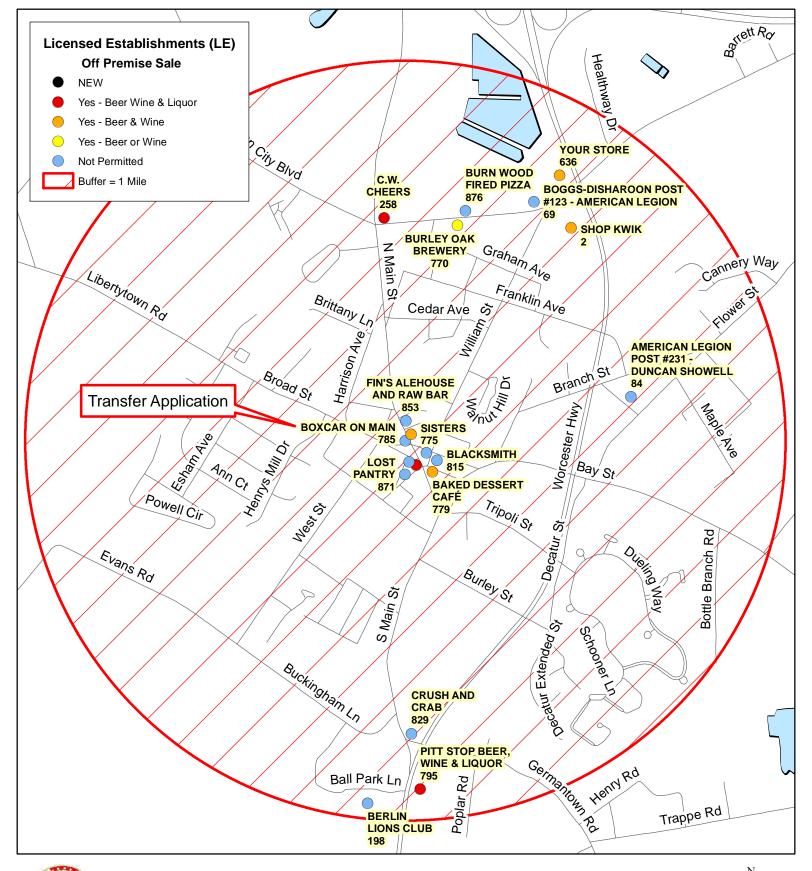

# Boxcar on Main

Transfer Application
From The Perfect Fig, LLC to Boxcar 40 Berlin, LLC.

This property was "Difebo's Berlin". Mr. Suplee holds 97% and Mr. Rommel holds the other 3% of Boxcar 40 Berlin, LLC. Mr. Suplee is the Resident Agent and obtained the signatures on the application. Mr. Suplee and Mr. Rommel have held a Class "B" Beer-Wine-Liquor license for "Boxcar 40" in Pittsville, MD since June 2018. Mr. Suplee said there have been no violations, and Rick Gardner, Chief Inspector for the Wicomico County Board of License Commissioners, confirmed this by telephone on December 29, 2020. Mr. Suplee said that neither he nor Mr. Rommel have ever had a violation.

The property will be a restaurant and bar serving American Southern cuisine. Mr. Suplee will actively manage the property. He has over 30 years of experience in the restaurant business, serving alcoholic beverages to customers at locations all over the country. Mr. Rommel will be a minority partner and will not be involved in day to day operations. The property has a total of 3,000 SF on two floors. Downstairs is about 1,800 SF, including the kitchen and restrooms, and has seating for 57 at tables (non-COVID), 35 under COVID restrictions. Another four (4) seats are at a counter by the pizza oven, with four (4) more at a bar rail near the front door. There is also a bar downstairs that seats 14 (non-COVID), six (6) under COVID restrictions. Upstairs is an additional dining area with 1,200 SF of space and seats for 75 at tables (non-COVID), 35 under COVID restrictions. There is no bar upstairs, and no outside seating.