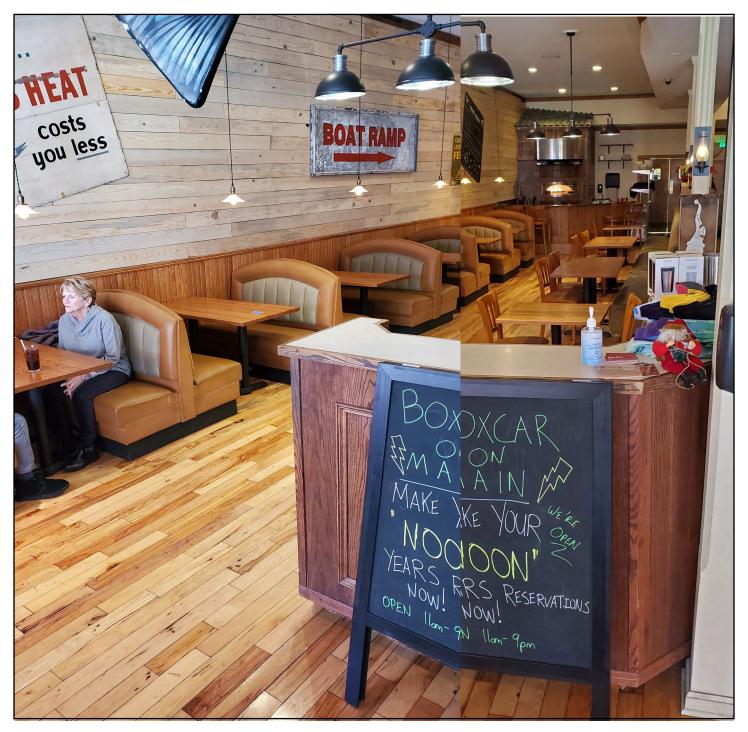

# Boxcar on Main

Transfer Application
From The Perfect Fig, LLC to Boxcar 40 Berlin, LLC.

The property will be a restaurant and bar serving American Southern cuisine. Mr. Suplee will actively manage the property. He has over 30 years of experience in the restaurant business, serving alcoholic beverages to customers at locations all over the country. Mr. Rommel will be a minority partner and will not be involved in day to day operations. The property has a total of 3,000 SF on two floors. Downstairs is about 1,800 SF, including the kitchen and restrooms, and has seating for 57 at tables (non-COVID), 35 under COVID restrictions. Another four (4) seats are at a counter by the pizza oven, with four (4) more at a bar rail near the front door. There is also a bar downstairs that seats 14 (non-COVID), six (6) under COVID restrictions. Upstairs is an additional dining area with 1,200 SF of space and seats for 75 at tables (non-COVID), 35 under COVID restrictions. There is no bar upstairs, and no outside seating.