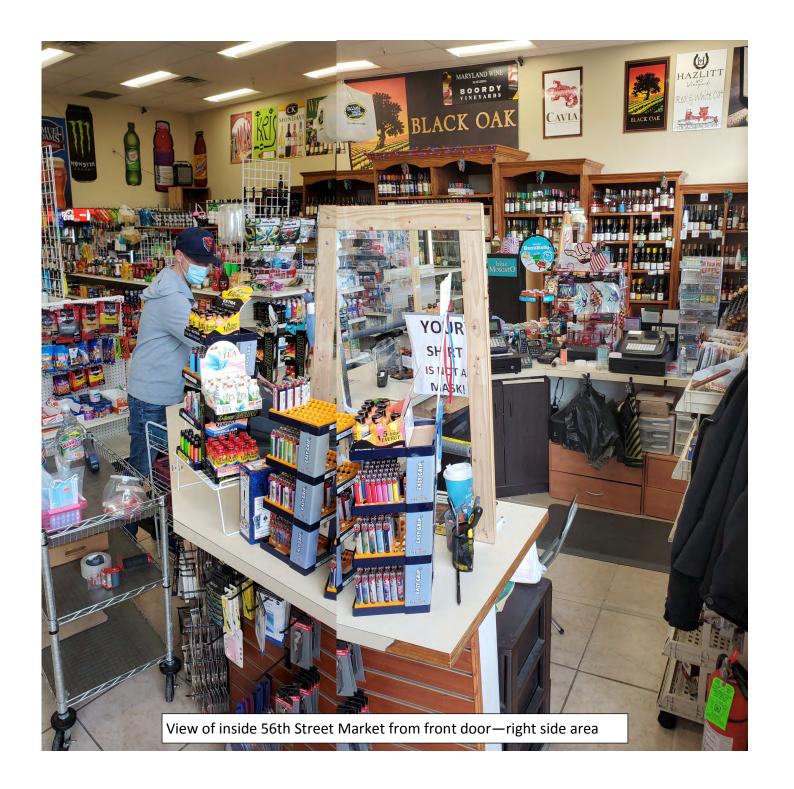

side of the business remain on the left-hand side of the premises as noted on the Site Plan. Mrs. Henry displayed the interior photos of the premises on the screen. The photos depicted the display racks. The Board asked if the display racks would stay the same. Mrs. Ramadan stated that they would like to remove tables in order to have more display racks for Beer, Wine and Liquor retail sales. Commissioner Nichols asked how many seats are at tables. Mrs. Ramadan stated she did not know. Ms. Sbih responded that they have the tables as shown on the site plan but she was unsure of the total number of seats. Commissioner Esham asked the applicants how many total seats would be in the dining area. Ms. Knott responded that they have 78 total dining seats, 26 bar stools as shown on the Site Plan and that she removed 5 tables due to the COVID 19 temporary restrictions. Commissioner Esham asked what the total number of seats where during normal operations. Ms. Knott responded 78 as shown on the Site Plan. Commissioner Esham asked the applicants if they plan to change the seating as it is now. The applicants responded "No Sir." Commissioner Nichols asked Mrs. Ramadan why she was never certified in all her years of experience. Mrs. Ramadan responded that she is working on it and had left a message to be enrolled in a class but never heard back from them. Commissioner Nichols asked Mrs. Ramadan how many hours she worked a week. Mrs. Ramadan answered that she worked at the 9th Street Market and her duties were selling alcoholic beverages. Commissioner Nichols asked Mrs. Ramadan if she ever had a violation. Mrs. Ramadan responded "I did not." Commissioner Nichols stated that she should get TAM certified as soon as possible. Mrs. Ramadan responded "Yes, I am trying but they did not call me back." Mr. Cosby asked Ms. Sbih if she will be the General Manager and take on all the in-house duties. Ms. Sbih responded "Yes." Mr. Cosby asked Ms. Sbih if in fact she will be taking on the current employees. Ms. Sbih answered "Yes." Ms. Cosby stated that the current licensee, Ms. Knott, will be staying on for 6 months. Ms. Knott stated Mr. Cosby is correct and that she is currently TAM certified. Mr. Cosby stated that Ms. Sbih did not attend college but is a very smart girl and that she will be at the business on a day to day basis. The Board asked Mrs. Ramadan how many hours she will be at the business. Mrs. Ramadan responded that she will be there 15-20 hours a week. Mr. Cosby asked Ms. Sbih if she wishes to continue the current restrictions/conditions of the license and of the Caterer's License. Ms. Sbih responded "Yes." Mr. Cosby asked Ms. Sbih if she believes that the Caterer's License is important. Ms. Sbih responded "Yes" and added that during this time of COVID and post COVID it is very important.