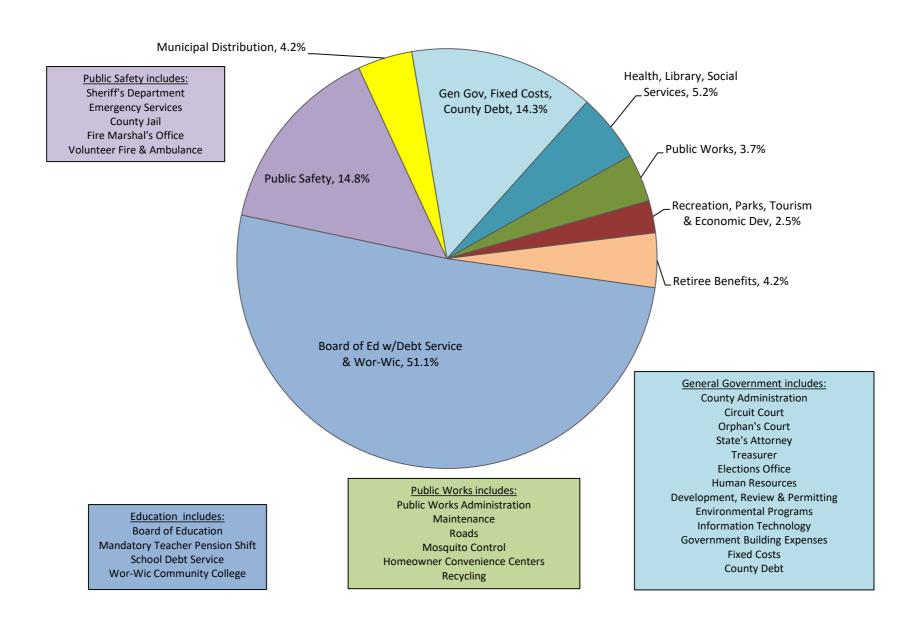

# OPERATING BUDGET WORCESTER COUNTY, MARYLAND FY2023

# **ADOPTED**

General Fund – June 7, 2022