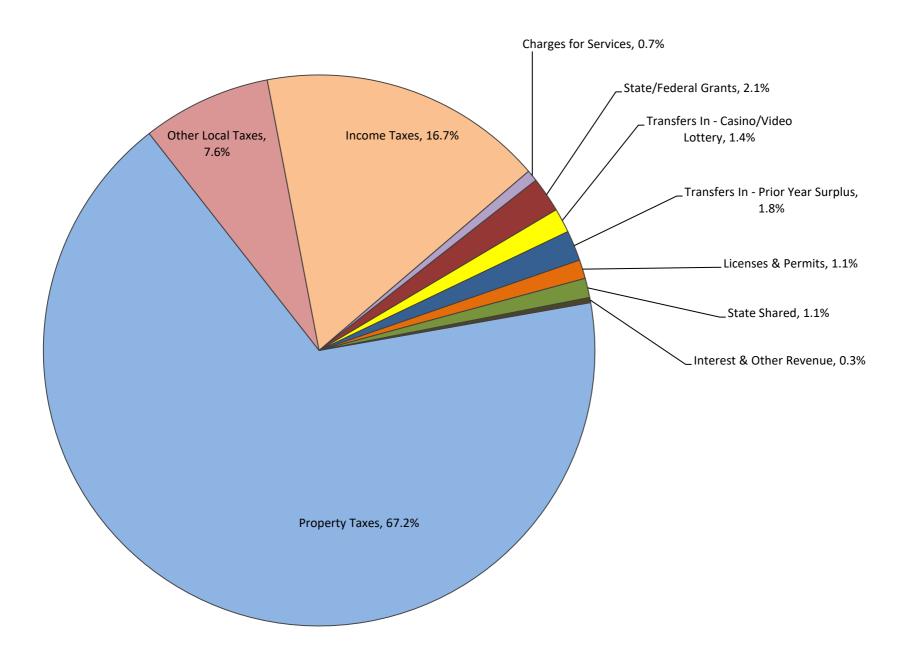

# **General Fund Adopted Expenditure Categories FY2023**

|                | Account<br>Number | Description                              | FY2023 Estimated Revenues       | FY2022 Estimated Revenues       |
|----------------|-------------------|------------------------------------------|---------------------------------|---------------------------------|
| Property Taxe  | S                 |                                          |                                 |                                 |
|                | 4000              | Full Year Real Property Taxes            | 144,497,408                     | 140,014,320                     |
|                | 4010              | Personal Property Taxes                  | 380,250                         | 407,184                         |
|                | 4020              | Corporation Property Taxes               | 4,689,750                       | 5,021,941                       |
|                | 4030              | Railroad & Utility Property Tax          | 4,365,693                       | 4,048,395                       |
|                | 4035              | Railroad Real Property                   | 2,577                           | 2,738                           |
|                | 4040              | Half Year Real Property Taxes            | 147,875                         | 150,000                         |
|                | 4050              | Tax Additions & Abatements               | (158,200)                       | (283,200)                       |
|                | 4060              | Interest on Delinquent Taxes             | 800,000                         | 700,000                         |
|                | 4070              | Discounts Allowed on Taxes               | (500,000)                       | (475,000)                       |
|                | 4080              | Tax Credits For Assessment               | (1,717,809)                     | (1,201,041)                     |
|                |                   | Total: - Property Taxes                  | 152,507,544                     | 148,385,337                     |
| Income Tax     | 4100              | Income Toy                               | 20 000 000                      | 20,000,000                      |
|                | 4100              | Income Tax  Total: - Income Tax          | 38,000,000<br><b>38,000,000</b> | 30,000,000<br><b>30,000,000</b> |
|                | 4200              | Admission & Amusement Taxes              | 600,000                         | 600,000                         |
| Other Taxes    | 4200              | Admission & Amusement Tayos              | 600,000                         | 600,000                         |
|                | 4210              | Recordation Taxes                        | 9,000,000                       | 9,000,000                       |
|                | 4240              | Food Tax County Administration           | 81,000                          | 81,000                          |
|                | 4250              | Room Tax County Administration           | 210,000                         | 180,000                         |
|                | 4250.040          | Room Tax Due to Unincorporated Areas     | 1,250,000                       | 950,000                         |
|                | 4340              | Transfer Tax                             | 6,000,000                       | 6,000,000                       |
|                |                   | Total: - Other Taxes                     | 17,141,000                      | 16,811,000                      |
| State Shared   |                   |                                          |                                 |                                 |
|                | 4300              | Highway Users Taxes                      | 1,222,266                       | 1,118,978                       |
|                | 4310              | 911 Fees                                 | 1,350,480                       | 1,350,480                       |
|                |                   | Total: - State Shared                    | 2,572,746                       | 2,469,458                       |
| Franchise Fees | S                 |                                          |                                 |                                 |
|                | 4400              | Franchise Fees                           | 22,500                          | 22,500                          |
|                |                   | Total: - Franchise Fees                  | 22,500                          | 22,500                          |
| Gain/Loss on I | Disposal of Ass   | ets                                      |                                 |                                 |
| ,              | 4600              | Sale Of Fixed Assets                     | 190,000                         | 40,000                          |
|                |                   | Total: - Gain/Loss on Disposal of Assets | 190,000                         | 40,000                          |

| Account<br>Number   | Description                                         | FY2023 Estimated Revenues | FY2022 Estimated Revenue |
|---------------------|-----------------------------------------------------|---------------------------|--------------------------|
| icenses and Permits |                                                     |                           |                          |
| 4900                | Liquor Licenses                                     | 800,000                   | 800,00                   |
| 4905                | Vending Machine Licenses                            | 75,000                    | 65,00                    |
| 4910                | Traders Licenses                                    | 80,000                    | 80,00                    |
| 4915                | Occupational Licenses                               | 4,000                     | 30,0                     |
| 4920                | Bingo Permits                                       | 12,000                    | 5,0                      |
| 4927                | Rental License Fee                                  | 175,000                   | 175,0                    |
| 4930                | Building Permits                                    | 315,000                   | 300,0                    |
| 4932                | Electrical Permits                                  | 15,000                    | 15,0                     |
| 4933                | Commercial Plumbing Plan Review                     | 2,500                     | 2,5                      |
| 4935                | Marriage Licenses                                   | 20,000                    | 20,0                     |
| 4936                | Civil Ceremony                                      | 1,000                     | 1,0                      |
| 4941                | Shoreline Construction Permit                       | 20,000                    | 19,0                     |
| 4942                | Timber Harvest Permit                               | 3,000                     | 3,0                      |
| 4943                | Sediment Erosion Control/Stormwater permit          | 25,000                    | 22,0                     |
| 4945.010            | Environmental Permits Burn Permit                   | 600                       |                          |
| 4945.020            | Environmental Permits Campground Permit             | 3,325                     | 3,3                      |
| 4945.030            | Environmental Permits Septic Permit                 | 24,000                    | 23,5                     |
| 4945.040            | Environmental Permits Waste Hauler Permit           | 3,000                     | 2,:                      |
| 4945.050            | Environmental Permits Well Permit                   | 16,800                    | 16,                      |
| 4945.060            | Environmental Permits Other                         | 300                       | ,                        |
| 4945.070            | Environmental Permits Review Fee                    | 10,000                    | 10,                      |
| 4950                | Health Permits                                      | 432,556                   | 380,:                    |
| 4955                | Raffle Permits                                      | 1,800                     | 1,                       |
| 4960                | Plumbing Permits                                    | 55,000                    | 52,                      |
| 4965                | Gas Permits                                         | 20,000                    | 20,                      |
| 4970                | Forestry Conservation Review Fees                   | 6,000                     | 6,1                      |
| 4980                | Landfill Permits - Household                        | 320,000                   | 320,                     |
| 4982                | PAYT Tags - Household                               | 8,000                     | 8,                       |
| 5060.100            | Licenses and Permits Board of Zoning Appeal Fee     | 21,800                    | 18,                      |
| 5060.300            | Licenses and Permits Site Plan Review               | 11,000                    | 11,                      |
| 5060.400            | Licenses and Permits Rezoning Fee                   | 4,000                     | 4,0                      |
| 5060.500            | Licenses and Permits Subdivision Review Fee         | 12,000                    | 12,                      |
| 5060.600            | Licenses and Permits Text Amendment Application Fee | 2,200                     | 2,                       |
| 5060.700            | Licenses and Permits Nat Resources Text             | 350                       | ,                        |
|                     | Total: - Licenses and Permits                       | 2,500,231                 | 2,429,3                  |