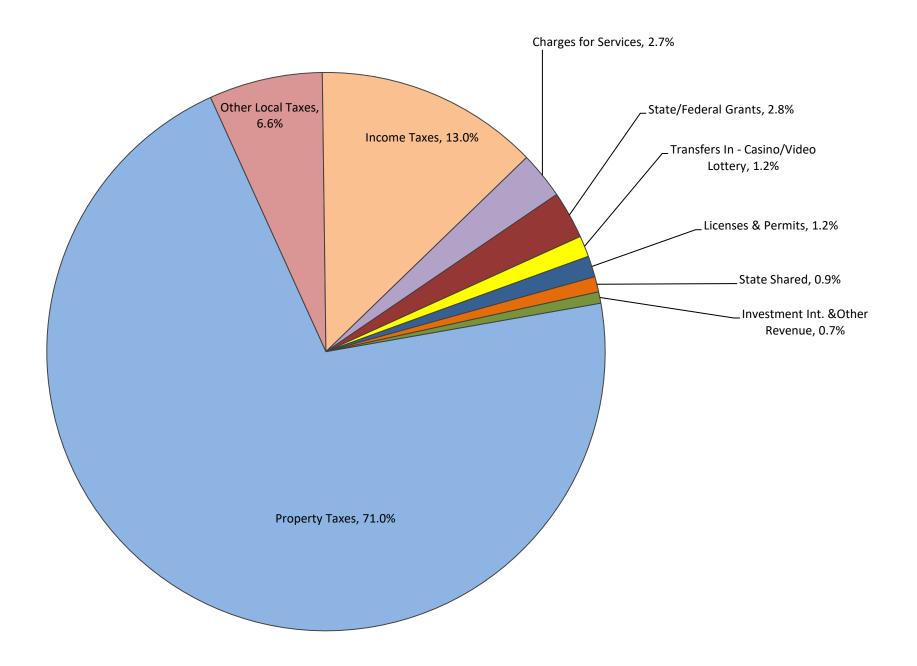

# **General Fund Adopted Expenditure Categories FY2021**

| Property Taxes                                                                                                                                                                                                                                                                                                                                                                                                                                                                                                                                                                                                                                                                                                                                                                                                                                                                                                                                                                                                                                                                                                                                                                                                                                                                                                                                                                                                                                                                                                                                                                                                                                                                                                                                                                                                                                                                                                                                                                                                                                                                                                               |               | Account  | Description                          | EV2224 E 41 4 1 B         | EV0000 E (I ( )   D       |
|------------------------------------------------------------------------------------------------------------------------------------------------------------------------------------------------------------------------------------------------------------------------------------------------------------------------------------------------------------------------------------------------------------------------------------------------------------------------------------------------------------------------------------------------------------------------------------------------------------------------------------------------------------------------------------------------------------------------------------------------------------------------------------------------------------------------------------------------------------------------------------------------------------------------------------------------------------------------------------------------------------------------------------------------------------------------------------------------------------------------------------------------------------------------------------------------------------------------------------------------------------------------------------------------------------------------------------------------------------------------------------------------------------------------------------------------------------------------------------------------------------------------------------------------------------------------------------------------------------------------------------------------------------------------------------------------------------------------------------------------------------------------------------------------------------------------------------------------------------------------------------------------------------------------------------------------------------------------------------------------------------------------------------------------------------------------------------------------------------------------------|---------------|----------|--------------------------------------|---------------------------|---------------------------|
| 4000   Full Year Real Property Taxes   138,167,141   134,303,565     4010   Personal Property Taxes   332,719   326,614     4020   Corporation Property Taxes   4,103,531   4,028,241     4030   Railroad & Utility Property Tax   3,622,642   3,386,485     4035   Railroad Real Property   1,403   3,803     4040   Half Year Real Property Taxes   211,250   2211,250     4050   Tax Additions & Abatements   (358,200)   (358,200)     4060   Interest on Delinquent Taxes   700,000   (500,000     4070   Discounts Allowed on Taxes   (475,000)   (460,000)     4080   Tax Credits For Assessment   (1,246,265)   (1,264,923)     Total: - Property Taxes   145,059,221   140,826,835     Income Tax   4100   Income Tax   26,500,000   26,500,000     Cother Taxes   4200   Admission & Amusement Taxes   620,000   26,500,000     4210   Recordation Taxes   7,000,000   6,662,000     4220   Trailer Park Exises Tax   0                                                                                                                                                                                                                                                                                                                                                                                                                                                                                                                                                                                                                                                                                                                                                                                                                                                                                                                                                                                                                                                                                                                                                                                            |               | Number   | Description                          | FY2021 Estimated Revenues | FY2020 Estimated Revenues |
| Material   Personal Property Taxes   332,719   326,614                                                                                                                                                                                                                                                                                                                                                                                                                                                                                                                                                                                                                                                                                                                                                                                                                                                                                                                                                                                                                                                                                                                                                                                                                                                                                                                                                                                                                                                                                                                                                                                                                                                                                                                                                                                                                                                                                                                                                                                                                                                                       | Property Taxe | es       |                                      |                           |                           |
| A020                                                                                                                                                                                                                                                                                                                                                                                                                                                                                                                                                                                                                                                                                                                                                                                                                                                                                                                                                                                                                                                                                                                                                                                                                                                                                                                                                                                                                                                                                                                                                                                                                                                                                                                                                                                                                                                                                                                                                                                                                                                                                                                         |               | 4000     | Full Year Real Property Taxes        | 138,167,141               | 134,303,565               |
| Railroad & Utility Property Tax   3,622,642   3,386,485   4035   Railroad Real Property   1,403   3,386,485   4040   Half Year Real Property Taxes   211,250   211,250   211,250   4050   Tax Additions & Abatements   (358,200)   (358,200)   4060   Interest on Delinquent Taxes   700,000   650,000   4070   Discounts Allowed on Taxes   (475,000)   (460,000)   4080   Tax Credits For Assessment   (1,246,265)   (1,264,923)   (1,264,923)   (1,264,923)   (1,264,923)   (1,264,923)   (1,264,923)   (1,264,923)   (1,264,923)   (1,264,923)   (1,264,923)   (1,264,923)   (1,264,923)   (1,264,923)   (1,264,923)   (1,264,923)   (1,264,923)   (1,264,923)   (1,264,923)   (1,264,923)   (1,264,923)   (1,264,923)   (1,264,923)   (1,264,923)   (1,264,923)   (1,264,923)   (1,264,923)   (1,264,923)   (1,264,923)   (1,264,923)   (1,264,923)   (1,264,923)   (1,264,923)   (1,264,923)   (1,264,923)   (1,264,923)   (1,264,923)   (1,264,923)   (1,264,923)   (1,264,923)   (1,264,923)   (1,264,923)   (1,264,923)   (1,264,923)   (1,264,923)   (1,264,923)   (1,264,923)   (1,264,923)   (1,264,923)   (1,264,923)   (1,264,923)   (1,264,923)   (1,264,923)   (1,264,923)   (1,264,923)   (1,264,923)   (1,264,923)   (1,264,923)   (1,264,923)   (1,264,923)   (1,264,923)   (1,264,923)   (1,264,923)   (1,264,923)   (1,264,923)   (1,264,923)   (1,264,923)   (1,264,923)   (1,264,923)   (1,264,923)   (1,264,923)   (1,264,923)   (1,264,923)   (1,264,923)   (1,264,923)   (1,264,923)   (1,264,923)   (1,264,923)   (1,264,923)   (1,264,923)   (1,264,923)   (1,264,923)   (1,264,923)   (1,264,923)   (1,264,923)   (1,264,923)   (1,264,923)   (1,264,923)   (1,264,923)   (1,264,923)   (1,264,923)   (1,264,923)   (1,264,923)   (1,264,923)   (1,264,923)   (1,264,923)   (1,264,923)   (1,264,923)   (1,264,923)   (1,264,923)   (1,264,923)   (1,264,923)   (1,264,923)   (1,264,923)   (1,264,923)   (1,264,923)   (1,264,923)   (1,264,923)   (1,264,923)   (1,264,923)   (1,264,923)   (1,264,923)   (1,264,923)   (1,264,923)   (1,264,923)   (1,264,923)   (1,264,923)   (1,264,923)   |               | 4010     | Personal Property Taxes              | 332,719                   | 326,614                   |
| Railroad Real Property   1,403   3,803   3,803   4040   Haif Year Real Property Taxes   211,250   211,250   211,250   211,250   4050   Tax Additions & Abatements   (358,200)   (358,200)   4050   Interest on Delinquent Taxes   700,000   650,000   4070   Discounts Allowed on Taxes   (475,000)   (460,000)   4080   Tax Credits For Assessment   (1,246,265)   (1,246,265)   (1,264,923)   Total: - Property Taxes   145,059,221   140,826,835   140,826,835   140,826,835   140,826,835   140,826,835   140,826,835   140,826,835   140,826,835   140,826,835   140,826,835   140,826,835   140,826,835   140,826,835   140,826,835   140,826,835   140,826,835   140,826,835   140,826,835   140,826,835   140,826,835   140,826,835   140,826,835   140,826,835   140,826,835   140,826,835   140,826,835   140,826,835   140,826,835   140,826,835   140,826,835   140,826,835   140,826,835   140,826,835   140,826,835   140,826,835   140,826,835   140,826,835   140,826,835   140,826,835   140,826,835   140,826,835   140,826,835   140,826,835   140,826,835   140,826,835   140,826,835   140,826,835   140,826,835   140,826,835   140,826,835   140,826,835   140,826,835   140,826,835   140,826,835   140,826,835   140,826,835   140,826,835   140,826,835   140,826,835   140,826,835   140,826,835   140,826,835   140,826,835   140,826,835   140,826,835   140,826,835   140,826,835   140,826,835   140,826,835   140,826,835   140,826,835   140,826,835   140,826,835   140,826,835   140,826,835   140,826,835   140,826,835   140,826,835   140,826,835   140,826,835   140,826,835   140,826,835   140,826,835   140,826,835   140,826,835   140,826,835   140,826,835   140,826,835   140,826,835   140,826,835   140,826,835   140,826,835   140,826,835   140,826,835   140,826,835   140,826,835   140,826,835   140,826,835   140,826,835   140,826,835   140,826,835   140,826,835   140,826,835   140,826,835   140,826,835   140,826,835   140,826,835   140,826,835   140,826,835   140,826,835   140,826,835   140,826,835   140,826,835   140,826,835   140,826,835   140,826,83 |               | 4020     | Corporation Property Taxes           | 4,103,531                 | 4,028,241                 |
| Half Year Real Property Taxes   211,250   211,250   321,250   4050   Tax Additions & Abatements   (388,200)   (358,200)   (358,200)   4060   Interest on Delinquent Taxes   700,000   (460,000)   4070   Discounts Allowed on Taxes   (475,000)   (460,000)   4080   Tax Credits For Assessment   (1,246,265)   (1,246,265)   (1,264,923)   Total: - Property Taxes   145,059,221   140,826,835                                                                                                                                                                                                                                                                                                                                                                                                                                                                                                                                                                                                                                                                                                                                                                                                                                                                                                                                                                                                                                                                                                                                                                                                                                                                                                                                                                                                                                                                                                                                                                                                                                                                                                                              |               | 4030     | Railroad & Utility Property Tax      | 3,622,642                 | 3,386,485                 |
| A050                                                                                                                                                                                                                                                                                                                                                                                                                                                                                                                                                                                                                                                                                                                                                                                                                                                                                                                                                                                                                                                                                                                                                                                                                                                                                                                                                                                                                                                                                                                                                                                                                                                                                                                                                                                                                                                                                                                                                                                                                                                                                                                         |               | 4035     | Railroad Real Property               | 1,403                     | 3,803                     |
| March   Marc |               | 4040     | Half Year Real Property Taxes        | 211,250                   | 211,250                   |
| A070                                                                                                                                                                                                                                                                                                                                                                                                                                                                                                                                                                                                                                                                                                                                                                                                                                                                                                                                                                                                                                                                                                                                                                                                                                                                                                                                                                                                                                                                                                                                                                                                                                                                                                                                                                                                                                                                                                                                                                                                                                                                                                                         |               | 4050     | Tax Additions & Abatements           | (358,200)                 | (358,200)                 |
| Total: - Property Taxes   (1,246,265)   (1,264,923)                                                                                                                                                                                                                                                                                                                                                                                                                                                                                                                                                                                                                                                                                                                                                                                                                                                                                                                                                                                                                                                                                                                                                                                                                                                                                                                                                                                                                                                                                                                                                                                                                                                                                                                                                                                                                                                                                                                                                                                                                                                                          |               | 4060     | Interest on Delinquent Taxes         | 700,000                   | 650,000                   |
| Total: - Property Taxes                                                                                                                                                                                                                                                                                                                                                                                                                                                                                                                                                                                                                                                                                                                                                                                                                                                                                                                                                                                                                                                                                                                                                                                                                                                                                                                                                                                                                                                                                                                                                                                                                                                                                                                                                                                                                                                                                                                                                                                                                                                                                                      |               | 4070     | Discounts Allowed on Taxes           | (475,000)                 | (460,000)                 |
| Name                                                                                                                                                                                                                                                                                                                                                                                                                                                                                                                                                                                                                                                                                                                                                                                                                                                                                                                                                                                                                                                                                                                                                                                                                                                                                                                                                                                                                                                                                                                                                                                                                                                                                                                                                                                                                                                                                                                                                                                                                                                                                                                         |               | 4080     | Tax Credits For Assessment I         | (1,246,265)               | (1,264,923)               |
| Autonome   Autonome  |               |          | Total: - Property Taxes              | 145,059,221               | 140,826,835               |
| Autonome   Autonome  |               |          |                                      |                           |                           |
| Other Taxes         4200         Admission & Amusement Taxes         620,000         575,000           4210         Recordation Taxes         7,000,000         6,662,000           4230         Trailer Park Excise Tax         0         100,000           4240         Food Tax County Administration         81,000         78,000           4250         Room Tax County Administration         180,000         169,000           4250.040         Room Tax Due to Unincorporated Areas         1,050,000         950,000           4340         Transfer Tax         4,500,000         4,500,000           State Shared           4300         Highway Users Taxes         1,166,491         1,134,729           4310         911 Fees         645,332         450,000                                                                                                                                                                                                                                                                                                                                                                                                                                                                                                                                                                                                                                                                                                                                                                                                                                                                                                                                                                                                                                                                                                                                                                                                                                                                                                                                                 | Income Tax    |          |                                      |                           |                           |
| Other Taxes         4200       Admission & Amusement Taxes       620,000       575,000         4210       Recordation Taxes       7,000,000       6,662,000         4230       Trailer Park Excise Tax       0       100,000         4240       Food Tax County Administration       81,000       78,000         4250       Room Tax County Administration       180,000       169,000         4250.040       Room Tax Due to Unincorporated Areas       1,050,000       950,000         4340       Transfer Tax       4,500,000       4,000,000         Total: - Other Taxes       13,431,000       12,534,000         State Shared         4300       Highway Users Taxes       1,166,491       1,134,729         4310       911 Fees       645,332       450,000                                                                                                                                                                                                                                                                                                                                                                                                                                                                                                                                                                                                                                                                                                                                                                                                                                                                                                                                                                                                                                                                                                                                                                                                                                                                                                                                                          |               | 4100     | Income Tax                           | 26,500,000                | 26,500,000                |
| 4200       Admission & Amusement Taxes       620,000       575,000         4210       Recordation Taxes       7,000,000       6,662,000         4230       Trailer Park Excise Tax       0       100,000         4240       Food Tax County Administration       81,000       78,000         4250       Room Tax County Administration       180,000       169,000         4250.040       Room Tax Due to Unincorporated Areas       1,050,000       950,000         4340       Transfer Tax       4,500,000       4,000,000         Total: - Other Taxes       13,431,000       12,534,000     State Shared  4300 Highway Users Taxes  1,166,491 1,134,729 4310 911 Fees 450,000                                                                                                                                                                                                                                                                                                                                                                                                                                                                                                                                                                                                                                                                                                                                                                                                                                                                                                                                                                                                                                                                                                                                                                                                                                                                                                                                                                                                                                            |               |          | Total: - Income Tax                  | 26,500,000                | 26,500,000                |
| 4200       Admission & Amusement Taxes       620,000       575,000         4210       Recordation Taxes       7,000,000       6,662,000         4230       Trailer Park Excise Tax       0       100,000         4240       Food Tax County Administration       81,000       78,000         4250       Room Tax County Administration       180,000       169,000         4250.040       Room Tax Due to Unincorporated Areas       1,050,000       950,000         4340       Transfer Tax       4,500,000       4,000,000         Total: - Other Taxes       13,431,000       12,534,000     State Shared  4300 Highway Users Taxes  1,166,491 1,134,729 4310 911 Fees 450,000                                                                                                                                                                                                                                                                                                                                                                                                                                                                                                                                                                                                                                                                                                                                                                                                                                                                                                                                                                                                                                                                                                                                                                                                                                                                                                                                                                                                                                            |               |          |                                      |                           |                           |
| 4210       Recordation Taxes       7,000,000       6,662,000         4230       Trailer Park Excise Tax       0       100,000         4240       Food Tax County Administration       81,000       78,000         4250       Room Tax County Administration       180,000       169,000         4250.040       Room Tax Due to Unincorporated Areas       1,050,000       950,000         4340       Transfer Tax       4,500,000       4,000,000         Total: - Other Taxes       13,431,000       12,534,000         State Shared         4300       Highway Users Taxes       1,166,491       1,134,729         4310       911 Fees       645,332       450,000                                                                                                                                                                                                                                                                                                                                                                                                                                                                                                                                                                                                                                                                                                                                                                                                                                                                                                                                                                                                                                                                                                                                                                                                                                                                                                                                                                                                                                                         | Other Taxes   |          |                                      |                           |                           |
| 4230                                                                                                                                                                                                                                                                                                                                                                                                                                                                                                                                                                                                                                                                                                                                                                                                                                                                                                                                                                                                                                                                                                                                                                                                                                                                                                                                                                                                                                                                                                                                                                                                                                                                                                                                                                                                                                                                                                                                                                                                                                                                                                                         |               | 4200     | Admission & Amusement Taxes          | 620,000                   | 575,000                   |
| 4240       Food Tax County Administration       81,000       78,000         4250       Room Tax County Administration       180,000       169,000         4250.040       Room Tax Due to Unincorporated Areas       1,050,000       950,000         4340       Transfer Tax       4,500,000       4,000,000         State Shared         4300       Highway Users Taxes       1,166,491       1,134,729         4310       911 Fees       645,332       450,000                                                                                                                                                                                                                                                                                                                                                                                                                                                                                                                                                                                                                                                                                                                                                                                                                                                                                                                                                                                                                                                                                                                                                                                                                                                                                                                                                                                                                                                                                                                                                                                                                                                              |               | 4210     | Recordation Taxes                    | 7,000,000                 | 6,662,000                 |
| 4250       Room Tax County Administration       180,000       169,000         4250.040       Room Tax Due to Unincorporated Areas       1,050,000       950,000         Total: - Other Taxes       13,431,000       12,534,000         State Shared         4300       Highway Users Taxes       1,166,491       1,134,729         4310       911 Fees       645,332       450,000                                                                                                                                                                                                                                                                                                                                                                                                                                                                                                                                                                                                                                                                                                                                                                                                                                                                                                                                                                                                                                                                                                                                                                                                                                                                                                                                                                                                                                                                                                                                                                                                                                                                                                                                           |               | 4230     | Trailer Park Excise Tax              | 0                         | 100,000                   |
| 4250.040 4340       Room Tax Due to Unincorporated Areas       1,050,000       950,000         Total: - Other Taxes       13,431,000       12,534,000         State Shared         4300 4310       Highway Users Taxes       1,166,491       1,134,729         4310       911 Fees       645,332       450,000                                                                                                                                                                                                                                                                                                                                                                                                                                                                                                                                                                                                                                                                                                                                                                                                                                                                                                                                                                                                                                                                                                                                                                                                                                                                                                                                                                                                                                                                                                                                                                                                                                                                                                                                                                                                               |               | 4240     | Food Tax County Administration       | 81,000                    | 78,000                    |
| 4340         Transfer Tax         4,500,000         4,000,000           Total: - Other Taxes         13,431,000         12,534,000           State Shared           4300         Highway Users Taxes         1,166,491         1,134,729           4310         911 Fees         645,332         450,000                                                                                                                                                                                                                                                                                                                                                                                                                                                                                                                                                                                                                                                                                                                                                                                                                                                                                                                                                                                                                                                                                                                                                                                                                                                                                                                                                                                                                                                                                                                                                                                                                                                                                                                                                                                                                     |               | 4250     | Room Tax County Administration       | 180,000                   | 169,000                   |
| Total: - Other Taxes     13,431,000     12,534,000       State Shared     4300     Highway Users Taxes     1,166,491     1,134,729       4310     911 Fees     645,332     450,000                                                                                                                                                                                                                                                                                                                                                                                                                                                                                                                                                                                                                                                                                                                                                                                                                                                                                                                                                                                                                                                                                                                                                                                                                                                                                                                                                                                                                                                                                                                                                                                                                                                                                                                                                                                                                                                                                                                                           |               | 4250.040 | Room Tax Due to Unincorporated Areas | 1,050,000                 | 950,000                   |
| State Shared       4300     Highway Users Taxes     1,166,491     1,134,729       4310     911 Fees     645,332     450,000                                                                                                                                                                                                                                                                                                                                                                                                                                                                                                                                                                                                                                                                                                                                                                                                                                                                                                                                                                                                                                                                                                                                                                                                                                                                                                                                                                                                                                                                                                                                                                                                                                                                                                                                                                                                                                                                                                                                                                                                  |               | 4340     | Transfer Tax                         | 4,500,000                 | 4,000,000                 |
| 4300     Highway Users Taxes     1,166,491     1,134,729       4310     911 Fees     645,332     450,000                                                                                                                                                                                                                                                                                                                                                                                                                                                                                                                                                                                                                                                                                                                                                                                                                                                                                                                                                                                                                                                                                                                                                                                                                                                                                                                                                                                                                                                                                                                                                                                                                                                                                                                                                                                                                                                                                                                                                                                                                     |               |          | Total: - Other Taxes                 | 13,431,000                | 12,534,000                |
| 4300     Highway Users Taxes     1,166,491     1,134,729       4310     911 Fees     645,332     450,000                                                                                                                                                                                                                                                                                                                                                                                                                                                                                                                                                                                                                                                                                                                                                                                                                                                                                                                                                                                                                                                                                                                                                                                                                                                                                                                                                                                                                                                                                                                                                                                                                                                                                                                                                                                                                                                                                                                                                                                                                     |               |          |                                      |                           |                           |
| 4310 911 Fees 645,332 450,000                                                                                                                                                                                                                                                                                                                                                                                                                                                                                                                                                                                                                                                                                                                                                                                                                                                                                                                                                                                                                                                                                                                                                                                                                                                                                                                                                                                                                                                                                                                                                                                                                                                                                                                                                                                                                                                                                                                                                                                                                                                                                                | State Shared  |          |                                      |                           |                           |
|                                                                                                                                                                                                                                                                                                                                                                                                                                                                                                                                                                                                                                                                                                                                                                                                                                                                                                                                                                                                                                                                                                                                                                                                                                                                                                                                                                                                                                                                                                                                                                                                                                                                                                                                                                                                                                                                                                                                                                                                                                                                                                                              |               | 4300     | Highway Users Taxes                  | 1,166,491                 | 1,134,729                 |
| Total: - State Shared 1,811,823 1,584,729                                                                                                                                                                                                                                                                                                                                                                                                                                                                                                                                                                                                                                                                                                                                                                                                                                                                                                                                                                                                                                                                                                                                                                                                                                                                                                                                                                                                                                                                                                                                                                                                                                                                                                                                                                                                                                                                                                                                                                                                                                                                                    |               | 4310     | 911 Fees                             | 645,332                   | 450,000                   |
|                                                                                                                                                                                                                                                                                                                                                                                                                                                                                                                                                                                                                                                                                                                                                                                                                                                                                                                                                                                                                                                                                                                                                                                                                                                                                                                                                                                                                                                                                                                                                                                                                                                                                                                                                                                                                                                                                                                                                                                                                                                                                                                              |               |          | Total: - State Shared                | 1,811,823                 | 1,584,729                 |

| Account                    | Description                                | FY2021 Estimated Revenues  | FY2020 Estimated Revenues  |
|----------------------------|--------------------------------------------|----------------------------|----------------------------|
| Number                     | Description                                | F12021 Estillated Revenues | F12020 Estillated Revenues |
| Franchise Fees             | <u></u>                                    |                            |                            |
| 4400                       | Franchise Fees                             | 22,500                     | 22,500                     |
|                            | Total: - Franchise Fees                    | 22,500                     | 22,500                     |
|                            |                                            |                            |                            |
| Gain/Loss on Disposal of A |                                            |                            |                            |
| 4600                       | Sale Of Fixed Assets                       | 40,000                     | 35,000                     |
|                            | Total: - Gain/Loss on Disposal of Assets   | 40,000                     | 35,000                     |
|                            |                                            |                            |                            |
| Licenses and Permits       |                                            |                            |                            |
| 4900                       | Liquor Licenses                            | 825,000                    | 840,000                    |
| 4905                       | Vending Machine Licenses                   | 70,000                     | 80,000                     |
| 4910                       | Traders Licenses                           | 103,000                    | 95,000                     |
| 4915                       | Occupational Licenses                      | 6,000                      | 35,000                     |
| 4920                       | Bingo Permits                              | 18,500                     | 18,000                     |
| 4925                       | Tourist & Trailer Park Permits             | 0                          | 500                        |
| 4927                       | Rental License Fee                         | 175,000                    | 30,000                     |
| 4930                       | Building Permits                           | 300,000                    | 300,000                    |
| 4932                       | Electrical Permits                         | 15,000                     | 15,000                     |
| 4933                       | Commercial Plumbing Plan Review            | 2,500                      | 2,500                      |
| 4935                       | Marriage Licenses                          | 24,000                     | 24,000                     |
| 4936                       | Civil Ceremony                             | 1,200                      | 1,500                      |
| 4940                       | Shoreline Construction Permit              | 19,000                     | 18,000                     |
| 4942                       | Timber Harvest Permit                      | 3,000                      | 3,000                      |
| 4943                       | Sediment Erosion Control/Stormwater permit | 22,000                     | 20,000                     |
| 4945.010                   | Environmental Permits Burn Permit          | 600                        | 600                        |
| 4945.020                   | Environmental Permits Campground Permit    | 3,325                      | 3,325                      |
| 4945.030                   | Environmental Permits Septic Permit        | 23,500                     | 23,500                     |
| 4945.040                   | Environmental Permits Waste Hauler Permit  | 2,100                      | 2,100                      |
| 4945.050                   | Environmental Permits Well Permit          | 16,800                     | 16,800                     |
| 4945.060                   | Environmental Permits Other                | 300                        | 300                        |
| 4945.070                   | Environmental Permits Water & Sewer Review | 10,000                     | 10,000                     |
| 4950                       | Health Permits                             | 396,707                    | 399,707                    |
| 4955                       | Raffle Permits                             | 1,800                      | 1,800                      |
| 4960                       | Plumbing Permits                           | 52,000                     | 52,000                     |
| 4965                       | Gas Permits                                | 20,000                     | 19,000                     |