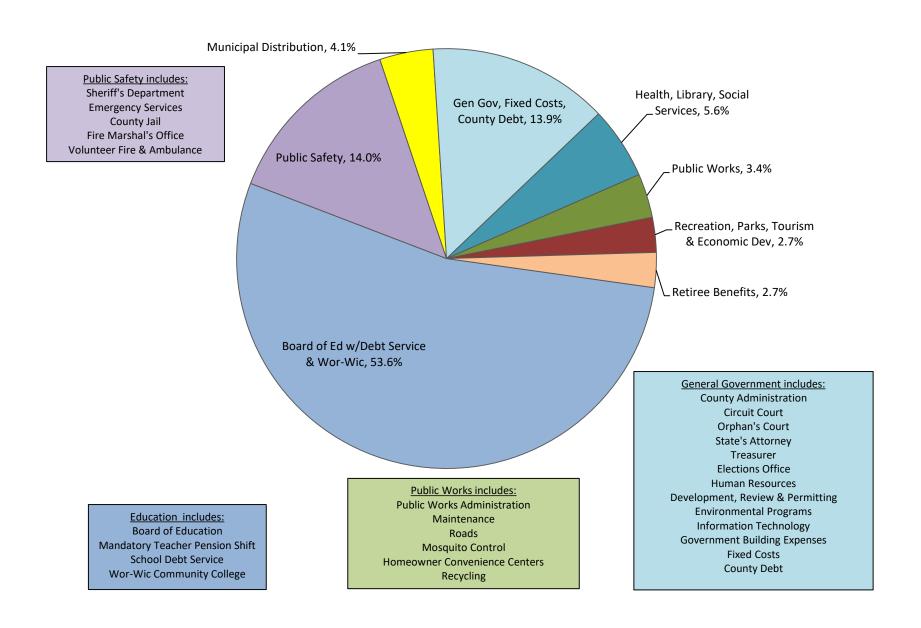

# OPERATING BUDGET WORCESTER COUNTY, MARYLAND FY2021



**ADOPTED** 

General Fund – June 2, 2020



# **General Fund Adopted Expenditure Categories FY2021**



| Property Taxes