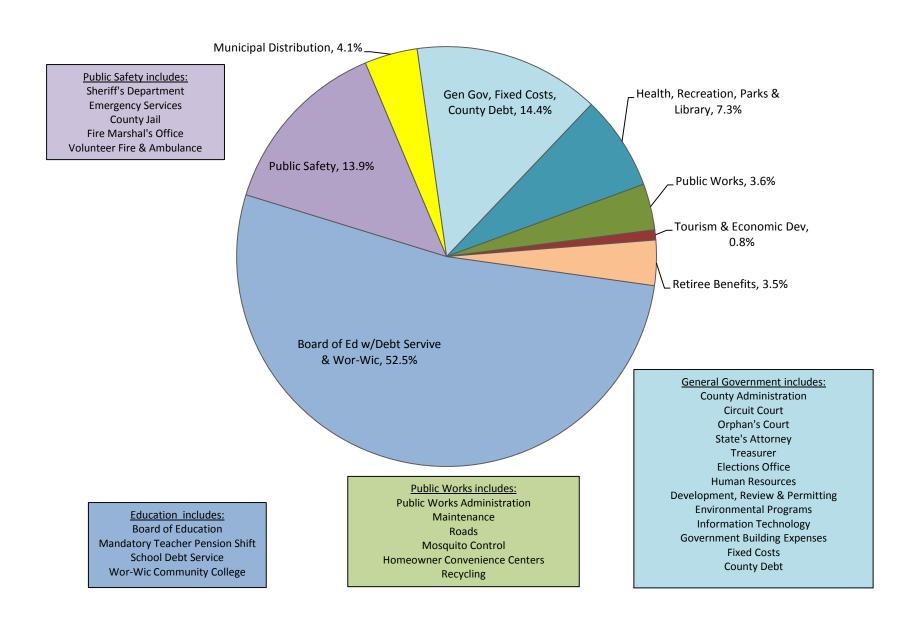

# OPERATING BUDGET WORCESTER COUNTY, MARYLAND FY2020

**ADOPTED** 

General Fund – June 4, 2019