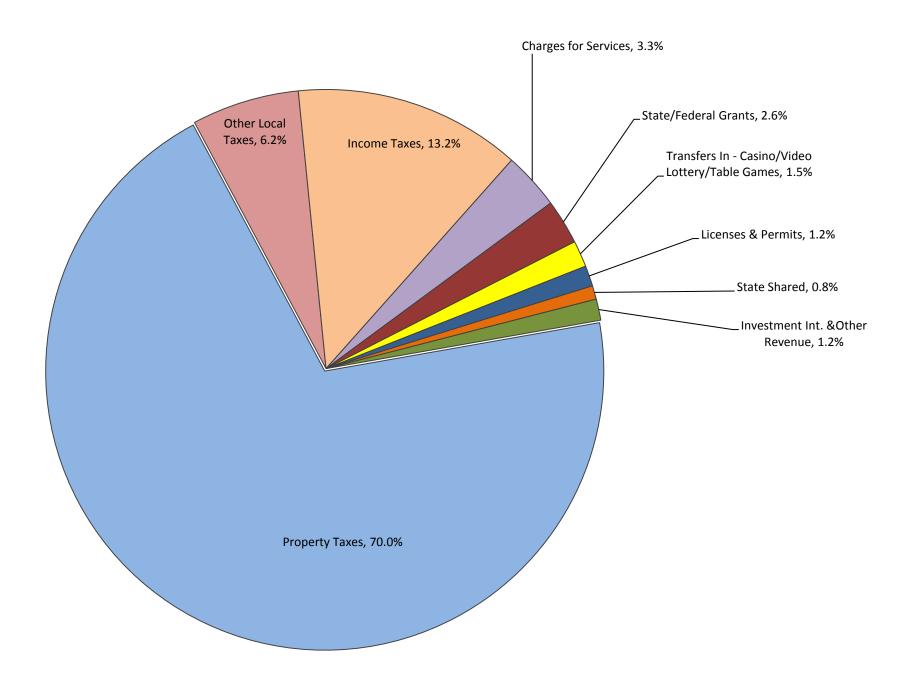

# **General Fund Adopted Expenditure Categories FY2020**

|               | Account<br>Number | Description                          | FY2020 Estimated Revenues | FY2019 Estimated Revenues |
|---------------|-------------------|--------------------------------------|---------------------------|---------------------------|
| Property Taxe |                   |                                      |                           |                           |
| , ,           | 4000              | Full Year Real Property Taxes        | 134,303,565               | 129,281,998               |
|               | 4010              | Personal Property Taxes              | 326,614                   | 353,186                   |
|               | 4020              | Corporation Property Taxes           | 4,028,241                 | 4,355,963                 |
|               | 4030              | Railroad & Utility Property Tax      | 3,386,485                 | 3,052,150                 |
|               | 4035              | Railroad Real Property               | 3,803                     | 3,465                     |
|               | 4040              | Half Year Real Property Taxes        | 211,250                   | 208,750                   |
|               | 4050              | Tax Additions & Abatements           | (358,200)                 | (358,200)                 |
|               | 4060              | Interest on Delinquent Taxes         | 650,000                   | 690,000                   |
|               | 4070              | Discounts Allowed on Taxes           | (460,000)                 | (440,000)                 |
|               | 4080              | Tax Credits For Assessment I         | (1,264,923)               | (1,326,247)               |
|               |                   | Total: - Property Taxes              | 140,826,835               | 135,821,065               |
| Income Tax    | 4100              | Income Tax                           | 26,500,000                | 23,000,000                |
|               | .100              | Total: - Income Tax                  | 26,500,000                | 23,000,000                |
| Other Taxes   |                   |                                      |                           |                           |
|               | 4200              | Admission & Amusement Taxes          | 575,000                   | 500,000                   |
|               | 4210              | Recordation Taxes                    | 6,662,000                 | 6,500,000                 |
|               | 4230              | Trailer Park Excise Tax              | 100,000                   | 100,000                   |
|               | 4240              | Food Tax County Administration       | 78,000                    | 75,000                    |
|               | 4250              | Room Tax County Administration       | 169,000                   | 160,000                   |
|               | 4250.040          | Room Tax Due to Unincorporated Areas | 950,000                   | 900,000                   |
|               | 4340              | Transfer Tax                         | 4,000,000                 | 3,750,000                 |
|               |                   | Total: - Other Taxes                 | 12,534,000                | 11,985,000                |
| State Shared  |                   |                                      |                           |                           |
|               | 4300              | Highway Users Taxes                  | 1,134,729                 | 521,020                   |
|               | 4310              | 911 Fees                             | 450,000                   | 450,000                   |
|               |                   | Total: - State Shared                | 1,584,729                 | 971,020                   |

|                 | Account  | Description                                | FY2020 Estimated Revenues   | FY2019 Estimated Revenues    |
|-----------------|----------|--------------------------------------------|-----------------------------|------------------------------|
|                 | Number   | Description                                | 1 12020 Estimated Nevertues | 1 12019 Estillated Neverlues |
| Franchise Fees  |          |                                            |                             |                              |
|                 | 4400     | Franchise Fees                             | 22,500                      | 22,500                       |
|                 |          | Total: - Franchise Fees                    | 22,500                      | 22,500                       |
|                 |          |                                            |                             |                              |
| Gain/Loss on Di | •        |                                            |                             |                              |
|                 | 4600     | Sale Of Fixed Assets                       | 35,000                      | 30,000                       |
|                 |          | Total: - Gain/Loss on Disposal of Assets   | 35,000                      | 30,000                       |
|                 |          |                                            |                             |                              |
| Licenses and Pe |          |                                            |                             |                              |
|                 | 4900     | Liquor Licenses                            | 840,000                     | 840,000                      |
|                 | 4905     | Vending Machine Licenses                   | 80,000                      | 100,000                      |
|                 | 4910     | Traders Licenses                           | 95,000                      | 90,000                       |
|                 | 4915     | Occupational Licenses                      | 35,000                      | 5,700                        |
|                 | 4920     | Bingo Permits                              | 18,000                      | 16,500                       |
|                 | 4925     | Tourist & Trailer Park Permits             | 500                         | 8,000                        |
|                 | 4927     | Rental License Fee                         | 30,000                      | 0                            |
|                 | 4930     | Building Permits                           | 300,000                     | 250,000                      |
|                 | 4932     | Electrical Permits                         | 15,000                      | 18,650                       |
|                 | 4933     | Commercial Plumbing Plan Review            | 2,500                       | 2,500                        |
|                 | 4935     | Marriage Licenses                          | 24,000                      | 24,000                       |
|                 | 4936     | Civil Ceremony                             | 1,500                       | 1,500                        |
|                 | 4940     | Shoreline Construction Permit              | 18,000                      | 15,000                       |
|                 | 4942     | Timber Harvest Permit                      | 3,000                       | 2,500                        |
|                 | 4943     | Sediment Erosion Control/Stormwater permit | 20,000                      | 18,000                       |
|                 | 4945.010 | Environmental Permits Burn Permit          | 600                         | 600                          |
|                 | 4945.020 | Environmental Permits Campground Permit    | 3,325                       | 3,325                        |
|                 | 4945.030 | Environmental Permits Septic Permit        | 23,500                      | 23,500                       |
|                 | 4945.040 | Environmental Permits Waste Hauler Permit  | 2,100                       | 2,100                        |
|                 | 4945.050 | Environmental Permits Well Permit          | 16,800                      | 22,000                       |
|                 | 4945.060 | Environmental Permits Other                | 300                         | 300                          |
|                 | 4945.070 | Environmental Permits Water & Sewer Review | 10,000                      | 0                            |
|                 | 4950     | Health Permits                             | 399,707                     | 383,532                      |
|                 | 4955     | Raffle Permits                             | 1,800                       | 1,800                        |
|                 | 4960     | Plumbing Permits                           | 52,000                      | 45,000                       |
|                 | 4965     | Gas Permits                                | 19,000                      | 18,000                       |

| Account<br>Number      | Description                                            | FY2020 Estimated Revenues | FY2019 Estimated Revenues |
|------------------------|--------------------------------------------------------|---------------------------|---------------------------|
| 4970                   | Forestry Conservation Review Fees                      | 6,000                     | 5,000                     |
| 4980                   | Landfill Permits - Household                           | 320,000                   | (                         |
| 4982                   | PAYT Tags - Household                                  | 9,000                     | (                         |
| 5060.100               | Licenses and Permits Board of Zoning Appeal Fee        | 18,000                    | 18,000                    |
| 5060.300               | Licenses and Permits Site Plan Review                  | 11,000                    | 11,000                    |
| 5060.400               | Licenses and Permits Rezoning Fee                      | 4,000                     | 4,000                     |
| 5060.500               | Licenses and Permits Subdivision Review Fee            | 12,000                    | 12,000                    |
| 5060.600               | Licenses and Permits Text Amendment Application Fee    | 2,000                     | 2,000                     |
| 5060.700               | Licenses and Permits Nat Resrouces Text                | 350                       |                           |
|                        | Total: - Licenses and Permits                          | 2,393,982                 | 1,944,507                 |
|                        |                                                        |                           |                           |
| s for Services<br>4940 | Shoreline Construction Application Fee                 | 20,000                    | 12,000                    |
| 5045                   | EDU Transfer/Application Fee                           | 4,000                     | 2,000                     |
| 5047                   | Stormwater Management Review Fee                       | 75,000                    | 75,000                    |
| 5065.100               | Sheriff Fees Sheriff Fees - Paper Service              | 40,000                    | 40,000                    |
| 5065.200               | Sheriff Fees Sheriff Fees - Peddler's License          | 500                       | 50                        |
| 5065.300               | Sheriff Fees Sheriff Fees - Parking Fines              | 1,000                     | 1,00                      |
| 5065.400               | Sheriff Fees Animal Control Fees                       | 8,000                     | 8,00                      |
| 5065.405               | Sheriff Fees Spay & Neuter Fees                        | 12,000                    | 25,000                    |
| 5065.700               | Sheriff Fees Contractual Services                      | 7,000                     | 7,00                      |
| 5070.100               | Sale of Publications & Copies Commissioners            | 500                       | 500                       |
| 5070.300               | Sale of Publications & Copies Dev. Review & Permitting | 1,000                     | 1,00                      |
| 5070.400               | Sale of Publications & Copies 911 Recordings           | 50                        | 50                        |
| 5070.600               | Sale of Publications & Copies Elections                | 400                       | 500                       |
| 5070.700               | Sale of Publications & Copies Circuit Court            | 100                       | (                         |
| 5070.900               | Sale of Publications & Copies Environmental Programs   | 5                         | (                         |
| 5075                   | Library Use Charges                                    | 20,000                    | 28,000                    |
| 5076                   | Library Erate Reimbursement                            | 2,500                     | 8,50                      |
| 5080                   | County Share Vehicle Tag Fee                           | 3,500                     | 4,50                      |
| 5085                   | Liquor Advertising Fees                                | 2,500                     | 2,50                      |
| 5086                   | Tourism Co-Op Advertising                              | 2,000                     | 1,50                      |
| 5090                   | Firearms Training Center Fee                           | 3,000                     | 3,00                      |
| 5095.100               | Payments For Jail Use Work Release                     | 40,000                    | 40,00                     |
| 5095.200               | Payments For Jail Use ICE Housing                      | 5,200,000                 | 5,200,00                  |
| 5095.400               | Payments For Jail Use State Housing                    | 50,000                    | 50,00                     |
| 5095.500               | Payments For Jail Use Weekenders                       | 5,000                     | 5,000                     |
| 5095.600               | Payments For Jail Use Social Security                  | 10,000                    | 10,000                    |