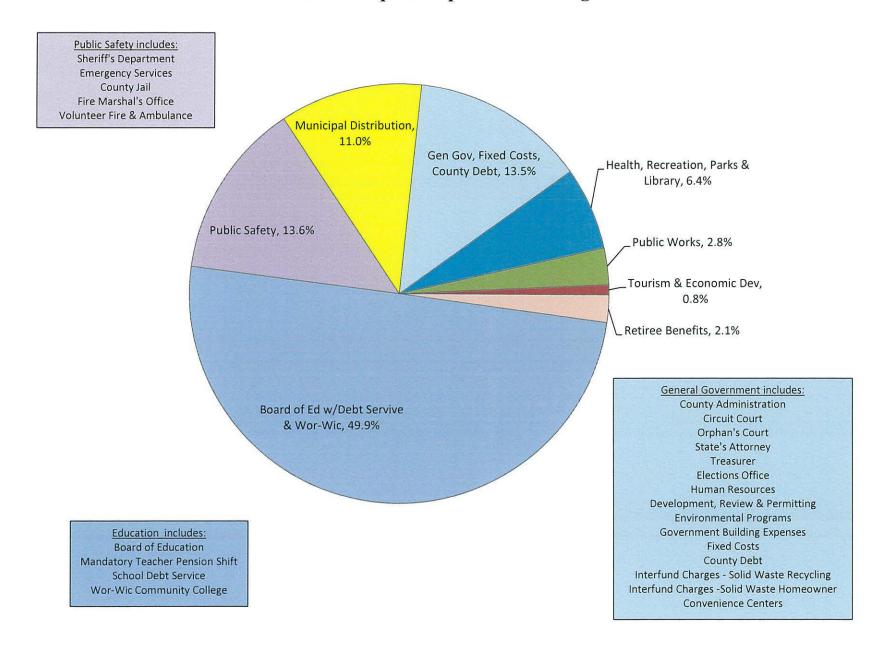

# OPERATING BUDGET WORCESTER COUNTY, MARYLAND FY2017



**ADOPTED** 

General Fund – June 7, 2016



# **General Fund Adopted Expenditure Categories FY2017**



| Description