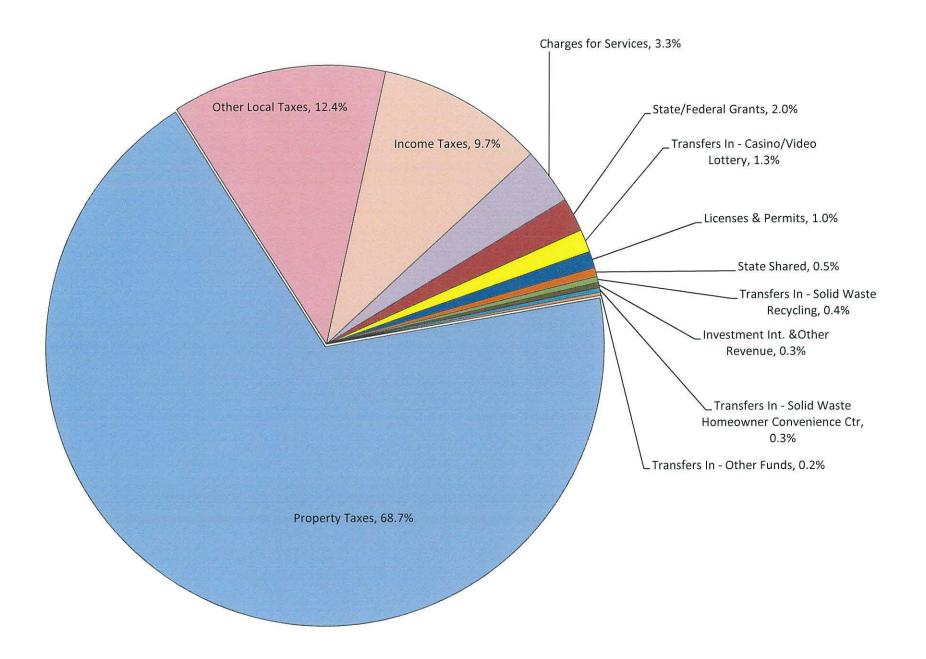

# **General Fund Adopted Expenditure Categories FY2017**

| Description                                                                                                                                                                                                                                                                                                                                                                                                                                                                                                                                                                                                                                                                                                                                                                                                                                                                                                                                                                                                                                                                                                                                                                                                                                                                                                                                                                                                                                                                                                                                                                                                                                                                                                                                                                                                                                                                                                                                                                                                                                                                                                                    | FY2017 Estimated Revenues            | FY2016 Estimated Revenues            |
|--------------------------------------------------------------------------------------------------------------------------------------------------------------------------------------------------------------------------------------------------------------------------------------------------------------------------------------------------------------------------------------------------------------------------------------------------------------------------------------------------------------------------------------------------------------------------------------------------------------------------------------------------------------------------------------------------------------------------------------------------------------------------------------------------------------------------------------------------------------------------------------------------------------------------------------------------------------------------------------------------------------------------------------------------------------------------------------------------------------------------------------------------------------------------------------------------------------------------------------------------------------------------------------------------------------------------------------------------------------------------------------------------------------------------------------------------------------------------------------------------------------------------------------------------------------------------------------------------------------------------------------------------------------------------------------------------------------------------------------------------------------------------------------------------------------------------------------------------------------------------------------------------------------------------------------------------------------------------------------------------------------------------------------------------------------------------------------------------------------------------------|--------------------------------------|--------------------------------------|
| OP TAX - Property Taxes                                                                                                                                                                                                                                                                                                                                                                                                                                                                                                                                                                                                                                                                                                                                                                                                                                                                                                                                                                                                                                                                                                                                                                                                                                                                                                                                                                                                                                                                                                                                                                                                                                                                                                                                                                                                                                                                                                                                                                                                                                                                                                        |                                      |                                      |
| Full Year Real Property Taxes                                                                                                                                                                                                                                                                                                                                                                                                                                                                                                                                                                                                                                                                                                                                                                                                                                                                                                                                                                                                                                                                                                                                                                                                                                                                                                                                                                                                                                                                                                                                                                                                                                                                                                                                                                                                                                                                                                                                                                                                                                                                                                  | 123,623,278                          | 120,998,180                          |
| Personal Property Taxes                                                                                                                                                                                                                                                                                                                                                                                                                                                                                                                                                                                                                                                                                                                                                                                                                                                                                                                                                                                                                                                                                                                                                                                                                                                                                                                                                                                                                                                                                                                                                                                                                                                                                                                                                                                                                                                                                                                                                                                                                                                                                                        | 336,453                              | 342,343                              |
| Corporation Property Taxes                                                                                                                                                                                                                                                                                                                                                                                                                                                                                                                                                                                                                                                                                                                                                                                                                                                                                                                                                                                                                                                                                                                                                                                                                                                                                                                                                                                                                                                                                                                                                                                                                                                                                                                                                                                                                                                                                                                                                                                                                                                                                                     | 4,149,585                            | 4,222,227                            |
| Railroad & Utility Property Tax                                                                                                                                                                                                                                                                                                                                                                                                                                                                                                                                                                                                                                                                                                                                                                                                                                                                                                                                                                                                                                                                                                                                                                                                                                                                                                                                                                                                                                                                                                                                                                                                                                                                                                                                                                                                                                                                                                                                                                                                                                                                                                | 2,762,472                            | 2,513,997                            |
| Railroad Real Property                                                                                                                                                                                                                                                                                                                                                                                                                                                                                                                                                                                                                                                                                                                                                                                                                                                                                                                                                                                                                                                                                                                                                                                                                                                                                                                                                                                                                                                                                                                                                                                                                                                                                                                                                                                                                                                                                                                                                                                                                                                                                                         | 4,542                                | 5,361                                |
| Half Year Real Property Taxes                                                                                                                                                                                                                                                                                                                                                                                                                                                                                                                                                                                                                                                                                                                                                                                                                                                                                                                                                                                                                                                                                                                                                                                                                                                                                                                                                                                                                                                                                                                                                                                                                                                                                                                                                                                                                                                                                                                                                                                                                                                                                                  | 167,000                              | 167,000                              |
| Tax Additions & Abatements                                                                                                                                                                                                                                                                                                                                                                                                                                                                                                                                                                                                                                                                                                                                                                                                                                                                                                                                                                                                                                                                                                                                                                                                                                                                                                                                                                                                                                                                                                                                                                                                                                                                                                                                                                                                                                                                                                                                                                                                                                                                                                     | (358,200)                            | (358,200                             |
| Interest on Delinquent Taxes                                                                                                                                                                                                                                                                                                                                                                                                                                                                                                                                                                                                                                                                                                                                                                                                                                                                                                                                                                                                                                                                                                                                                                                                                                                                                                                                                                                                                                                                                                                                                                                                                                                                                                                                                                                                                                                                                                                                                                                                                                                                                                   | 750,000                              | 800,000                              |
| Discounts Allowed on Taxes                                                                                                                                                                                                                                                                                                                                                                                                                                                                                                                                                                                                                                                                                                                                                                                                                                                                                                                                                                                                                                                                                                                                                                                                                                                                                                                                                                                                                                                                                                                                                                                                                                                                                                                                                                                                                                                                                                                                                                                                                                                                                                     | (400,000)                            | (400,000                             |
| Tax Credits For Assessment I                                                                                                                                                                                                                                                                                                                                                                                                                                                                                                                                                                                                                                                                                                                                                                                                                                                                                                                                                                                                                                                                                                                                                                                                                                                                                                                                                                                                                                                                                                                                                                                                                                                                                                                                                                                                                                                                                                                                                                                                                                                                                                   | (1,243,925)                          | (1,248,609                           |
| Total: - Property Taxes                                                                                                                                                                                                                                                                                                                                                                                                                                                                                                                                                                                                                                                                                                                                                                                                                                                                                                                                                                                                                                                                                                                                                                                                                                                                                                                                                                                                                                                                                                                                                                                                                                                                                                                                                                                                                                                                                                                                                                                                                                                                                                        | 129,791,205                          | 127,042,299                          |
| C TAX - Income Tax  Income Tax  Total: - Income Tax                                                                                                                                                                                                                                                                                                                                                                                                                                                                                                                                                                                                                                                                                                                                                                                                                                                                                                                                                                                                                                                                                                                                                                                                                                                                                                                                                                                                                                                                                                                                                                                                                                                                                                                                                                                                                                                                                                                                                                                                                                                                            | 18,300,000 <b>18,300,000</b>         | 14,900,000<br>14,900,000             |
| Total: Illoome tax                                                                                                                                                                                                                                                                                                                                                                                                                                                                                                                                                                                                                                                                                                                                                                                                                                                                                                                                                                                                                                                                                                                                                                                                                                                                                                                                                                                                                                                                                                                                                                                                                                                                                                                                                                                                                                                                                                                                                                                                                                                                                                             | .0,000,000                           |                                      |
| THER TAX - Other Taxes                                                                                                                                                                                                                                                                                                                                                                                                                                                                                                                                                                                                                                                                                                                                                                                                                                                                                                                                                                                                                                                                                                                                                                                                                                                                                                                                                                                                                                                                                                                                                                                                                                                                                                                                                                                                                                                                                                                                                                                                                                                                                                         |                                      |                                      |
| Admission & Amusement Taxes                                                                                                                                                                                                                                                                                                                                                                                                                                                                                                                                                                                                                                                                                                                                                                                                                                                                                                                                                                                                                                                                                                                                                                                                                                                                                                                                                                                                                                                                                                                                                                                                                                                                                                                                                                                                                                                                                                                                                                                                                                                                                                    | 500,000                              | 560,000                              |
| Recordation Taxes                                                                                                                                                                                                                                                                                                                                                                                                                                                                                                                                                                                                                                                                                                                                                                                                                                                                                                                                                                                                                                                                                                                                                                                                                                                                                                                                                                                                                                                                                                                                                                                                                                                                                                                                                                                                                                                                                                                                                                                                                                                                                                              | 5,500,000                            | 5,500,000                            |
| Trailer Park Excise Tax                                                                                                                                                                                                                                                                                                                                                                                                                                                                                                                                                                                                                                                                                                                                                                                                                                                                                                                                                                                                                                                                                                                                                                                                                                                                                                                                                                                                                                                                                                                                                                                                                                                                                                                                                                                                                                                                                                                                                                                                                                                                                                        | 100,000                              | 100,000                              |
| Food Tax                                                                                                                                                                                                                                                                                                                                                                                                                                                                                                                                                                                                                                                                                                                                                                                                                                                                                                                                                                                                                                                                                                                                                                                                                                                                                                                                                                                                                                                                                                                                                                                                                                                                                                                                                                                                                                                                                                                                                                                                                                                                                                                       | 50,000                               | 50,000                               |
| Food Tax Food Tax Due to Ocean City                                                                                                                                                                                                                                                                                                                                                                                                                                                                                                                                                                                                                                                                                                                                                                                                                                                                                                                                                                                                                                                                                                                                                                                                                                                                                                                                                                                                                                                                                                                                                                                                                                                                                                                                                                                                                                                                                                                                                                                                                                                                                            | 1,000,000                            | 1,000,000                            |
| Room Tax Due To Ocean City                                                                                                                                                                                                                                                                                                                                                                                                                                                                                                                                                                                                                                                                                                                                                                                                                                                                                                                                                                                                                                                                                                                                                                                                                                                                                                                                                                                                                                                                                                                                                                                                                                                                                                                                                                                                                                                                                                                                                                                                                                                                                                     | 12,500,000                           | 12,500,000                           |
| Room Tax Due to Pocomoke                                                                                                                                                                                                                                                                                                                                                                                                                                                                                                                                                                                                                                                                                                                                                                                                                                                                                                                                                                                                                                                                                                                                                                                                                                                                                                                                                                                                                                                                                                                                                                                                                                                                                                                                                                                                                                                                                                                                                                                                                                                                                                       | 114,109                              | 114,109                              |
| Room Tax Due to Snow Hill                                                                                                                                                                                                                                                                                                                                                                                                                                                                                                                                                                                                                                                                                                                                                                                                                                                                                                                                                                                                                                                                                                                                                                                                                                                                                                                                                                                                                                                                                                                                                                                                                                                                                                                                                                                                                                                                                                                                                                                                                                                                                                      | 4,347                                | 4,347                                |
| Room Tax Due to Unincorporated Areas                                                                                                                                                                                                                                                                                                                                                                                                                                                                                                                                                                                                                                                                                                                                                                                                                                                                                                                                                                                                                                                                                                                                                                                                                                                                                                                                                                                                                                                                                                                                                                                                                                                                                                                                                                                                                                                                                                                                                                                                                                                                                           | 480,000                              | 382,500                              |
| Room Tax Due to Berlin                                                                                                                                                                                                                                                                                                                                                                                                                                                                                                                                                                                                                                                                                                                                                                                                                                                                                                                                                                                                                                                                                                                                                                                                                                                                                                                                                                                                                                                                                                                                                                                                                                                                                                                                                                                                                                                                                                                                                                                                                                                                                                         | 14,127                               | 14,127                               |
| Transfer Tax                                                                                                                                                                                                                                                                                                                                                                                                                                                                                                                                                                                                                                                                                                                                                                                                                                                                                                                                                                                                                                                                                                                                                                                                                                                                                                                                                                                                                                                                                                                                                                                                                                                                                                                                                                                                                                                                                                                                                                                                                                                                                                                   | 3,250,000                            | 3,000,000                            |
| Total: - Other Taxes                                                                                                                                                                                                                                                                                                                                                                                                                                                                                                                                                                                                                                                                                                                                                                                                                                                                                                                                                                                                                                                                                                                                                                                                                                                                                                                                                                                                                                                                                                                                                                                                                                                                                                                                                                                                                                                                                                                                                                                                                                                                                                           | 23,512,583                           | 23,225,083                           |
|                                                                                                                                                                                                                                                                                                                                                                                                                                                                                                                                                                                                                                                                                                                                                                                                                                                                                                                                                                                                                                                                                                                                                                                                                                                                                                                                                                                                                                                                                                                                                                                                                                                                                                                                                                                                                                                                                                                                                                                                                                                                                                                                |                                      |                                      |
| SHRD - State Shared                                                                                                                                                                                                                                                                                                                                                                                                                                                                                                                                                                                                                                                                                                                                                                                                                                                                                                                                                                                                                                                                                                                                                                                                                                                                                                                                                                                                                                                                                                                                                                                                                                                                                                                                                                                                                                                                                                                                                                                                                                                                                                            |                                      |                                      |
| SHRD - State Shared Highway Users Taxes                                                                                                                                                                                                                                                                                                                                                                                                                                                                                                                                                                                                                                                                                                                                                                                                                                                                                                                                                                                                                                                                                                                                                                                                                                                                                                                                                                                                                                                                                                                                                                                                                                                                                                                                                                                                                                                                                                                                                                                                                                                                                        | 519,513                              |                                      |
| AMERICA DE MARIO - MARIO MARIO MARIO MARIO - MARIO | 519,513<br>450,000<br><b>969,513</b> | 497,452<br>450,000<br><b>947,452</b> |

| General Fund Estimated Revenues               |                           |                           |
|-----------------------------------------------|---------------------------|---------------------------|
| Description                                   | FY2017 Estimated Revenues | FY2016 Estimated Revenues |
| NCH - Franchise Fees                          |                           |                           |
| Franchise Fees                                | 22,500                    | 25,000                    |
| Total: - Franchise Fees                       | 22,500                    | 25,000                    |
| SS DSP ASTS - Gain/Loss on Disposal of Assets |                           |                           |
| Sale Of Fixed Assets                          | 25,000                    | 25,000                    |
| Total: - Gain/Loss on Disposal of Assets      | 25,000                    | 25,000                    |
| PRMT - Licenses and Permits                   |                           |                           |
| Liquor Licenses                               | 775,000                   | 750,000                   |
| Vending Machine Licenses                      | 116,000                   | 116,000                   |
| Traders Licenses                              | 85,000                    | 85,000                    |
| Occupational Licenses                         | 4,000                     | 32,000                    |
| Bingo Permits                                 | 16,000                    | 16,000                    |
| Tourist & Trailer Park Permits                | 9,000                     | 9,000                     |
| Building Permits                              | 200,000                   | 200,000                   |
| Electrical Permits                            | 16,000                    | 14,000                    |
| Commercial Plumbing Plan Review               | 2,500                     | 2,500                     |
| Marriage Licenses                             | 24,000                    | 24,000                    |
| Civil Ceremony                                | 1,500                     | 1,500                     |
| Shoreline Construction Permit                 | 13,000                    | 11,250                    |
| Timber Harvest Permit                         | 2,000                     | 1,000                     |
| Sediment Erosion Control/Stormwater permit    | 15,000                    | 12,500                    |
| Environmental Permits Burn Permit             | 600                       | 600                       |
| Environmental Permits Campground Permit       | 3,325                     | 3,32                      |
| Environmental Permits Septic Permit           | 23,500                    | 23,500                    |
| Environmental Permits Waste Hauler Permit     | 2,250                     | 2,250                     |
| Environmental Permits Well Permit             | 32,000                    | 32,000                    |
| Environmental Permits Other                   | 300                       | 30                        |
| Health Permits                                | 380,000                   | 380,00                    |
| Raffle Permits                                | 1,800                     | 1,80                      |
| Plumbing Permits                              | 40,000                    | 40,00                     |
| Gas Permits                                   | 18,000                    | 18,000                    |

| General Fund Estimated Revenues                                 |           |           |  |
|-----------------------------------------------------------------|-----------|-----------|--|
| Description FY2017 Estimated Revenues FY2016 Estimated Revenues |           |           |  |
| Forestry Conservation Review Fees                               | 3,000     | 3,000     |  |
| Licenses and Permits Board of Zoning Appeal Fee                 | 16,000    | 15,000    |  |
| Licenses and Permits Site Plan Review                           | 6,000     | 9,000     |  |
| Licenses and Permits Rezoning Fee                               | 1,000     | 2,000     |  |
| Licenses and Permits Subdivision Review Fee                     | 12,000    | 11,000    |  |
| Licenses and Permits Text Amendment Application Fee             | 700       | 700       |  |
| Total: - Licenses and Permits                                   | 1,819,475 | 1,817,225 |  |
| Charges for Services                                            |           |           |  |
| Shoreline Construction Application Fee                          | 11,000    | 12,000    |  |
| EDU Transfer/Application Fee                                    | 2,000     | 2,000     |  |
| Stormwater Management Review Fee                                | 42,000    | 42,000    |  |
| Sheriff Fees Sheriff Fees - Paper Service                       | 40,000    | 40,000    |  |
| Sheriff Fees Sheriff Fees - Peddler's License                   | 500       | 500       |  |
| Sheriff Fees Sheriff Fees - Parking Fines                       | 1,000     | 1,000     |  |
| Sheriff Fees Animal Control Fees                                | 8,000     | 8,000     |  |
| Sheriff Fees Spay & Neuter Fees                                 | 25,000    | 25,000    |  |
| Sheriff Fees Contractual Services                               | 7,000     | 7,000     |  |
| Sale of Publications & Copies Commissioners                     | 500       | 1,000     |  |
| Sale of Publications & Copies Dev. Review & Permitting          | 1,000     | 1,000     |  |
| Sale of Publications & Copies 911 Recordings                    | 100       | 200       |  |
| Sale of Publications & Copies Elections                         | 2,000     | 1,500     |  |
| Sale of Publications & Copies Circuit Court                     | 100       | 25        |  |
| Sale of Publications & Copies Tourism Coupon Books              | 0         | 100       |  |
| Sale of Publications & Copies Environmental Programs            | 2,000     | 2,000     |  |
| Library Use Charges                                             | 35,000    | 35,000    |  |
| Library Erate Reimbursement                                     | 12,500    | 12,000    |  |
| County Share Vehicle Tag Fee                                    | 4,500     | 4,500     |  |
| Liquor Advertising Fees                                         | 2,500     | 2,500     |  |
| Tourism Co-Op Advertising                                       | 0         | 2,000     |  |
| Firearms Training Center Fee                                    | 3,000     | 3,000     |  |
| Payments For Jail Use Work Release                              | 40,000    | 25,000    |  |
| Payments For Jail Use ICE Housing                               | 5,200,000 | 5,200,000 |  |
| Payments For Jail Use State Housing                             | 50,000    | 50,000    |  |
| Payments For Jail Use Weekenders                                | 5,000     | 5,000     |  |
| Payments For Jail Use Social Security                           | 8,000     | 7,000     |  |

| Description                                            | FY2017 Estimated Revenues | FY2016 Estimated Revenues |
|--------------------------------------------------------|---------------------------|---------------------------|
| Payments For Jail Use State Medical Records Reimb      | 20,000                    | 20,000                    |
| Fire Inspection Fees Plan Review Fee                   | 25,000                    | 25,000                    |
| Fire Inspection Fees Fire Safety Fee                   | 25,000                    | 25,000                    |
| Public Works Revenues Pipe Sales                       | 10,000                    | 10,000                    |
| Roads Department Fees                                  | 35,000                    | 30,000                    |
| Recreation Fees                                        | 50,000                    | 50,000                    |
| Mosquito Control Charges                               | 50,000                    | 48,293                    |
| Circuit Court Bar Library                              | 5,000                     | 5,000                     |
| Recreation Center Fees                                 | 90,000                    | 75,000                    |
| Library Special Projects                               | 0                         | 2,000                     |
| Election Filing Fees                                   | 0                         | 200                       |
| Community Service Fees                                 | 65,000                    | 88,000                    |
| Family Services Legal Fees Other                       | 3,000                     | 3,000                     |
| Casino Security                                        | 15,000                    | 15,000                    |
| Seacrets Security                                      | 97,696                    | 97,696                    |
| Critical Area Review Fees                              | 20,000                    | 20,000                    |
| Water/Sewer Plan Amendment Fee                         | 2,000                     | 2,000                     |
| Donations Sponsorship Program - Recreation             | 400                       | 1,200                     |
| Donations Sponsorship Prgm Youth Scholarship Donations | 4,000                     | 4,000                     |
| First Offender Program Fees                            | 10,000                    | 75,000                    |
| Motor Coach Fees                                       | 28,000                    | 25,000                    |
| Park Fees Field Rental                                 | 25,000                    | 20,000                    |
| Park Fees Pavilion Rental                              | 3,000                     | 2,500                     |
| Park Fees Tree of Life                                 | 400                       | 400                       |
| Park Fees User Fees                                    | 240                       | 240                       |
| Concession Stand Fees                                  | 20,000                    | 20,000                    |
| Environmental Fees Perk Test Fee                       | 9,900                     | 9,900                     |
| Environmental Fees Plat Review Fee                     | 8,000                     | 8,000                     |
| Environmental Fees Water Sample Fee                    | 400                       | 400                       |
| Shared Facility/Service Area Fee                       | 500                       | 500                       |
| Solar Renewable Energy Credits                         | 10,000                    | 10,000                    |
| Economic Development Programs and Events               | 10,000                    | 10,000                    |
| Bay Restoration Fee - Admin Fee                        | 20,500                    | 20,500                    |
| Total: - Charges for Services                          | 6,165,736                 | 6,213,154                 |