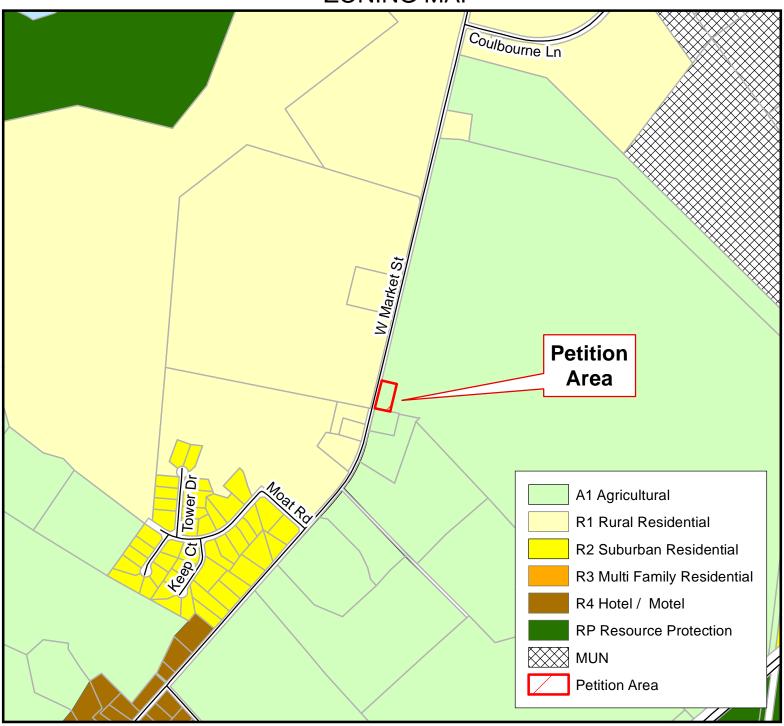

FROM:

DATE:

**SUBJECT:** 

Riddle Farm Service Area

**Buas Mini Storage Turnover Documents** 

Public Works is recommending approval of the Buas Mini Storage Project, Parcel 107, 108, 114, 116, and 258, and accepting the public water utilities into the County's Riddle Farm Service Area system for operation.

Enclosed are the turnover documents including: Deed; Bill of Sale and Assignment form executed by the owner for turnover of the facilities; Release of Liens from the prime contractor; Release of Liens from the design engineer. These documents have been reviewed by the County Attorney and found to be acceptable. A maintenance bond is on file for this phase in the amount of \$113,980.00 to warrant the public water utilities for the next 2-years. As-Built record drawings are on file in the Water and Wastewater Office.