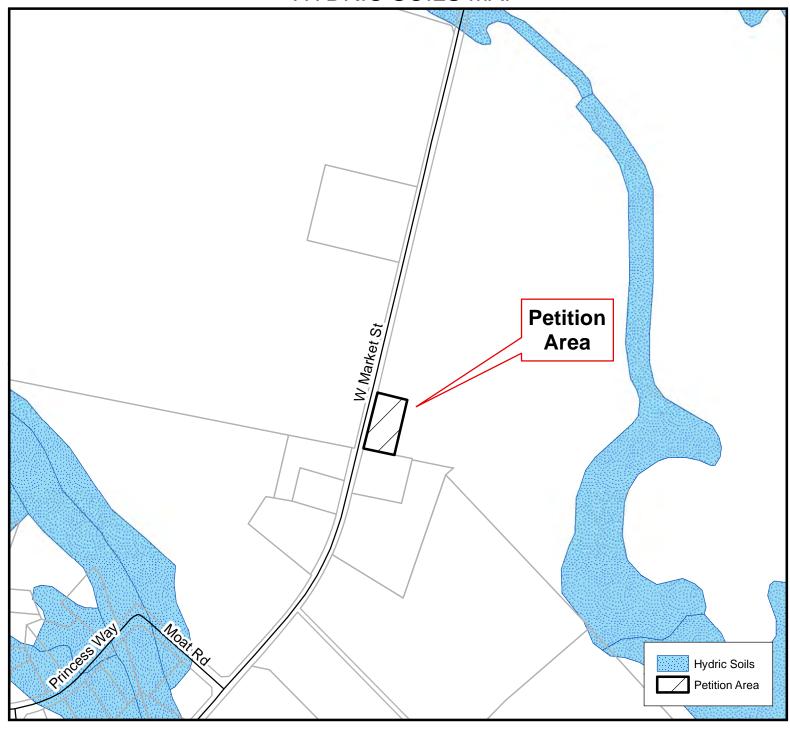

FROM:

DATE:

**SUBJECT:** 

Riddle Farm Service Area

**Buas Mini Storage Turnover Documents** 

Public Works is recommending approval of the Buas Mini Storage Project, Parcel 107, 108, 114, 116, and 258, and accepting the public water utilities into the County's Riddle Farm Service Area system for operation.

Enclosed are the turnover documents including: Deed; Bill of Sale and Assignment form executed by the owner for turnover of the facilities; Release of Liens from the prime contractor; Release of Liens from the design engineer. These documents have been reviewed by the County Attorney and found to be acceptable. A maintenance bond is on file for this phase in the amount of \$113,980.00 to warrant the public water utilities for the next 2-years. As-Built record drawings are on file in the Water and Wastewater Office.