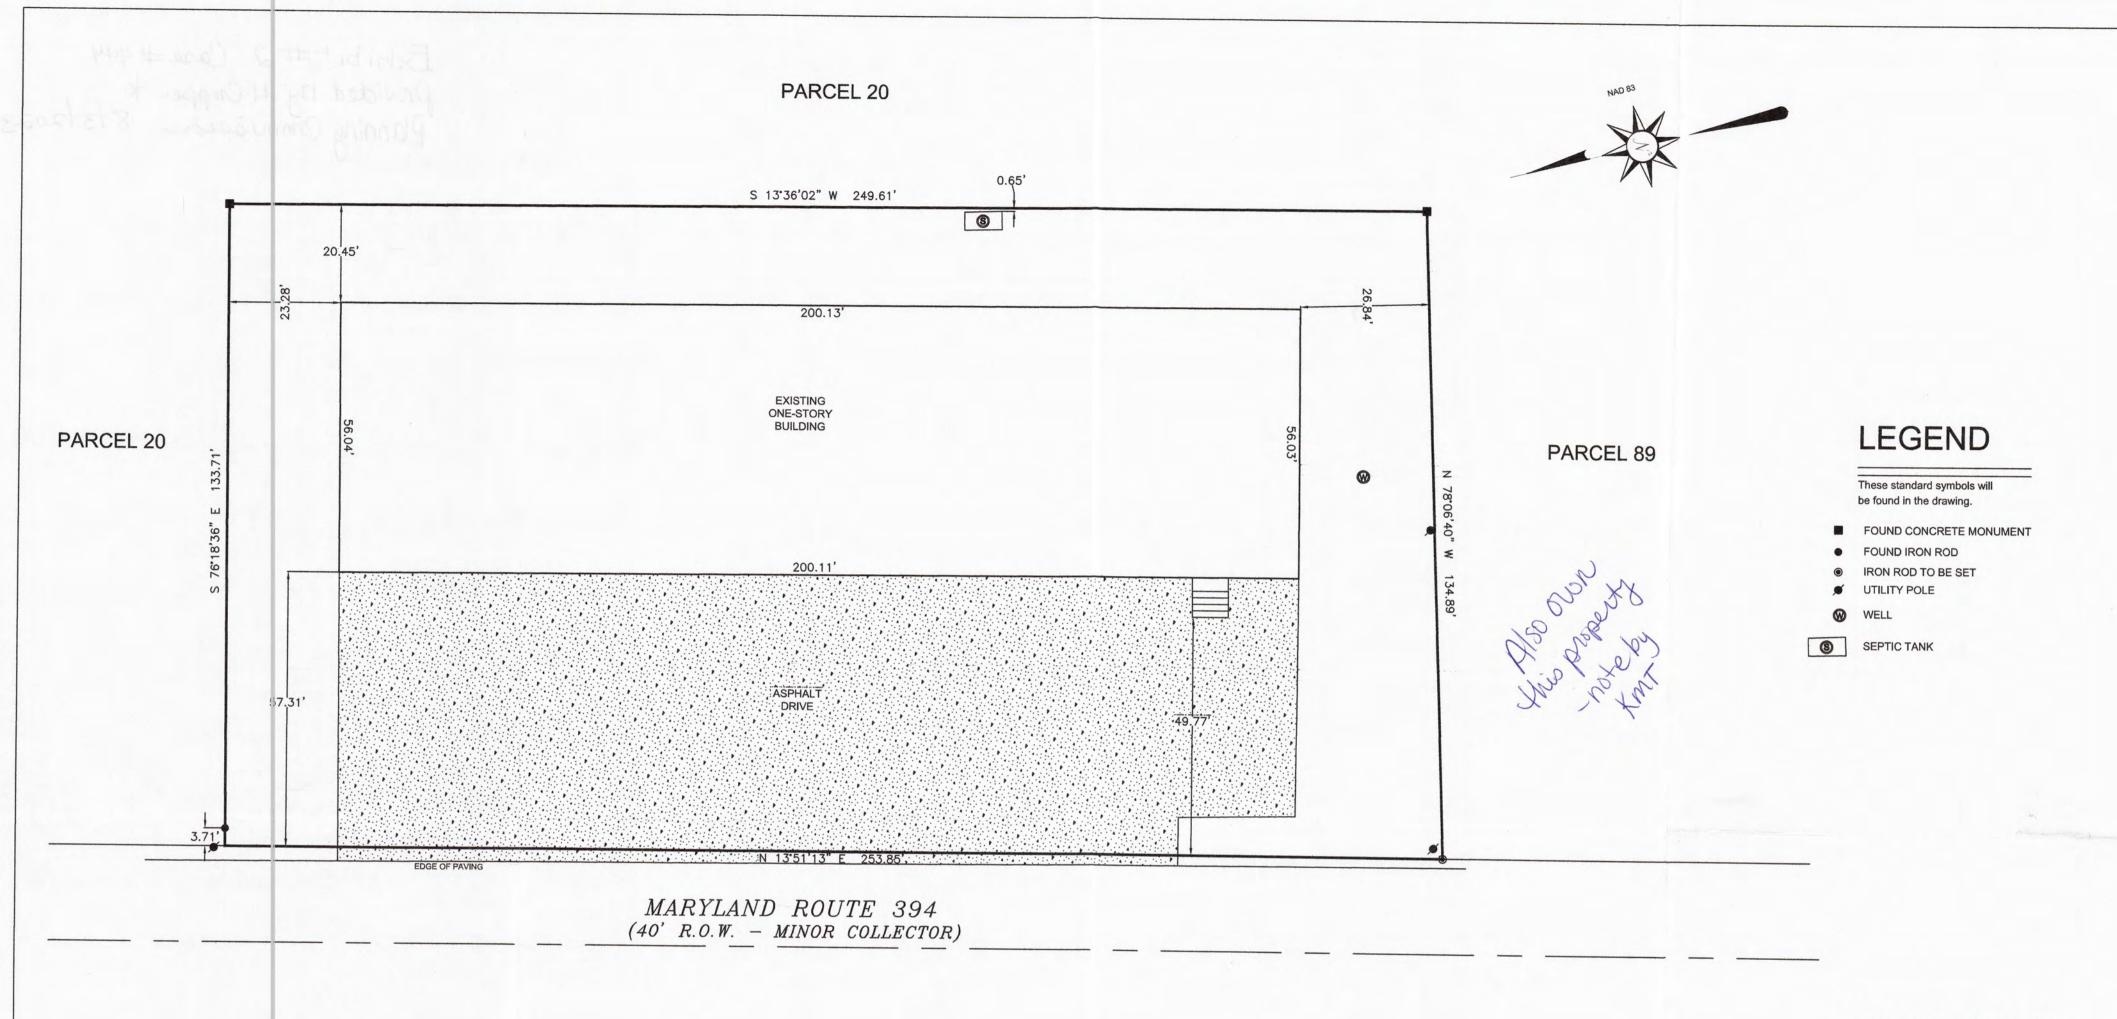

FROM:

DATE:

**SUBJECT:** 

Riddle Farm Service Area

**Buas Mini Storage Turnover Documents** 

Public Works is recommending approval of the Buas Mini Storage Project, Parcel 107, 108, 114, 116, and 258, and accepting the public water utilities into the County's Riddle Farm Service Area system for operation.

Enclosed are the turnover documents including: Deed; Bill of Sale and Assignment form executed by the owner for turnover of the facilities; Release of Liens from the prime contractor; Release of Liens from the design engineer. These documents have been reviewed by the County Attorney and found to be acceptable. A maintenance bond is on file for this phase in the amount of \$113,980.00 to warrant the public water utilities for the next 2-years. As-Built record drawings are on file in the Water and Wastewater Office.