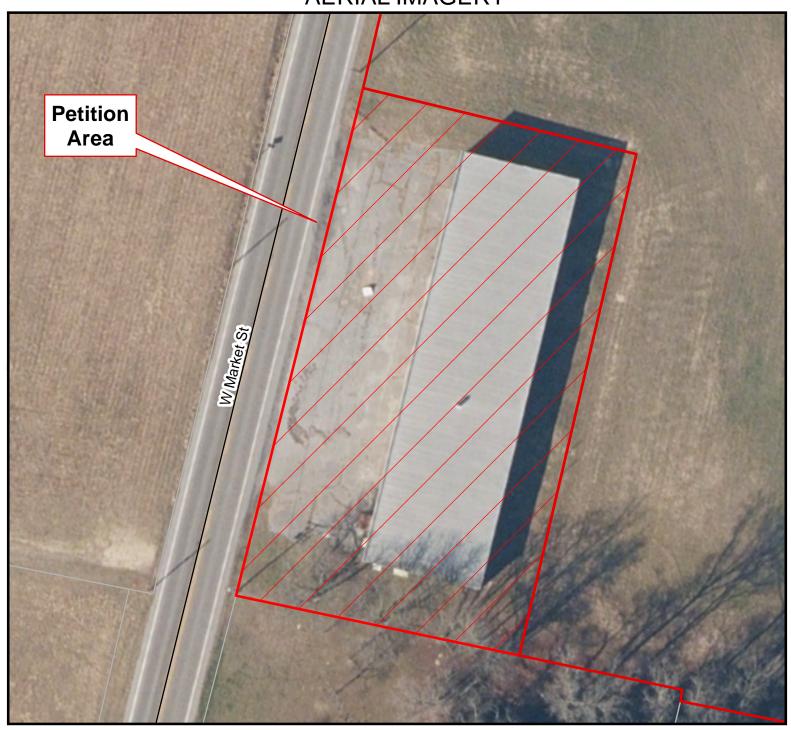

FROM:

DATE:

**SUBJECT:** 

Riddle Farm Service Area

**Buas Mini Storage Turnover Documents** 

Public Works is recommending approval of the Buas Mini Storage Project, Parcel 107, 108, 114, 116, and 258, and accepting the public water utilities into the County's Riddle Farm Service Area system for operation.

Enclosed are the turnover documents including: Deed; Bill of Sale and Assignment form executed by the owner for turnover of the facilities; Release of Liens from the prime contractor; Release of Liens from the design engineer. These documents have been reviewed by the County Attorney and found to be acceptable. A maintenance bond is on file for this phase in the amount of \$113,980.00 to warrant the public water utilities for the next 2-years. As-Built record drawings are on file in the Water and Wastewater Office.