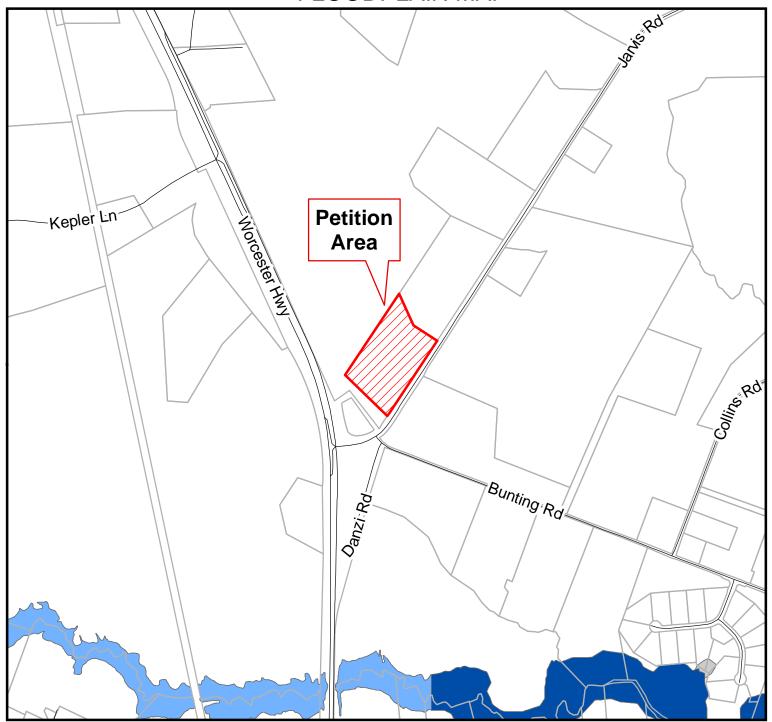

FROM:

DATE:

**SUBJECT:** 

Riddle Farm Service Area

**Buas Mini Storage Turnover Documents** 

Public Works is recommending approval of the Buas Mini Storage Project, Parcel 107, 108, 114, 116, and 258, and accepting the public water utilities into the County's Riddle Farm Service Area system for operation.

Enclosed are the turnover documents including: Deed; Bill of Sale and Assignment form executed by the owner for turnover of the facilities; Release of Liens from the prime contractor; Release of Liens from the design engineer. These documents have been reviewed by the County Attorney and found to be acceptable. A maintenance bond is on file for this phase in the amount of \$113,980.00 to warrant the public water utilities for the next 2-years. As-Built record drawings are on file in the Water and Wastewater Office.