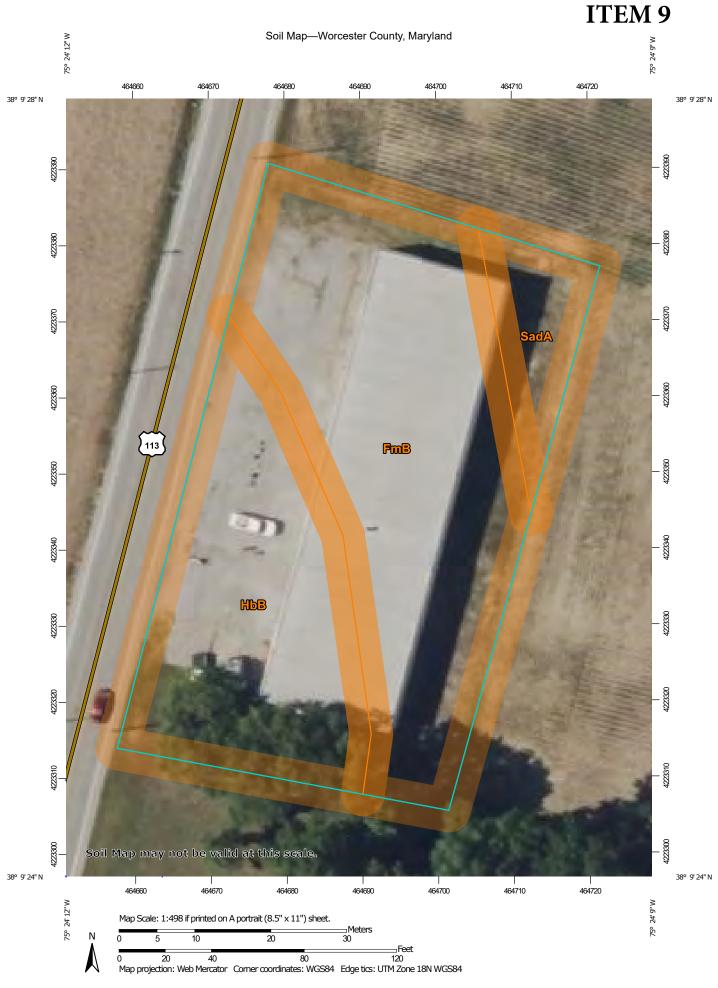

FROM:

DATE:

**SUBJECT:** 

Riddle Farm Service Area

**Buas Mini Storage Turnover Documents** 

Public Works is recommending approval of the Buas Mini Storage Project, Parcel 107, 108, 114, 116, and 258, and accepting the public water utilities into the County's Riddle Farm Service Area system for operation.

Enclosed are the turnover documents including: Deed; Bill of Sale and Assignment form executed by the owner for turnover of the facilities; Release of Liens from the prime contractor; Release of Liens from the design engineer. These documents have been reviewed by the County Attorney and found to be acceptable. A maintenance bond is on file for this phase in the amount of \$113,980.00 to warrant the public water utilities for the next 2-years. As-Built record drawings are on file in the Water and Wastewater Office.