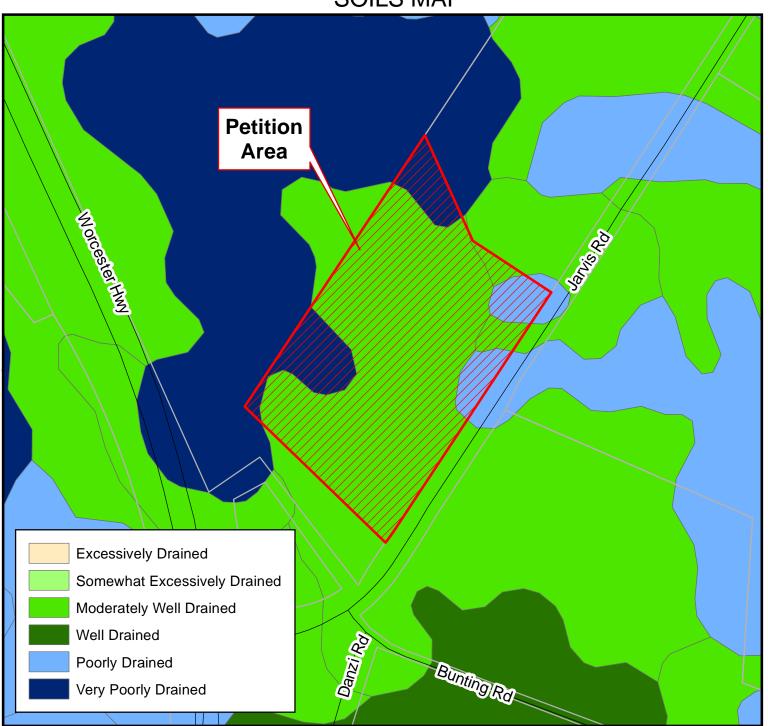

FROM:

DATE:

**SUBJECT:** 

Riddle Farm Service Area

**Buas Mini Storage Turnover Documents** 

Public Works is recommending approval of the Buas Mini Storage Project, Parcel 107, 108, 114, 116, and 258, and accepting the public water utilities into the County's Riddle Farm Service Area system for operation.

Enclosed are the turnover documents including: Deed; Bill of Sale and Assignment form executed by the owner for turnover of the facilities; Release of Liens from the prime contractor; Release of Liens from the design engineer. These documents have been reviewed by the County Attorney and found to be acceptable. A maintenance bond is on file for this phase in the amount of \$113,980.00 to warrant the public water utilities for the next 2-years. As-Built record drawings are on file in the Water and Wastewater Office.