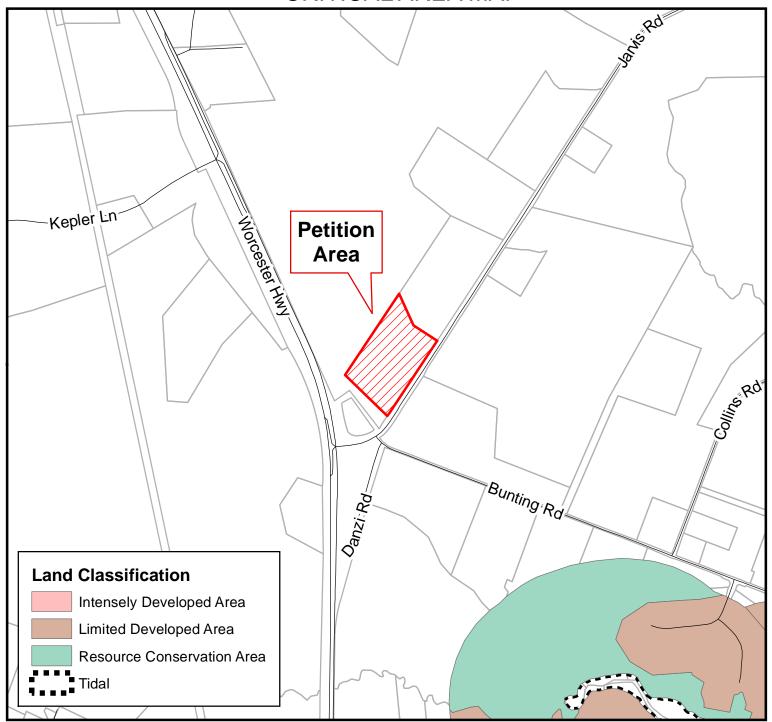

OPMENT REVIEW AND PERMITTING Technical Services Division - Prepared October 2022

0 150 300 L L L L Feet

Source: Worcester County GIS Data Layers, 2019 Aerial Imagery
This map is intended to be used for illustrative purposes only and is not to be used for regulatory action.

Drawn By: KLH Reviewed By: GP



# WORCESTER COUNTY, MARYLAND



REZONING CASE NO. 440
A-1 Agricultural District to A-2 Agricultural District
Tax Map: 9, Parcel 359, Lot 1

## **ZONING MAP**



DEPARTMENT OF DEVELOPMENT REVIEW AND PERMITTING Technical Services Division - Prepared October 2022

0 1,000 2,000 L L L J Feet

Drawn By: KLH

Reviewed By: GP



# WORCESTER COUNTY, MARYLAND



REZONING CASE NO. 440
A-1 Agricultural District to A-2 Agricultural District
Tax Map: 9, Parcel 359, Lot 1

## **CRITICAL AREA MAP**



DEPARTMENT OF DEVELOPMENT REVIEW AND PERMITTING Technical Services Division - Prepared October 2022

0 500 1,000 L L L L Feet

Source: Worcester County GIS Data Layers, Atlantic Coastal Bay Critical Area This map is intended to be used for illustrative purposes only and is not to be used for regulatory action.

Drawn By: KLH Reviewed By: GP



# WORCESTER COUNTY, MARYLAND



REZONING CASE NO. 440
A-1 Agricultural District to A-2 Agricultural District
Tax Map: 9, Parcel 359, Lot 1

## LAND USE MAP



DEPARTMENT OF DEVELOPMENT REVIEW AND PERMITTING Technical Services Division - Prepared October 2022

0 500 1,000 L L L J Feet

Drawn By: KLH

Reviewed By: GP

Source: Worcester County GIS Data Layers, 2006 Official Land Use Plan This map is intended to be used for illustrative purposes only a