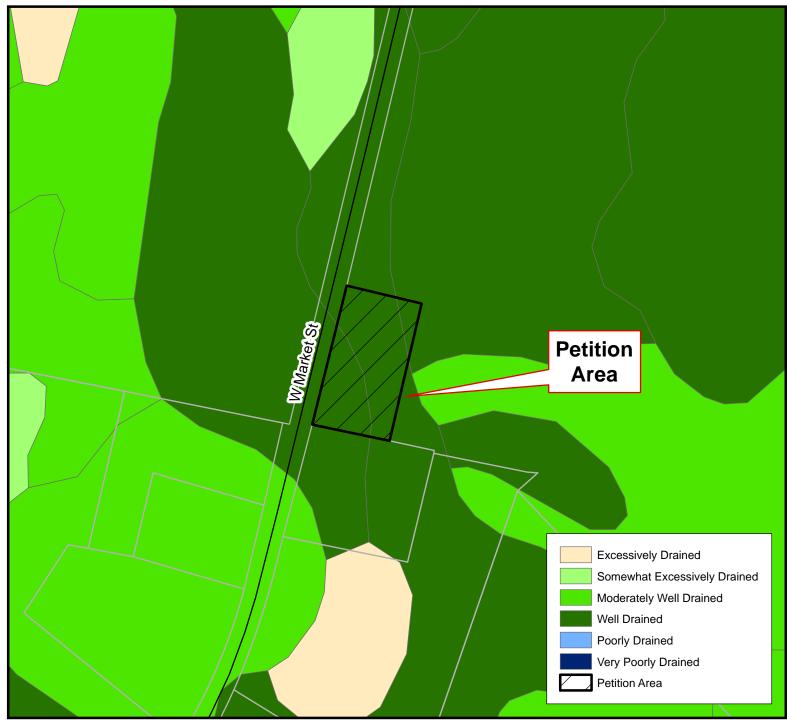

FROM:

DATE:

**SUBJECT:** 

Riddle Farm Service Area

**Buas Mini Storage Turnover Documents** 

Public Works is recommending approval of the Buas Mini Storage Project, Parcel 107, 108, 114, 116, and 258, and accepting the public water utilities into the County's Riddle Farm Service Area system for operation.

Enclosed are the turnover documents including: Deed; Bill of Sale and Assignment form executed by the owner for turnover of the facilities; Release of Liens from the prime contractor; Release of Liens from the design engineer. These documents have been reviewed by the County Attorney and found to be acceptable. A maintenance bond is on file for this phase in the amount of \$113,980.00 to warrant the public water utilities for the next 2-years. As-Built record drawings are on file in the Water and Wastewater Office.