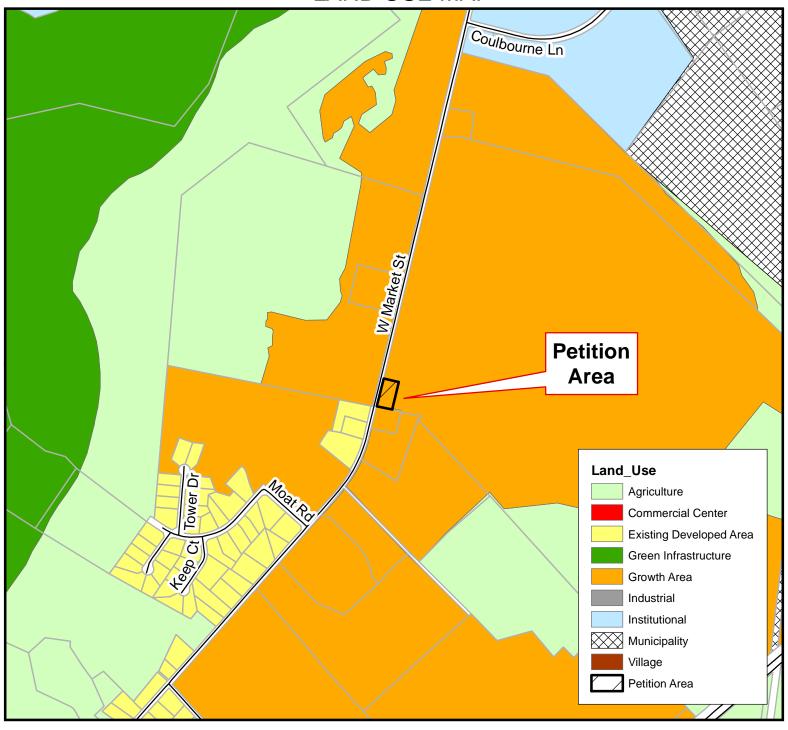

FROM:

DATE:

**SUBJECT:** 

Riddle Farm Service Area

**Buas Mini Storage Turnover Documents** 

Public Works is recommending approval of the Buas Mini Storage Project, Parcel 107, 108, 114, 116, and 258, and accepting the public water utilities into the County's Riddle Farm Service Area system for operation.

Enclosed are the turnover documents including: Deed; Bill of Sale and Assignment form executed by the owner for turnover of the facilities; Release of Liens from the prime contractor; Release of Liens from the design engineer. These documents have been reviewed by the County Attorney and found to be acceptable. A maintenance bond is on file for this phase in the amount of \$113,980.00 to warrant the public water utilities for the next 2-years. As-Built record drawings are on file in the Water and Wastewater Office.