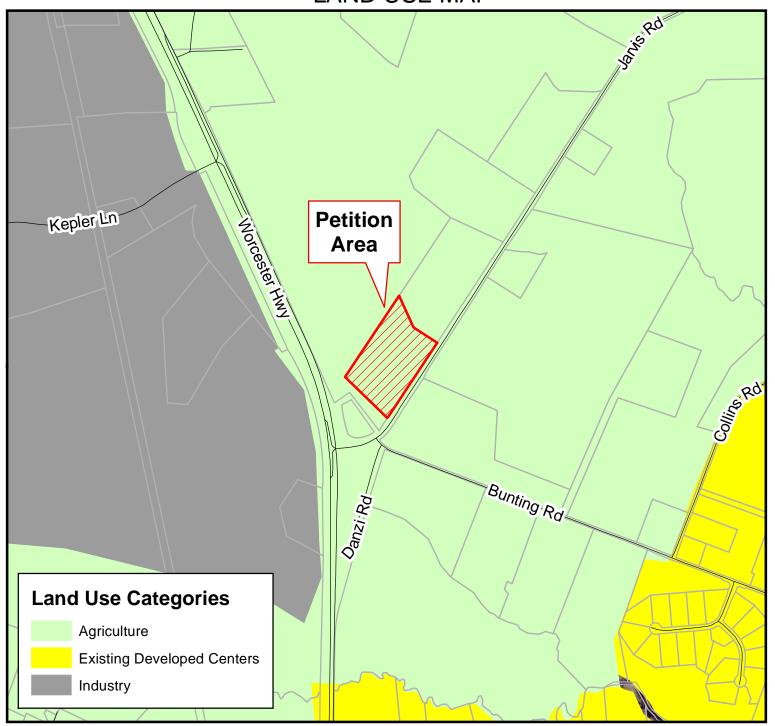

ND PERMITTING Technical Services Division - Prepared October 2022

0 1,000 2,000 L L L J Feet

Drawn By: KLH

Reviewed By: GP



# WORCESTER COUNTY, MARYLAND



REZONING CASE NO. 440
A-1 Agricultural District to A-2 Agricultural District
Tax Map: 9, Parcel 359, Lot 1

## **CRITICAL AREA MAP**



DEPARTMENT OF DEVELOPMENT REVIEW AND PERMITTING Technical Services Division - Prepared October 2022

0 500 1,000 L L L L Feet

Source: Worcester County GIS Data Layers, Atlantic Coastal Bay Critical Area This map is intended to be used for illustrative purposes only and is not to be used for regulatory action.

Drawn By: KLH Reviewed By: GP



# WORCESTER COUNTY, MARYLAND



REZONING CASE NO. 440
A-1 Agricultural District to A-2 Agricultural District
Tax Map: 9, Parcel 359, Lot 1

## LAND USE MAP



DEPARTMENT OF DEVELOPMENT REVIEW AND PERMITTING Technical Services Division - Prepared October 2022

0 500 1,000 L L L J Feet

Drawn By: KLH

Reviewed By: GP

Source: Worcester County GIS Data Layers, 2006 Official Land Use Plan This map is intended to be used for illustrative purposes only and is not to be used for regulatory action.



# WORCESTER COUNTY, MARYLAND



REZONING CASE NO. 440
A-1 Agricultural District to A-2 Agricultural District
Tax Map: 9, Parcel 359, Lot 1

## FLOODPLAIN MAP



DEPARTMENT OF DEVELOPMENT REVIEW AND PERMITTING Technical Services Division - Prepared October 2022

0 500 1,000 L L L L Feet

Source: Worcester County GIS Data Layers, 2015 FEMA Flood Insurance Rate Map
This map is intended to be used for illustrative purposes only and is not to be used for regu