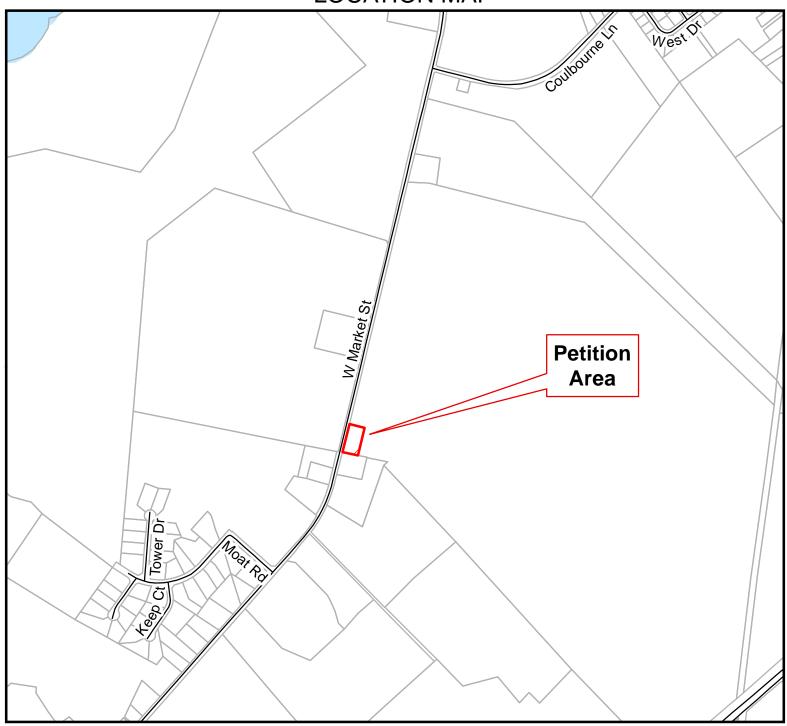

FROM:

DATE:

**SUBJECT:** 

Riddle Farm Service Area

**Buas Mini Storage Turnover Documents** 

Public Works is recommending approval of the Buas Mini Storage Project, Parcel 107, 108, 114, 116, and 258, and accepting the public water utilities into the County's Riddle Farm Service Area system for operation.

Enclosed are the turnover documents including: Deed; Bill of Sale and Assignment form executed by the owner for turnover of the facilities; Release of Liens from the prime contractor; Release of Liens from the design engineer. These documents have been reviewed by the County Attorney and found to be acceptable. A maintenance bond is on file for this phase in the amount of \$113,980.00 to warrant the public water utilities for the next 2-years. As-Built record drawings are on file in the Water and Wastewater Office.